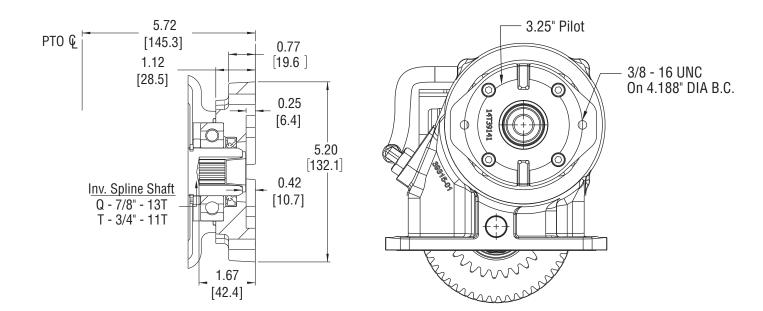

#### CS25 COVER ASSEMBLY REMOTE SOLENOID

DETAIL D PTO HOUSING ASSEMBLY

DETAIL C INPUT SHAFT ASSEMBLY

CS24/25 HOUSING (45)