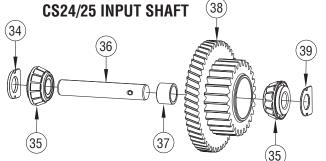

# **CS24/25 PTO EXPLODED VIEWS**

# **PARTS LIST & DESCRIPTION**

| 09c         1         49T38818         Flange ("I", "           09d         1         49T38819         Clutch Hub (           10         5         49T33564         Friction Disc           5         49T38231         Friction Disc           11         8         49T40641         Spacer Disc                                                                                                                                                                                                                                                                                                                                                                                                                                                                                                                | CS26) 42<br>43<br>44<br>er 45<br>46<br>Bearing 47<br>48<br>"D" & "Z") 49<br>", "D" & "Z") | 1<br>1<br>1<br>1<br>2<br>1<br>1<br>1<br>1<br>1 | 13T35777<br>See Table F*<br>25T35784<br>25T35999<br>43T35867<br>45T36308<br>12T35774<br>28T36546<br>28T39404<br>12T36751<br>12T38344 | Gasket<br>PTO Housing<br>Orifice<br>Plug<br>Elbow<br>Hose<br>O-Ring<br>Spacer ("G", "K", "P", "Q", "S", "T" & "6")<br>Spacer ("I")<br>O-Ring |
|-----------------------------------------------------------------------------------------------------------------------------------------------------------------------------------------------------------------------------------------------------------------------------------------------------------------------------------------------------------------------------------------------------------------------------------------------------------------------------------------------------------------------------------------------------------------------------------------------------------------------------------------------------------------------------------------------------------------------------------------------------------------------------------------------------------------|-------------------------------------------------------------------------------------------|------------------------------------------------|--------------------------------------------------------------------------------------------------------------------------------------|----------------------------------------------------------------------------------------------------------------------------------------------|
| 03         1         24T27240         Snap Ring           04         2         24T35480         Snap Ring           05         2         21T29017         Thrust Wash           06         1         See Table A*         Bell Gear           07         1         10T36285         Needle Rolle           08         1         See Table B*         Output Shaft           09         1         02T38792         Clutch Hub           09a         1         21T38907         Washer ("I",           09b         1         24T37951         Snap Ring ('           09c         1         49T38818         Flange ("I", '           09d         1         49T3864         Friction Disc           5         49T38231         Friction Disc         5           11         8         49T40641         Spacer Disc | 43<br>44<br>45<br>46<br>47<br>48<br>"D" & "Z")<br>49<br>[", "D" & "Z")<br>D" & "Z")<br>50 | 1<br>1<br>1<br>2<br>1<br>1<br>1                | 25T35784<br>25T35999<br>43T35867<br>45T36308<br>12T35774<br>28T36546<br>28T39404<br>12T36751                                         | Orifice<br>Plug<br>Elbow<br>Hose<br>O-Ring<br>Spacer ("G", "K", "P", "Q", "S", "T" & "6")<br>Spacer ("I")<br>O-Ring                          |
| 04         2         24T35480         Snap Ring           05         2         21T29017         Thrust Wash           06         1         See Table A*         Bell Gear           07         1         10T36285         Needle Rolle           08         1         See Table B*         Output Shaft           09         1         02T38792         Clutch Hub           09a         1         21T38907         Washer ("I",           09b         1         24T37951         Snap Ring ("           09c         1         49T38818         Flange ("I", '           09d         1         49T3864         Friction Disc           5         49T38231         Friction Disc           5         49T40641         Spacer Disc                                                                                | er 44<br>45<br>46<br>47<br>48<br>"D" & "Z")<br>D" & "Z")<br>50                            | 1<br>1<br>2<br>1<br>1<br>1                     | 25T35999<br>43T35867<br>45T36308<br>12T35774<br>28T36546<br>28T39404<br>12T36751                                                     | Plug<br>Elbow<br>Hose<br>O-Ring<br>Spacer ("G", "K", "P", "Q", "S", "T" & "6")<br>Spacer ("I")<br>O-Ring                                     |
| 04         2         24T35480         Snap Ring           05         2         21T29017         Thrust Wash           06         1         See Table A*         Bell Gear           07         1         10T36285         Needle Rolle           08         1         See Table B*         Output Shaft           09         1         02T38792         Clutch Hub           09a         1         21T38907         Washer ("I",           09b         1         24T37951         Snap Ring ("           09c         1         49T38818         Flange ("I", '           09d         1         49T3864         Friction Disc           5         49T38231         Friction Disc           5         49T40641         Spacer Disc                                                                                | er 45<br>46<br>* Bearing 47<br>48<br>*D" & "Z") 49<br>I", "D" & "Z") 50                   | 1<br>2<br>1<br>1<br>1                          | 43T35867<br>45T36308<br>12T35774<br>28T36546<br>28T39404<br>12T36751                                                                 | Elbow<br>Hose<br>O-Ring<br>Spacer ("G", "K", "P", "Q", "S", "T" & "6")<br>Spacer ("I")<br>O-Ring                                             |
| 05         2         21T29017         Thrust Wash           06         1         See Table A*         Bell Gear           07         1         10T36285         Needle Rolle           08         1         See Table B*         Output Shaft           09         1         02T38792         Clutch Hub           09a         1         21T38907         Washer ("I",           09b         1         24T37951         Snap Ring ("           09c         1         49T38818         Flange ("I", '           09d         1         49T3864         Friction Disc           5         49T38231         Friction Disc           5         49T40641         Spacer Disc                                                                                                                                          | * Bearing     46       47     48       "D" & "Z")     49       ", "D" & "Z")     50       | 1<br>2<br>1<br>1<br>1                          | 45T36308<br>12T35774<br>28T36546<br>28T39404<br>12T36751                                                                             | Elbow<br>Hose<br>O-Ring<br>Spacer ("G", "K", "P", "Q", "S", "T" & "6")<br>Spacer ("I")<br>O-Ring                                             |
| 06         1         See Table A*         Bell Gear           07         1         10T36285         Needle Rolle           08         1         See Table B*         Output Shaft           09         1         02T38792         Clutch Hub           09a         1         21T38907         Washer ("I",           09b         1         24T37951         Snap Ring ('           09c         1         49T38818         Flange ("I", '           09d         1         49T3864         Friction Disc           5         49T38231         Friction Disc           5         49T40641         Spacer Disc                                                                                                                                                                                                      | * Bearing     46       47     48       "D" & "Z")     49       ", "D" & "Z")     50       | 2<br>1<br>1<br>1<br>1                          | 12T35774<br>28T36546<br>28T39404<br>12T36751                                                                                         | O-Ring<br>Spacer ("G", "K", "P", "Q", "S", "T" & "6")<br>Spacer ("I")<br>O-Ring                                                              |
| 07         1         10T36285         Needle Rolle           08         1         See Table B*         Output Shaft           09         1         02T38792         Clutch Hub           09a         1         21T38907         Washer ("I",           09b         1         24T37951         Snap Ring ('           09c         1         49T38818         Flange ("I", '           09d         1         49T38819         Clutch Hub (           10         5         49T33564         Friction Disc           5         49T38231         Friction Disc           11         8         49T40641         Spacer Disc                                                                                                                                                                                           | Bearing     47       "D" & "Z")     49       ", "D" & "Z")     50                         | 2<br>1<br>1<br>1<br>1                          | 12T35774<br>28T36546<br>28T39404<br>12T36751                                                                                         | O-Ring<br>Spacer ("G", "K", "P", "Q", "S", "T" & "6")<br>Spacer ("I")<br>O-Ring                                                              |
| 08         1         See Table B*         Output Shaft           09         1         02T38792         Clutch Hub           09a         1         21T38907         Washer ("I",           09b         1         24T37951         Snap Ring ("           09c         1         49T38818         Flange ("I", '           09d         1         49T38819         Clutch Hub (           10         5         49T33564         Friction Disc           5         49T38231         Friction Disc           11         8         49T40641         Spacer Disc                                                                                                                                                                                                                                                        | 48<br>"D" & "Z")<br>49<br>", "D" & "Z")<br>D" & "Z")<br>50                                | 1<br>1<br>1<br>1                               | 28T36546<br>28T39404<br>12T36751                                                                                                     | Spacer ("G", "K", "P", "Q", "S", "T" & "6")<br>Spacer ("I")<br>O-Ring                                                                        |
| 09         1         02T38792         Clutch Hub           09a         1         21T38907         Washer ("I",           09b         1         24T37951         Snap Ring ("           09c         1         49T38818         Flange ("I", "           09d         1         49T38819         Clutch Hub (           10         5         49T33564         Friction Disc           5         49T38231         Friction Disc           11         8         49T40641         Spacer Disc                                                                                                                                                                                                                                                                                                                         | "D" & "Z") 49<br>I", "D" & "Z") 50                                                        | 1<br>1<br>1                                    | 28T39404<br>12T36751                                                                                                                 | Spacer ("I")<br>O-Ring                                                                                                                       |
| 09a         1         21T38907         Washer ("I",           09b         1         24T37951         Snap Ring ("           09c         1         49T38818         Flange ("I", '           09d         1         49T38819         Clutch Hub (           10         5         49T33564         Friction Disc           5         49T38231         Friction Disc           11         8         49T40641         Spacer Disc                                                                                                                                                                                                                                                                                                                                                                                    | l", "D" & "Z")<br>D" & "Z") 50                                                            | 1<br>1                                         | 12T36751                                                                                                                             | 0-Ring                                                                                                                                       |
| 09b         1         24T37951         Snap Ring (*           09c         1         49T38818         Flange ("I", *           09d         1         49T38819         Clutch Hub (           10         5         49T33564         Friction Disc           5         49T38231         Friction Disc           11         8         49T40641         Spacer Disc                                                                                                                                                                                                                                                                                                                                                                                                                                                  | l", "D" & "Z")<br>D" & "Z") 50                                                            | 1                                              |                                                                                                                                      |                                                                                                                                              |
| 09c         1         49T38818         Flange ("I","           09d         1         49T38819         Clutch Hub (           10         5         49T33564         Friction Disc           5         49T38231         Friction Disc           11         8         49T40641         Spacer Disc                                                                                                                                                                                                                                                                                                                                                                                                                                                                                                                 | D" & "Z") 50                                                                              |                                                |                                                                                                                                      | 0-Ring ("I", "D" & "Z")                                                                                                                      |
| 09d         1         49T38819         Clutch Hub (           10         5         49T33564         Friction Disc           5         49T38231         Friction Disc           11         8         49T40641         Spacer Disc                                                                                                                                                                                                                                                                                                                                                                                                                                                                                                                                                                                |                                                                                           |                                                | See Table G*                                                                                                                         | Flange/Seal Assembly                                                                                                                         |
| 10         5         49T33564         Friction Disc           5         49T38231         Friction Disc           11         8         49T40641         Spacer Disc                                                                                                                                                                                                                                                                                                                                                                                                                                                                                                                                                                                                                                              |                                                                                           | 4                                              | 19T34717                                                                                                                             | Capscrew ("B", "C" & "2")                                                                                                                    |
| 5 49T38231 Friction Disc<br>11 8 49T40641 Spacer Disc                                                                                                                                                                                                                                                                                                                                                                                                                                                                                                                                                                                                                                                                                                                                                           |                                                                                           | 4                                              | 19T34462                                                                                                                             | Socket Capscrew ("K" & "P" Hyd.)                                                                                                             |
| 11 8 49T40641 Spacer Disc                                                                                                                                                                                                                                                                                                                                                                                                                                                                                                                                                                                                                                                                                                                                                                                       | (CS26 Only)                                                                               | 4                                              | 19T39257                                                                                                                             | Socket Capscrew ("G", "Q" & "S" Hyd)                                                                                                         |
|                                                                                                                                                                                                                                                                                                                                                                                                                                                                                                                                                                                                                                                                                                                                                                                                                 |                                                                                           | 4                                              | 19M84478                                                                                                                             | Socket Capscrew ("I" & "D")                                                                                                                  |
|                                                                                                                                                                                                                                                                                                                                                                                                                                                                                                                                                                                                                                                                                                                                                                                                                 | (CS26 Only)                                                                               | 4                                              | 19T38249                                                                                                                             | Socket Capscrew ("Z")                                                                                                                        |
|                                                                                                                                                                                                                                                                                                                                                                                                                                                                                                                                                                                                                                                                                                                                                                                                                 | ("I", "D" & "Z")                                                                          | 1                                              | 19T38266                                                                                                                             | Capscrew ("C", "X" & "2")                                                                                                                    |
| 12 1 27T36112 Spring                                                                                                                                                                                                                                                                                                                                                                                                                                                                                                                                                                                                                                                                                                                                                                                            | 52                                                                                        | 1                                              | 26T01627                                                                                                                             | Woodruff Key                                                                                                                                 |
| 1 0                                                                                                                                                                                                                                                                                                                                                                                                                                                                                                                                                                                                                                                                                                                                                                                                             | 52                                                                                        | 1                                              |                                                                                                                                      |                                                                                                                                              |
|                                                                                                                                                                                                                                                                                                                                                                                                                                                                                                                                                                                                                                                                                                                                                                                                                 |                                                                                           | 1                                              | 14T37378                                                                                                                             | "2" Companion Flange                                                                                                                         |
|                                                                                                                                                                                                                                                                                                                                                                                                                                                                                                                                                                                                                                                                                                                                                                                                                 |                                                                                           |                                                | 14T37357                                                                                                                             | "C" Companion Flange                                                                                                                         |
| 14 1 49T36463 Piston                                                                                                                                                                                                                                                                                                                                                                                                                                                                                                                                                                                                                                                                                                                                                                                            | D" & "7")                                                                                 | 1                                              | 21T20092                                                                                                                             | Flat Washer ("C", "X" & "2")                                                                                                                 |
| 1 49T38552 Piston ("I", "                                                                                                                                                                                                                                                                                                                                                                                                                                                                                                                                                                                                                                                                                                                                                                                       | D" & "Z") N.S.                                                                            | 1                                              | 48TK5028                                                                                                                             | Installation Kit (12V) Includes: Shift                                                                                                       |
| 15 1 12T36472 O-Ring                                                                                                                                                                                                                                                                                                                                                                                                                                                                                                                                                                                                                                                                                                                                                                                            |                                                                                           |                                                |                                                                                                                                      | Kit, Gasket Pack, Stud Kit & Std. Hose Kit                                                                                                   |
| 16 1 49T36464 Piston Cup                                                                                                                                                                                                                                                                                                                                                                                                                                                                                                                                                                                                                                                                                                                                                                                        | N.S.                                                                                      | 1                                              | 48TK5038                                                                                                                             | Installation Kit (24V) Includes: Shift                                                                                                       |
|                                                                                                                                                                                                                                                                                                                                                                                                                                                                                                                                                                                                                                                                                                                                                                                                                 | 'Ι", "D" & "Ζ")                                                                           |                                                |                                                                                                                                      | Kit, Gasket Pack, Stud Kit & Std. Hose Kit                                                                                                   |
| 17 1 24T36470 Snap Ring                                                                                                                                                                                                                                                                                                                                                                                                                                                                                                                                                                                                                                                                                                                                                                                         |                                                                                           | 4                                              | 4071/5004                                                                                                                            |                                                                                                                                              |
|                                                                                                                                                                                                                                                                                                                                                                                                                                                                                                                                                                                                                                                                                                                                                                                                                 | I", "D" & "Z") N.S.                                                                       | 1                                              | 48TK5234                                                                                                                             | Installation Kit (12V) Includes: Shift                                                                                                       |
|                                                                                                                                                                                                                                                                                                                                                                                                                                                                                                                                                                                                                                                                                                                                                                                                                 | ", "K", "Q" & "S")                                                                        |                                                |                                                                                                                                      | Kit, Gasket Pack, Stud Kit & Special Hose                                                                                                    |
| 1 25T35725 Cap Plug ("F                                                                                                                                                                                                                                                                                                                                                                                                                                                                                                                                                                                                                                                                                                                                                                                         |                                                                                           |                                                |                                                                                                                                      | Kit (17")                                                                                                                                    |
| 1 25T37769 Cap Plug ("I'                                                                                                                                                                                                                                                                                                                                                                                                                                                                                                                                                                                                                                                                                                                                                                                        |                                                                                           | 1                                              | 48TK4708                                                                                                                             | Installation Kit (12/24V) "P" Option                                                                                                         |
| 1 25T35936 Cap Plug ("Z                                                                                                                                                                                                                                                                                                                                                                                                                                                                                                                                                                                                                                                                                                                                                                                         |                                                                                           |                                                |                                                                                                                                      | Includes: Shift Kit, Gasket Pack, Stud                                                                                                       |
| 1 25T37387 Cap Plug ("T                                                                                                                                                                                                                                                                                                                                                                                                                                                                                                                                                                                                                                                                                                                                                                                         | ")                                                                                        |                                                |                                                                                                                                      | Kit, Std. Hose Kit, Pressure Switch & Pres-                                                                                                  |
| 19 1 49T39511 Protector                                                                                                                                                                                                                                                                                                                                                                                                                                                                                                                                                                                                                                                                                                                                                                                         |                                                                                           |                                                |                                                                                                                                      | sure Switch Fittings                                                                                                                         |
| 20 2 19T36174 Setscrew                                                                                                                                                                                                                                                                                                                                                                                                                                                                                                                                                                                                                                                                                                                                                                                          |                                                                                           | 4                                              | 0004 001/                                                                                                                            |                                                                                                                                              |
| 21 2 27T36173 Spring                                                                                                                                                                                                                                                                                                                                                                                                                                                                                                                                                                                                                                                                                                                                                                                            | N.S.                                                                                      | 1                                              | CS24-GSK                                                                                                                             | <b>Gasket Kit Includes:</b> (2)13, (1)15,                                                                                                    |
| 22 4 25T21684 Pipe Plug                                                                                                                                                                                                                                                                                                                                                                                                                                                                                                                                                                                                                                                                                                                                                                                         |                                                                                           |                                                |                                                                                                                                      | (1)29, (1)30, (1)40, (2)46, (1)48,                                                                                                           |
| 23 4 19T36588 Capscrew                                                                                                                                                                                                                                                                                                                                                                                                                                                                                                                                                                                                                                                                                                                                                                                          |                                                                                           |                                                |                                                                                                                                      | (1)11T37790 & (1)12TK3902                                                                                                                    |
| 24 1 25T41463 Plug                                                                                                                                                                                                                                                                                                                                                                                                                                                                                                                                                                                                                                                                                                                                                                                              | N.S.                                                                                      | 1                                              | CS24-GSK-IZ                                                                                                                          | Gasket Kit Includes: (2)13, (1)15,                                                                                                           |
| 25 1 43T36231 Tee                                                                                                                                                                                                                                                                                                                                                                                                                                                                                                                                                                                                                                                                                                                                                                                               |                                                                                           |                                                |                                                                                                                                      | (1)29, (1)30, (1)40, (2)46, (1)48,                                                                                                           |
| 26 1 35T40860 Solenoid 12                                                                                                                                                                                                                                                                                                                                                                                                                                                                                                                                                                                                                                                                                                                                                                                       | /                                                                                         |                                                |                                                                                                                                      | (1)11T37795 & (1)12TK3902                                                                                                                    |
| 1 35T40864 Solenoid 24                                                                                                                                                                                                                                                                                                                                                                                                                                                                                                                                                                                                                                                                                                                                                                                          |                                                                                           | 4                                              |                                                                                                                                      |                                                                                                                                              |
| 27 2 19T40859 5mm Capscr                                                                                                                                                                                                                                                                                                                                                                                                                                                                                                                                                                                                                                                                                                                                                                                        |                                                                                           | 1                                              | CS24-RBK                                                                                                                             | <b>Rebuild Kit Includes:</b> (1)1, (1)3, (2)5,                                                                                               |
| 28 1 15T40862 Bearing Cove                                                                                                                                                                                                                                                                                                                                                                                                                                                                                                                                                                                                                                                                                                                                                                                      | r, Closed (CS24) (w/ Drop in                                                              |                                                |                                                                                                                                      | (5)10, (8)11, (1)12, (2)13, (1)15, (1)17,                                                                                                    |
| Solenoid                                                                                                                                                                                                                                                                                                                                                                                                                                                                                                                                                                                                                                                                                                                                                                                                        |                                                                                           |                                                |                                                                                                                                      | (2)21, (1)29, (1)30, (2)31, (1)34, (2)35,                                                                                                    |
| 1 15T40478 Bearing Cove                                                                                                                                                                                                                                                                                                                                                                                                                                                                                                                                                                                                                                                                                                                                                                                         | r, Closed (CS25) (w/o Drop in                                                             |                                                |                                                                                                                                      | (1)40, (2)46, (1)48, (1)11T37790 &                                                                                                           |
| Solenoid                                                                                                                                                                                                                                                                                                                                                                                                                                                                                                                                                                                                                                                                                                                                                                                                        | )                                                                                         |                                                |                                                                                                                                      | (1)12TK3902                                                                                                                                  |
| 29 1 12T36197 O-Ring                                                                                                                                                                                                                                                                                                                                                                                                                                                                                                                                                                                                                                                                                                                                                                                            | N.S.                                                                                      | 1                                              | CS24-RBK-IZ                                                                                                                          | Rebuild Kit Includes: (1)1, (1)3,                                                                                                            |
| 30 1 12T36081 O-Ring                                                                                                                                                                                                                                                                                                                                                                                                                                                                                                                                                                                                                                                                                                                                                                                            |                                                                                           |                                                |                                                                                                                                      | (2)4, (2)5, (5)10, (8)11, (1)12, (2)13,                                                                                                      |
| 31 2 10T21017 Bearing                                                                                                                                                                                                                                                                                                                                                                                                                                                                                                                                                                                                                                                                                                                                                                                           |                                                                                           |                                                |                                                                                                                                      | (1)15, (1)17, (2)21, (1)29, (1)30, (1)31,                                                                                                    |
| 1 10T21017 Bearing ("I",                                                                                                                                                                                                                                                                                                                                                                                                                                                                                                                                                                                                                                                                                                                                                                                        | "D" & "Z")                                                                                |                                                |                                                                                                                                      | (1)31a, (1)34, (2)35, (1)40, (2)46, (1)48,                                                                                                   |
| 31a 1 10T38248 Bearing ("I",                                                                                                                                                                                                                                                                                                                                                                                                                                                                                                                                                                                                                                                                                                                                                                                    |                                                                                           |                                                |                                                                                                                                      | (1)11T37795 & (1)12TK3902                                                                                                                    |
| 32 2 26T36175 Roll Pin (CS                                                                                                                                                                                                                                                                                                                                                                                                                                                                                                                                                                                                                                                                                                                                                                                      | 24 CS26)                                                                                  |                                                | 0000 55:                                                                                                                             |                                                                                                                                              |
| 33 1 21T36473 Plate (CS24,                                                                                                                                                                                                                                                                                                                                                                                                                                                                                                                                                                                                                                                                                                                                                                                      |                                                                                           | 1                                              | CS26-RBK                                                                                                                             | <b>Rebuild Kit Includes:</b> (1)1, (1)3, (2)4,                                                                                               |
| 34 1 See Table C* Bearing Shin                                                                                                                                                                                                                                                                                                                                                                                                                                                                                                                                                                                                                                                                                                                                                                                  |                                                                                           |                                                |                                                                                                                                      | (2)5, (5)10, (8)11, (1)12, (2)13, (1)15,                                                                                                     |
| 35 2 10T35776 Tapered Roll                                                                                                                                                                                                                                                                                                                                                                                                                                                                                                                                                                                                                                                                                                                                                                                      |                                                                                           |                                                |                                                                                                                                      | (1)17, (2)21, (1)29, (1)30, (2)31, (1)34,                                                                                                    |
| 36 1 07T35780 Idler Shaft                                                                                                                                                                                                                                                                                                                                                                                                                                                                                                                                                                                                                                                                                                                                                                                       |                                                                                           |                                                |                                                                                                                                      | (2)35, (1)40, (2)46, (1)48, (1)11T37790 &                                                                                                    |
| 37 1 <b>See Table D*</b> Cone Spacer                                                                                                                                                                                                                                                                                                                                                                                                                                                                                                                                                                                                                                                                                                                                                                            |                                                                                           |                                                |                                                                                                                                      | (1)12TK3902                                                                                                                                  |
| 38 1 See Table E* Input Gear                                                                                                                                                                                                                                                                                                                                                                                                                                                                                                                                                                                                                                                                                                                                                                                    | N.S.                                                                                      | 1                                              | 48TK4054                                                                                                                             | Conversion Kit to CS25 12V                                                                                                                   |
|                                                                                                                                                                                                                                                                                                                                                                                                                                                                                                                                                                                                                                                                                                                                                                                                                 | 0 ( 0620"/ 0600")                                                                         |                                                |                                                                                                                                      |                                                                                                                                              |
| 40 1 19T35785 Set Screw                                                                                                                                                                                                                                                                                                                                                                                                                                                                                                                                                                                                                                                                                                                                                                                         | N.S.                                                                                      | 1                                              | 48TK4055                                                                                                                             | Conversion Kit to CS25 24V                                                                                                                   |
|                                                                                                                                                                                                                                                                                                                                                                                                                                                                                                                                                                                                                                                                                                                                                                                                                 |                                                                                           |                                                |                                                                                                                                      |                                                                                                                                              |