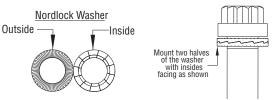

| 1   | 43M68014                                     | Elbow (Transmission)                                                                                                    |  |

Elbow -Use as needed

(43TK3881 & 43TK4545 only)

**BOLT KIT** 01-8166 0 Ø Torque To 40-45 Ft. Lb. Torque To 40-45 Ft. Lb. 🕮 m 2 (1)ím Torque To (1)40-45 Ft. Lb. (4  $\widehat{\mathbf{4}}$ (2)Torque To 40-45 Ft. Lb. 3

#### CS24/25 Bolt Kit – 20MK1001

| ITEM | QTY | PART NO  | DESCRIPTION            |
|------|-----|----------|------------------------|
| 1    | 6   | 19T40266 | 12 Pt. Capscrew - 30mm |
| 2    | 2   | 19T37727 | 12 Pt. Capscrew - 25mm |
| 3    | 2   | 20T35779 | Alignment Stud         |
| 4    | 2   | 21T40360 | Nordlock Washer        |



**IMPORTANT:** The CS24 includes the mounting kit, special shim/gasket, high pressure hose hookup kit, wiring harness, dash bracket kit and the installation instructions. The PTO is available with a pulse generator (pick-up) for use with the Muncie Digital Tachometer – 38MK2000 (request MP92-04) or use with the Muncie digital switch SPD-1001A to control the engagement or overspeed protection of the PTO. Contact your Muncie Application Specialist for assistance with these options.

**SPEED SENSOR KIT – OPTION "U"** 



#### Speed Sensor Kit – 31TK3873

| ITEM | QTY | PART NO  | DESCRIPTION    |
|------|-----|----------|----------------|
| 1    | 1   | 21T41900 | Seal Washer    |
| 2    | 1   | 21T35603 | Flat Washer    |
| 3    | 1   | 21T35109 | Jam Nut        |
| 4    | 1   | 31T35108 |