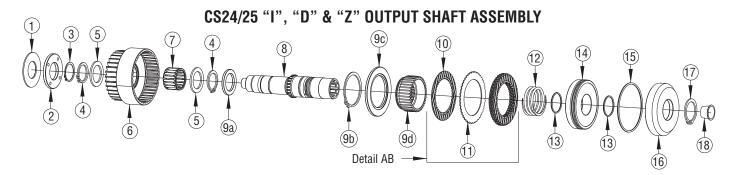

#### DETAIL AB - "I", "D" & "Z" CLUTCH PACK – DISC LOCATIONS\*\*

\*\* The "I", "D" & "Z" clutch pack assembly contains a single stator plate stacked between each friction disc. The assembly should begin and end with a friction disc.

**Note:** The output shaft for the "I", "D" & "Z" output option is a larger diameter shaft and requires different clutch pack components. The 4-piece clutch hub is assembled by inserting the clutch hub (9d) into the flange (9c). These items are held together with a snap ring (9b) and the spacer (9a) is placed on the output shaft (8) **BEFORE** installing the clutch hub assembly.

# **PARTS LIST & DESCRIPTION**

| 09c         1         49T38818         Flange ("I", "           09d         1         49T38819         Clutch Hub (           10         5         49T33564         Friction Disc           5         49T38231         Friction Disc           11         8         49T40641         Spacer Disc                                                                                                                                                                                                                                                                                                                                                                                                                                                                                                                | CS26) 42<br>43<br>44<br>er 45<br>46<br>Bearing 47<br>48<br>"D" & "Z") 49<br>", "D" & "Z") | 1<br>1<br>1<br>1<br>2<br>1<br>1<br>1<br>1<br>1 | 13T35777<br>See Table F*<br>25T35784<br>25T35999<br>43T35867<br>45T36308<br>12T35774<br>28T36546<br>28T39404<br>12T36751<br>12T38344 | Gasket<br>PTO Housing<br>Orifice<br>Plug<br>Elbow<br>Hose<br>O-Ring<br>Spacer ("G", "K", "P", "Q", "S", "T" & "6")<br>Spacer ("I")<br>O-Ring |
|-----------------------------------------------------------------------------------------------------------------------------------------------------------------------------------------------------------------------------------------------------------------------------------------------------------------------------------------------------------------------------------------------------------------------------------------------------------------------------------------------------------------------------------------------------------------------------------------------------------------------------------------------------------------------------------------------------------------------------------------------------------------------------------------------------------------|-------------------------------------------------------------------------------------------|------------------------------------------------|--------------------------------------------------------------------------------------------------------------------------------------|----------------------------------------------------------------------------------------------------------------------------------------------|
| 03         1         24T27240         Snap Ring           04         2         24T35480         Snap Ring           05         2         21T29017         Thrust Wash           06         1         See Table A*         Bell Gear           07         1         10T36285         Needle Rolle           08         1         See Table B*         Output Shaft           09         1         02T38792         Clutch Hub           09a         1         21T38907         Washer ("I",           09b         1         24T37951         Snap Ring ('           09c         1         49T38818         Flange ("I", '           09d         1         49T3864         Friction Disc           5         49T38231         Friction Disc         5           11         8         49T40641         Spacer Disc | 43<br>44<br>45<br>46<br>47<br>48<br>"D" & "Z")<br>49<br>[", "D" & "Z")<br>D" & "Z")<br>50 | 1<br>1<br>1<br>2<br>1<br>1<br>1                | 25T35784<br>25T35999<br>43T35867<br>45T36308<br>12T35774<br>28T36546<br>28T39404<br>12T36751                                         | Orifice<br>Plug<br>Elbow<br>Hose<br>O-Ring<br>Spacer ("G", "K", "P", "Q", "S", "T" & "6")<br>Spacer ("I")<br>O-Ring                          |
| 04         2         24T35480         Snap Ring           05         2         21T29017         Thrust Wash           06         1         See Table A*         Bell Gear           07         1         10T36285         Needle Rolle           08         1         See Table B*         Output Shaft           09         1         02T38792         Clutch Hub           09a         1         21T38907         Washer ("I",           09b         1         24T37951         Snap Ring ("           09c         1         49T38818         Flange ("I", '           09d         1         49T3864         Friction Disc           5         49T38231         Friction Disc           5         49T40641         Spacer Disc                                                                                | er 44<br>45<br>46<br>47<br>48<br>"D" & "Z")<br>D" & "Z")<br>50                            | 1<br>1<br>2<br>1<br>1<br>1                     | 25T35999<br>43T35867<br>45T36308<br>12T35774<br>28T36546<br>28T39404<br>12T36751                                                     | Plug<br>Elbow<br>Hose<br>O-Ring<br>Spacer ("G", "K", "P", "Q", "S", "T" & "6")<br>Spacer ("I")<br>O-Ring                                     |
| 04         2         24T35480         Snap Ring           05         2         21T29017         Thrust Wash           06         1         See Table A*         Bell Gear           07         1         10T36285         Needle Rolle           08         1         See Table B*         Output Shaft           09         1         02T38792         Clutch Hub           09a         1         21T38907         Washer ("I",           09b         1         24T37951         Snap Ring ("           09c         1         49T38818         Flange ("I", '           09d         1         49T3864         Friction Disc           5         49T38231         Friction Disc           5         49T40641         Spacer Disc                                                                                | er 45<br>46<br>* Bearing 47<br>48<br>*D" & "Z") 49<br>I", "D" & "Z") 50                   | 1<br>2<br>1<br>1<br>1                          | 43T35867<br>45T36308<br>12T35774<br>28T36546<br>28T39404<br>12T36751                                                                 | Elbow<br>Hose<br>O-Ring<br>Spacer ("G", "K", "P", "Q", "S", "T" & "6")<br>Spacer ("I")<br>O-Ring                                             |
| 05         2         21T29017         Thrust Wash           06         1         See Table A*         Bell Gear           07         1         10T36285         Needle Rolle           08         1         See Table B*         Output Shaft           09         1         02T38792         Clutch Hub           09a         1         21T38907         Washer ("I",           09b         1         24T37951         Snap Ring ("           09c         1         49T38818         Flange ("I", '           09d         1         49T3864         Friction Disc           5         49T38231         Friction Disc           5         49T40641         Spacer Disc                                                                                                                                          | * Bearing     46       47     48       "D" & "Z")     49       ", "D" & "Z")     50       | 1<br>2<br>1<br>1<br>1                          | 45T36308<br>12T35774<br>28T36546<br>28T39404<br>12T36751                                                                             | Elbow<br>Hose<br>O-Ring<br>Spacer ("G", "K", "P", "Q", "S", "T" & "6")<br>Spacer ("I")<br>O-Ring                                             |
| 06         1         See Table A*         Bell Gear           07         1         10T36285         Needle Rolle           08         1         See Table B*         Output Shaft           09         1         02T38792         Clutch Hub           09a         1         21T38907         Washer ("I",           09b         1         24T37951         Snap Ring ('           09c         1         49T38818         Flange ("I", '           09d         1         49T3864         Friction Disc           5         49T38231         Friction Disc           5         49T40641         Spacer Disc                                                                                                                                                                                                      | * Bearing     46       47     48       "D" & "Z")     49       ", "D" & "Z")     50       | 2<br>1<br>1<br>1<br>1                          | 12T35774<br>28T36546<br>28T39404<br>12T36751                                                                                         | O-Ring<br>Spacer ("G", "K", "P", "Q", "S", "T" & "6")<br>Spacer ("I")<br>O-Ring                                                              |
| 07         1         10T36285         Needle Rolle           08         1         See Table B*         Output Shaft           09         1         02T38792         Clutch Hub           09a         1         21T38907         Washer ("I",           09b         1         24T37951         Snap Ring ('           09c         1         49T38818         Flange ("I", '           09d         1         49T38819         Clutch Hub (           10         5         49T33564         Friction Disc           5         49T38231         Friction Disc           11         8         49T40641         Spacer Disc                                                                                                                                                                                           | Bearing     47       "D" & "Z")     49       ", "D" & "Z")     50                         | 2<br>1<br>1<br>1<br>1                          | 12T35774<br>28T36546<br>28T39404<br>12T36751                                                                                         | O-Ring<br>Spacer ("G", "K", "P", "Q", "S", "T" & "6")<br>Spacer ("I")<br>O-Ring                                                              |
| 08         1         See Table B*         Output Shaft           09         1         02T38792         Clutch Hub           09a         1         21T38907         Washer ("I",           09b         1         24T37951         Snap Ring ("           09c         1         49T38818         Flange ("I", '           09d         1         49T38819         Clutch Hub (           10         5         49T33564         Friction Disc           5         49T38231         Friction Disc           11         8         49T40641         Spacer Disc                                                                                                                                                                                                                                                        | 48<br>"D" & "Z")<br>49<br>", "D" & "Z")<br>D" & "Z")<br>50                                | 1<br>1<br>1<br>1                               | 28T36546<br>28T39404<br>12T36751                                                                                                     | Spacer ("G", "K", "P", "Q", "S", "T" & "6")<br>Spacer ("I")<br>O-Ring                                                                        |
| 09         1         02T38792         Clutch Hub           09a         1         21T38907         Washer ("I",           09b         1         24T37951         Snap Ring ("           09c         1         49T38818         Flange ("I", "           09d         1         49T38819         Clutch Hub (           10         5         49T33564         Friction Disc           5         49T38231         Friction Disc           11         8         49T40641         Spacer Disc                                                                                                                                                                                                                                                                                                                         | "D" & "Z") 49<br>I", "D" & "Z") 50                                                        | 1<br>1<br>1                                    | 28T39404<br>12T36751                                                                                                                 | Spacer ("I")<br>O-Ring                                                                                                                       |
| 09a         1         21T38907         Washer ("I",           09b         1         24T37951         Snap Ring ("           09c         1         49T38818         Flange ("I", '           09d         1         49T38819         Clutch Hub (           10         5         49T33564         Friction Disc           5         49T38231         Friction Disc           11         8         49T40641         Spacer Disc                                                                                                                                                                                                                                                                                                                                                                                    | l", "D" & "Z")<br>D" & "Z") 50                                                            | 1<br>1                                         | 12T36751                                                                                                                             | 0-Ring                                                                                                                                       |
| 09b         1         24T37951         Snap Ring (*           09c         1         49T38818         Flange ("I", *           09d         1         49T38819         Clutch Hub (           10         5         49T33564         Friction Disc           5         49T38231         Friction Disc           11         8         49T40641         Spacer Disc                                                                                                                                                                                                                                                                                                                                                                                                                                                  | l", "D" & "Z")<br>D" & "Z") 50                                                            | 1                                              |                                                                                                                                      |                                                                                                                                              |
| 09c         1         49T38818         Flange ("I","           09d         1         49T38819         Clutch Hub (           10         5         49T33564         Friction Disc           5         49T38231         Friction Disc           11         8         49T40641         Spacer Disc                                                                                                                                                                                                                                                                                                                                                                                                                                                                                                                 | D" & "Z") 50                                                                              |                                                |                                                                                                                                      | 0-Ring ("I", "D" & "Z")                                                                                                                      |
| 09d         1         49T38819         Clutch Hub (           10         5         49T33564         Friction Disc           5         49T38231         Friction Disc           11         8         49T40641         Spacer Disc                                                                                                                                                                                                                                                                                                                                                                                                                                                                                                                                                                                |                                                                                           |                                                | See Table G*                                                                                                                         | Flange/Seal Assembly                                                                                                                         |
| 10         5         49T33564         Friction Disc           5         49T38231         Friction Disc           11         8         49T40641         Spacer Disc                                                                                                                                                                                                                                                                                                                                                                                                                                                                                                                                                                                                                                              |                                                                                           | 4                                              | 19T34717                                                                                                                             | Capscrew ("B", "C" & "2")                                                                                                                    |
| 5 49T38231 Friction Disc<br>11 8 49T40641 Spacer Disc                                                                                                                                                                                                                                                                                                                                                                                                                                                                                                                                                                                                                                                                                                                                                           |                                                                                           | 4                                              | 19T34462                                                                                                                             | Socket Capscrew ("K" & "P" Hyd.)                                                                                                             |
| 11 8 49T40641 Spacer Disc                                                                                                                                                                                                                                                                                                                                                                                                                                                                                                                                                                                                                                                                                                                                                                                       | (CS26 Only)                                                                               | 4                                              | 19T39257                                                                                                                             | Socket Capscrew ("G", "Q" & "S" Hyd)                                                                                                         |
|                                                                                                                                                                                                                                                                                                                                                                                                                                                                                                                                                                                                                                                                                                                                                                                                                 |                                                                                           | 4                                              | 19M84478                                                                                                                             | Socket Capscrew ("I" & "D")                                                                                                                  |
|                                                                                                                                                                                                                                                                                                                                                                                                                                                                                                                                                                                                                                                                                                                                                                                                                 | (CS26 Only)                                                                               | 4                                              | 19T38249                                                                                                                             | Socket Capscrew ("Z")                                                                                                                        |
|                                                                                                                                                                                                                                                                                                                                                                                                                                                                                                                                                                                                                                                                                                                                                                                                                 | ("I", "D" & "Z")                                                                          | 1                                              | 19T38266                                                                                                                             | Capscrew ("C", "X" & "2")                                                                                                                    |
| 12 1 27T36112 Spring                                                                                                                                                                                                                                                                                                                                                                                                                                                                                                                                                                                                                                                                                                                                                                                            | 52                                                                                        | 1                                              | 26T01627                                                                                                                             | Woodruff Key                                                                                                                                 |
| 1 0                                                                                                                                                                                                                                                                                                                                                                                                                                                                                                                                                                                                                                                                                                                                                                                                             | 52                                                                                        | 1                                              |                                                                                                                                      |                                                                                                                                              |
|                                                                                                                                                                                                                                                                                                                                                                                                                                                                                                                                                                                                                                                                                                                                                                                                                 |                                                                                           | 1                                              | 14T37378                                                                                                                             | "2" Companion Flange                                                                                                                         |
|                                                                                                                                                                                                                                                                                                                                                                                                                                                                                                                                                                                                                                                                                                                                                                                                                 |                                                                                           |                                                | 14T37357                                                                                                                             | "C" Companion Flange                                                                                                                         |
| 14 1 49T36463 Piston                                                                                                                                                                                                                                                                                                                                                                                                                                                                                                                                                                                                                                                                                                                                                                                            | D" & "7")                                                                                 | 1                                              | 21T20092                                                                                                                             | Flat Washer ("C", "X" & "2")                                                                                                                 |
| 1 49T38552 Piston ("I", "                                                                                                                                                                                                                                                                                                                                                                                                                                                                                                                                                                                                                                                                                                                                                                                       | D" & "Z") N.S.                                                                            | 1                                              | 48TK5028                                                                                                                             | Installation Kit (12V) Includes: Shift                                                                                                       |
| 15 1 12T36472 O-Ring                                                                                                                                                                                                                                                                                                                                                                                                                                                                                                                                                                                                                                                                                                                                                                                            |                                                                                           |                                                |                                                                                                                                      | Kit, Gasket Pack, Stud Kit & Std. Hose Kit                                                                                                   |
| 16 1 49T36464 Piston Cup                                                                                                                                                                                                                                                                                                                                                                                                                                                                                                                                                                                                                                                                                                                                                                                        | N.S.                                                                                      | 1                                              | 48TK5038                                                                                                                             | Installation Kit (24V) Includes: Shift                                                                                                       |
|                                                                                                                                                                                                                                                                                                                                                                                                                                                                                                                                                                                                                                                                                                                                                                                                                 | 'Ι", "D" & "Ζ")                                                                           |                                                |                                                                                                                                      | Kit, Gasket Pack, Stud Kit & Std. Hose Kit                                                                                                   |
| 17 1 24T36470 Snap Ring                                                                                                                                                                                                                                                                                                                                                                                                                                                                                                                                                                                                                                                                                                                                                                                         |                                                                                           | 4                                              | 4071/5004                                                                                                                            |                                                                                                                                              |
|                                                                                                                                                                                                                                                                                                                                                                                                                                                                                                                                                                                                                                                                                                                                                                                                                 | I", "D" & "Z") N.S.                                                                       | 1                                              | 48TK5234                                                                                                                             | Installation Kit (12V) Includes: Shift                                                                                                       |
|                                                                                                                                                                                                                                                                                                                                                                                                                                                                                                                                                                                                                                                                                                                                                                                                                 | ", "K", "Q" & "S")                                                                        |                                                |                                                                                                                                      | Kit, Gasket Pack, Stud Kit & Special Hose                                                                                                    |
| 1 25T35725 Cap Plug ("F                                                                                                                                                                                                                                                                                                                                                                                                                                                                                                                                                                                                                                                                                                                                                                                         |                                                                                           |                                                |                                                                                                                                      | Kit (17")                                                                                                                                    |
| 1 25T37769 Cap Plug ("I'                                                                                                                                                                                                                                                                                                                                                                                                                                                                                                                                                                                                                                                                                                                                                                                        |                                                                                           | 1                                              | 48TK4708                                                                                                                             | Installation Kit (12/24V) "P" Option                                                                                                         |
| 1 25T35936 Cap Plug ("Z                                                                                                                                                                                                                                                                                                                                                                                                                                                                                                                                                                                                                                                                                                                                                                                         |                                                                                           |                                                |                                                                                                                                      | Includes: Shift Kit, Gasket Pack, Stud                                                                                                       |
| 1 25T37387 Cap Plug ("T                                                                                                                                                                                                                                                                                                                                                                                                                                                                                                                                                                                                                                                                                                                                                                                         | ")                                                                                        |                                                |                                                                                                                                      | Kit, Std. Hose Kit, Pressure Switch & Pres-                                                                                                  |
| 19 1 49T39511 Protector                                                                                                                                                                                                                                                                                                                                                                                                                                                                                                                                                                                                                                                                                                                                                                                         |                                                                                           |                                                |                                                                                                                                      | sure Switch Fittings                                                                                                                         |
| 20 2 19T36174 Setscrew                                                                                                                                                                                                                                                                                                                                                                                                                                                                                                                                                                                                                                                                                                                                                                                          |                                                                                           | 4                                              | 0004 001/                                                                                                                            |                                                                                                                                              |
| 21 2 27T36173 Spring                                                                                                                                                                                                                                                                                                                                                                                                                                                                                                                                                                                                                                                                                                                                                                                            | N.S.                                                                                      | 1                                              | CS24-GSK                                                                                                                             | <b>Gasket Kit Includes:</b> (2)13, (1)15,                                                                                                    |
| 22 4 25T21684 Pipe Plug                                                                                                                                                                                                                                                                                                                                                                                                                                                                                                                                                                                                                                                                                                                                                                                         |                                                                                           |                                                |                                                                                                                                      | (1)29, (1)30, (1)40, (2)46, (1)48,                                                                                                           |
| 23 4 19T36588 Capscrew                                                                                                                                                                                                                                                                                                                                                                                                                                                                                                                                                                                                                                                                                                                                                                                          |                                                                                           |                                                |                                                                                                                                      | (1)11T37790 & (1)12TK3902                                                                                                                    |
| 24 1 25T41463 Plug                                                                                                                                                                                                                                                                                                                                                                                                                                                                                                                                                                                                                                                                                                                                                                                              | N.S.                                                                                      | 1                                              | CS24-GSK-IZ                                                                                                                          | Gasket Kit Includes: (2)13, (1)15,                                                                                                           |
| 25 1 43T36231 Tee                                                                                                                                                                                                                                                                                                                                                                                                                                                                                                                                                                                                                                                                                                                                                                                               |                                                                                           |                                                |                                                                                                                                      | (1)29, (1)30, (1)40, (2)46, (1)48,                                                                                                           |
| 26 1 35T40860 Solenoid 12                                                                                                                                                                                                                                                                                                                                                                                                                                                                                                                                                                                                                                                                                                                                                                                       | /                                                                                         |                                                |                                                                                                                                      | (1)11T37795 & (1)12TK3902                                                                                                                    |
| 1 35T40864 Solenoid 24                                                                                                                                                                                                                                                                                                                                                                                                                                                                                                                                                                                                                                                                                                                                                                                          |                                                                                           | 4                                              |                                                                                                                                      |                                                                                                                                              |
| 27 2 19T40859 5mm Capscr                                                                                                                                                                                                                                                                                                                                                                                                                                                                                                                                                                                                                                                                                                                                                                                        |                                                                                           | 1                                              | CS24-RBK                                                                                                                             | <b>Rebuild Kit Includes:</b> (1)1, (1)3, (2)5,                                                                                               |
| 28 1 15T40862 Bearing Cove                                                                                                                                                                                                                                                                                                                                                                                                                                                                                                                                                                                                                                                                                                                                                                                      | r, Closed (CS24) (w/ Drop in                                                              |                                                |                                                                                                                                      | (5)10, (8)11, (1)12, (2)13, (1)15, (1)17,                                                                                                    |
| Solenoid                                                                                                                                                                                                                                                                                                                                                                                                                                                                                                                                                                                                                                                                                                                                                                                                        |                                                                                           |                                                |                                                                                                                                      | (2)21, (1)29, (1)30, (2)31, (1)34, (2)35,                                                                                                    |
| 1 15T40478 Bearing Cove                                                                                                                                                                                                                                                                                                                                                                                                                                                                                                                                                                                                                                                                                                                                                                                         | r, Closed (CS25) (w/o Drop in                                                             |                                                |                                                                                                                                      | (1)40, (2)46, (1)48, (1)11T37790 &                                                                                                           |
| Solenoid                                                                                                                                                                                                                                                                                                                                                                                                                                                                                                                                                                                                                                                                                                                                                                                                        | )                                                                                         |                                                |                                                                                                                                      | (1)12TK3902                                                                                                                                  |
| 29 1 12T36197 O-Ring                                                                                                                                                                                                                                                                                                                                                                                                                                                                                                                                                                                                                                                                                                                                                                                            | N.S.                                                                                      | 1                                              | CS24-RBK-IZ                                                                                                                          | Rebuild Kit Includes: (1)1, (1)3,                                                                                                            |
| 30 1 12T36081 O-Ring                                                                                                                                                                                                                                                                                                                                                                                                                                                                                                                                                                                                                                                                                                                                                                                            |                                                                                           |                                                |                                                                                                                                      | (2)4, (2)5, (5)10, (8)11, (1)12, (2)13,                                                                                                      |
| 31 2 10T21017 Bearing                                                                                                                                                                                                                                                                                                                                                                                                                                                                                                                                                                                                                                                                                                                                                                                           |                                                                                           |                                                |                                                                                                                                      | (1)15, (1)17, (2)21, (1)29, (1)30, (1)31,                                                                                                    |
| 1 10T21017 Bearing ("I",                                                                                                                                                                                                                                                                                                                                                                                                                                                                                                                                                                                                                                                                                                                                                                                        | "D" & "Z")                                                                                |                                                |                                                                                                                                      | (1)31a, (1)34, (2)35, (1)40, (2)46, (1)48,                                                                                                   |
| 31a 1 10T38248 Bearing ("I",                                                                                                                                                                                                                                                                                                                                                                                                                                                                                                                                                                                                                                                                                                                                                                                    |                                                                                           |                                                |                                                                                                                                      | (1)11T37795 & (1)12TK3902                                                                                                                    |
| 32 2 26T36175 Roll Pin (CS                                                                                                                                                                                                                                                                                                                                                                                                                                                                                                                                                                                                                                                                                                                                                                                      | 24 CS26)                                                                                  |                                                | 0000 55:                                                                                                                             |                                                                                                                                              |
| 33 1 21T36473 Plate (CS24,                                                                                                                                                                                                                                                                                                                                                                                                                                                                                                                                                                                                                                                                                                                                                                                      |                                                                                           | 1                                              | CS26-RBK                                                                                                                             | <b>Rebuild Kit Includes:</b> (1)1, (1)3, (2)4,                                                                                               |
| 34 1 See Table C* Bearing Shin                                                                                                                                                                                                                                                                                                                                                                                                                                                                                                                                                                                                                                                                                                                                                                                  |                                                                                           |                                                |                                                                                                                                      | (2)5, (5)10, (8)11, (1)12, (2)13, (1)15,                                                                                                     |
| 35 2 10T35776 Tapered Roll                                                                                                                                                                                                                                                                                                                                                                                                                                                                                                                                                                                                                                                                                                                                                                                      |                                                                                           |                                                |                                                                                                                                      | (1)17, (2)21, (1)29, (1)30, (2)31, (1)34,                                                                                                    |
| 36 1 07T35780 Idler Shaft                                                                                                                                                                                                                                                                                                                                                                                                                                                                                                                                                                                                                                                                                                                                                                                       |                                                                                           |                                                |                                                                                                                                      | (2)35, (1)40, (2)46, (1)48, (1)11T37790 &                                                                                                    |
| 37 1 <b>See Table D*</b> Cone Spacer                                                                                                                                                                                                                                                                                                                                                                                                                                                                                                                                                                                                                                                                                                                                                                            |                                                                                           |                                                |                                                                                                                                      | (1)12TK3902                                                                                                                                  |
| 38 1 See Table E* Input Gear                                                                                                                                                                                                                                                                                                                                                                                                                                                                                                                                                                                                                                                                                                                                                                                    | N.S.                                                                                      | 1                                              | 48TK4054                                                                                                                             | Conversion Kit to CS25 12V                                                                                                                   |
|                                                                                                                                                                                                                                                                                                                                                                                                                                                                                                                                                                                                                                                                                                                                                                                                                 | 0 ( 0620"/ 0600")                                                                         |                                                |                                                                                                                                      |                                                                                                                                              |
| 40 1 19T35785 Set Screw                                                                                                                                                                                                                                                                                                                                                                                                                                                                                                                                                                                                                                                                                                                                                                                         | N.S.                                                                                      | 1                                              | 48TK4055                                                                                                                             | Conversion Kit to CS25 24V                                                                                                                   |
|                                                                                                                                                                                                                                                                                                                                                                                                                                                                                                                                                                                                                                                                                                                                                                                                                 |                                                                                           |                                                |                                                                                                                                      |                                                                                                                                              |