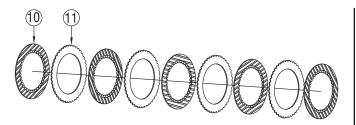

#### DETAIL AA - STANDARD CLUTCH PACK - DISC LOCATIONS\*

\*The standard clutch pack assembly contains a pair of stator plates stacked between each friction disc. The assembly should begin and end with a friction disc.

#### DETAIL AB - "I", "D" & "Z" CLUTCH PACK – DISC LOCATIONS\*\*

\*\* The "I", "D" & "Z" clutch pack assembly contains a single stator plate stacked between each friction disc. The assembly should begin and end with a friction disc.