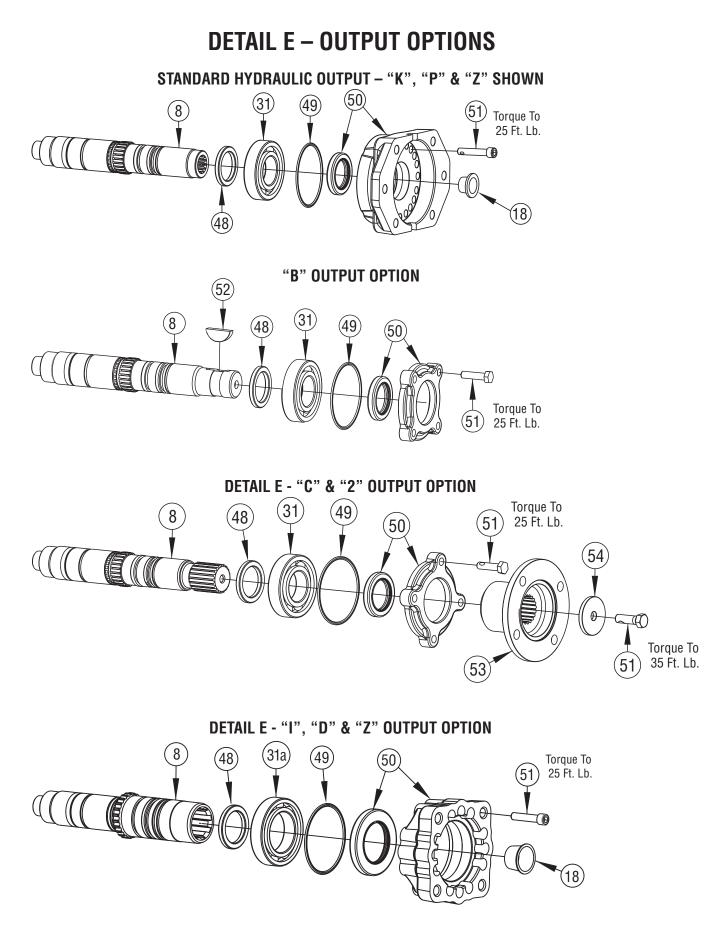

### DETAIL A – OUTPUT SHAFT ASSEMBLY

**CS24/25 STANDARD OUTPUT SHAFT ASSEMBLY** 

# **PARTS LIST & DESCRIPTION**

| 09c         1         49T38818         Flange ("I", "           09d         1         49T38819         Clutch Hub (           10         5         49T33564         Friction Disc           5         49T38231         Friction Disc           11         8         49T40641         Spacer Disc                                                                                                                                                                                                                                                                                                                                                                                                                                                                                                                | CS26) 42<br>43<br>44<br>er 45<br>46<br>Bearing 47<br>48<br>"D" & "Z") 49<br>", "D" & "Z") | 1<br>1<br>1<br>1<br>2<br>1<br>1<br>1<br>1<br>1 | 13T35777<br>See Table F*<br>25T35784<br>25T35999<br>43T35867<br>45T36308<br>12T35774<br>28T36546<br>28T39404<br>12T36751<br>12T38344 | Gasket<br>PTO Housing<br>Orifice<br>Plug<br>Elbow<br>Hose<br>O-Ring<br>Spacer ("G", "K", "P", "Q", "S", "T" & "6")<br>Spacer ("I")<br>O-Ring |
|-----------------------------------------------------------------------------------------------------------------------------------------------------------------------------------------------------------------------------------------------------------------------------------------------------------------------------------------------------------------------------------------------------------------------------------------------------------------------------------------------------------------------------------------------------------------------------------------------------------------------------------------------------------------------------------------------------------------------------------------------------------------------------------------------------------------|-------------------------------------------------------------------------------------------|------------------------------------------------|--------------------------------------------------------------------------------------------------------------------------------------|----------------------------------------------------------------------------------------------------------------------------------------------|
| 03         1         24T27240         Snap Ring           04         2         24T35480         Snap Ring           05         2         21T29017         Thrust Wash           06         1         See Table A*         Bell Gear           07         1         10T36285         Needle Rolle           08         1         See Table B*         Output Shaft           09         1         02T38792         Clutch Hub           09a         1         21T38907         Washer ("I",           09b         1         24T37951         Snap Ring ('           09c         1         49T38818         Flange ("I", '           09d         1         49T3864         Friction Disc           5         49T38231         Friction Disc         5           11         8         49T40641         Spacer Disc | 43<br>44<br>45<br>46<br>47<br>48<br>"D" & "Z")<br>49<br>[", "D" & "Z")<br>D" & "Z")<br>50 | 1<br>1<br>1<br>2<br>1<br>1<br>1                | 25T35784<br>25T35999<br>43T35867<br>45T36308<br>12T35774<br>28T36546<br>28T39404<br>12T36751                                         | Orifice<br>Plug<br>Elbow<br>Hose<br>O-Ring<br>Spacer ("G", "K", "P", "Q", "S", "T" & "6")<br>Spacer ("I")<br>O-Ring                          |
| 04         2         24T35480         Snap Ring           05         2         21T29017         Thrust Wash           06         1         See Table A*         Bell Gear           07         1         10T36285         Needle Rolle           08         1         See Table B*         Output Shaft           09         1         02T38792         Clutch Hub           09a         1         21T38907         Washer ("I",           09b         1         24T37951         Snap Ring ("           09c         1         49T38818         Flange ("I", '           09d         1         49T3864         Friction Disc           5         49T38231         Friction Disc           5         49T40641         Spacer Disc                                                                                | er 44<br>45<br>46<br>47<br>48<br>"D" & "Z")<br>D" & "Z")<br>50                            | 1<br>1<br>2<br>1<br>1<br>1                     | 25T35999<br>43T35867<br>45T36308<br>12T35774<br>28T36546<br>28T39404<br>12T36751                                                     | Plug<br>Elbow<br>Hose<br>O-Ring<br>Spacer ("G", "K", "P", "Q", "S", "T" & "6")<br>Spacer ("I")<br>O-Ring                                     |
| 04         2         24T35480         Snap Ring           05         2         21T29017         Thrust Wash           06         1         See Table A*         Bell Gear           07         1         10T36285         Needle Rolle           08         1         See Table B*         Output Shaft           09         1         02T38792         Clutch Hub           09a         1         21T38907         Washer ("I",           09b         1         24T37951         Snap Ring ("           09c         1         49T38818         Flange ("I", '           09d         1         49T3864         Friction Disc           5         49T38231         Friction Disc           5         49T40641         Spacer Disc                                                                                | er 45<br>46<br>* Bearing 47<br>48<br>*D" & "Z") 49<br>I", "D" & "Z") 50                   | 1<br>2<br>1<br>1<br>1                          | 43T35867<br>45T36308<br>12T35774<br>28T36546<br>28T39404<br>12T36751                                                                 | Elbow<br>Hose<br>O-Ring<br>Spacer ("G", "K", "P", "Q", "S", "T" & "6")<br>Spacer ("I")<br>O-Ring                                             |
| 05         2         21T29017         Thrust Wash           06         1         See Table A*         Bell Gear           07         1         10T36285         Needle Rolle           08         1         See Table B*         Output Shaft           09         1         02T38792         Clutch Hub           09a         1         21T38907         Washer ("I",           09b         1         24T37951         Snap Ring ("           09c         1         49T38818         Flange ("I", '           09d         1         49T3864         Friction Disc           5         49T38231         Friction Disc           5         49T40641         Spacer Disc                                                                                                                                          | * Bearing     46       47     48       "D" & "Z")     49       ", "D" & "Z")     50       | 1<br>2<br>1<br>1<br>1                          | 45T36308<br>12T35774<br>28T36546<br>28T39404<br>12T36751                                                                             | Elbow<br>Hose<br>O-Ring<br>Spacer ("G", "K", "P", "Q", "S", "T" & "6")<br>Spacer ("I")<br>O-Ring                                             |
| 06         1         See Table A*         Bell Gear           07         1         10T36285         Needle Rolle           08         1         See Table B*         Output Shaft           09         1         02T38792         Clutch Hub           09a         1         21T38907         Washer ("I",           09b         1         24T37951         Snap Ring ('           09c         1         49T38818         Flange ("I", '           09d         1         49T3864         Friction Disc           5         49T38231         Friction Disc           5         49T40641         Spacer Disc                                                                                                                                                                                                      | * Bearing     46       47     48       "D" & "Z")     49       ", "D" & "Z")     50       | 2<br>1<br>1<br>1<br>1                          | 12T35774<br>28T36546<br>28T39404<br>12T36751                                                                                         | O-Ring<br>Spacer ("G", "K", "P", "Q", "S", "T" & "6")<br>Spacer ("I")<br>O-Ring                                                              |
| 07         1         10T36285         Needle Rolle           08         1         See Table B*         Output Shaft           09         1         02T38792         Clutch Hub           09a         1         21T38907         Washer ("I",           09b         1         24T37951         Snap Ring ('           09c         1         49T38818         Flange ("I", '           09d         1         49T38819         Clutch Hub (           10         5         49T33564         Friction Disc           5         49T38231         Friction Disc           11         8         49T40641         Spacer Disc                                                                                                                                                                                           | Bearing     47       "D" & "Z")     49       ", "D" & "Z")     50                         | 2<br>1<br>1<br>1<br>1                          | 12T35774<br>28T36546<br>28T39404<br>12T36751                                                                                         | O-Ring<br>Spacer ("G", "K", "P", "Q", "S", "T" & "6")<br>Spacer ("I")<br>O-Ring                                                              |
| 08         1         See Table B*         Output Shaft           09         1         02T38792         Clutch Hub           09a         1         21T38907         Washer ("I",           09b         1         24T37951         Snap Ring ("           09c         1         49T38818         Flange ("I", '           09d         1         49T38819         Clutch Hub (           10         5         49T33564         Friction Disc           5         49T38231         Friction Disc           11         8         49T40641         Spacer Disc                                                                                                                                                                                                                                                        | 48<br>"D" & "Z")<br>49<br>", "D" & "Z")<br>D" & "Z")<br>50                                | 1<br>1<br>1<br>1                               | 28T36546<br>28T39404<br>12T36751                                                                                                     | Spacer ("G", "K", "P", "Q", "S", "T" & "6")<br>Spacer ("I")<br>O-Ring                                                                        |
| 09         1         02T38792         Clutch Hub           09a         1         21T38907         Washer ("I",           09b         1         24T37951         Snap Ring ("           09c         1         49T38818         Flange ("I", "           09d         1         49T38819         Clutch Hub (           10         5         49T33564         Friction Disc           5         49T38231         Friction Disc           11         8         49T40641         Spacer Disc                                                                                                                                                                                                                                                                                                                         | "D" & "Z") 49<br>I", "D" & "Z") 50                                                        | 1<br>1<br>1                                    | 28T39404<br>12T36751                                                                                                                 | Spacer ("I")<br>O-Ring                                                                                                                       |
| 09a         1         21T38907         Washer ("I",           09b         1         24T37951         Snap Ring ("           09c         1         49T38818         Flange ("I", '           09d         1         49T38819         Clutch Hub (           10         5         49T33564         Friction Disc           5         49T38231         Friction Disc           11         8         49T40641         Spacer Disc                                                                                                                                                                                                                                                                                                                                                                                    | l", "D" & "Z")<br>D" & "Z") 50                                                            | 1<br>1                                         | 12T36751                                                                                                                             | 0-Ring                                                                                                                                       |
| 09b         1         24T37951         Snap Ring (*           09c         1         49T38818         Flange ("I", *           09d         1         49T38819         Clutch Hub (           10         5         49T33564         Friction Disc           5         49T38231         Friction Disc           11         8         49T40641         Spacer Disc                                                                                                                                                                                                                                                                                                                                                                                                                                                  | l", "D" & "Z")<br>D" & "Z") 50                                                            | 1                                              |                                                                                                                                      |                                                                                                                                              |
| 09c         1         49T38818         Flange ("I","           09d         1         49T38819         Clutch Hub (           10         5         49T33564         Friction Disc           5         49T38231         Friction Disc           11         8         49T40641         Spacer Disc                                                                                                                                                                                                                                                                                                                                                                                                                                                                                                                 | D" & "Z") 50                                                                              |                                                |                                                                                                                                      | 0-Ring ("I", "D" & "Z")                                                                                                                      |
| 09d         1         49T38819         Clutch Hub (           10         5         49T33564         Friction Disc           5         49T38231         Friction Disc           11         8         49T40641         Spacer Disc                                                                                                                                                                                                                                                                                                                                                                                                                                                                                                                                                                                |                                                                                           |                                                | See Table G*                                                                                                                         | Flange/Seal Assembly                                                                                                                         |
| 10         5         49T33564         Friction Disc           5         49T38231         Friction Disc           11         8         49T40641         Spacer Disc                                                                                                                                                                                                                                                                                                                                                                                                                                                                                                                                                                                                                                              |                                                                                           | 4                                              | 19T34717                                                                                                                             | Capscrew ("B", "C" & "2")                                                                                                                    |
| 5 49T38231 Friction Disc<br>11 8 49T40641 Spacer Disc                                                                                                                                                                                                                                                                                                                                                                                                                                                                                                                                                                                                                                                                                                                                                           |                                                                                           | 4                                              | 19T34462                                                                                                                             | Socket Capscrew ("K" & "P" Hyd.)                                                                                                             |
| 11 8 49T40641 Spacer Disc                                                                                                                                                                                                                                                                                                                                                                                                                                                                                                                                                                                                                                                                                                                                                                                       | (CS26 Only)                                                                               | 4                                              | 19T39257                                                                                                                             | Socket Capscrew ("G", "Q" & "S" Hyd)                                                                                                         |
|                                                                                                                                                                                                                                                                                                                                                                                                                                                                                                                                                                                                                                                                                                                                                                                                                 |                                                                                           | 4                                              | 19M84478                                                                                                                             | Socket Capscrew ("I" & "D")                                                                                                                  |
|                                                                                                                                                                                                                                                                                                                                                                                                                                                                                                                                                                                                                                                                                                                                                                                                                 | (CS26 Only)                                                                               | 4                                              | 19T38249                                                                                                                             | Socket Capscrew ("Z")                                                                                                                        |
|                                                                                                                                                                                                                                                                                                                                                                                                                                                                                                                                                                                                                                                                                                                                                                                                                 | ("I", "D" & "Z")                                                                          | 1                                              | 19T38266                                                                                                                             | Capscrew ("C", "X" & "2")                                                                                                                    |
| 12 1 27T36112 Spring                                                                                                                                                                                                                                                                                                                                                                                                                                                                                                                                                                                                                                                                                                                                                                                            | 52                                                                                        | 1                                              | 26T01627                                                                                                                             | Woodruff Key                                                                                                                                 |
| 1 0                                                                                                                                                                                                                                                                                                                                                                                                                                                                                                                                                                                                                                                                                                                                                                                                             | 52                                                                                        | 1                                              |                                                                                                                                      |                                                                                                                                              |
|                                                                                                                                                                                                                                                                                                                                                                                                                                                                                                                                                                                                                                                                                                                                                                                                                 |                                                                                           | 1                                              | 14T37378                                                                                                                             | "2" Companion Flange                                                                                                                         |
|                                                                                                                                                                                                                                                                                                                                                                                                                                                                                                                                                                                                                                                                                                                                                                                                                 |                                                                                           |                                                | 14T37357                                                                                                                             | "C" Companion Flange                                                                                                                         |
| 14 1 49T36463 Piston                                                                                                                                                                                                                                                                                                                                                                                                                                                                                                                                                                                                                                                                                                                                                                                            | D" & "7")                                                                                 | 1                                              | 21T20092                                                                                                                             | Flat Washer ("C", "X" & "2")                                                                                                                 |
| 1 49T38552 Piston ("I", "                                                                                                                                                                                                                                                                                                                                                                                                                                                                                                                                                                                                                                                                                                                                                                                       | D" & "Z") N.S.                                                                            | 1                                              | 48TK5028                                                                                                                             | Installation Kit (12V) Includes: Shift                                                                                                       |
| 15 1 12T36472 O-Ring                                                                                                                                                                                                                                                                                                                                                                                                                                                                                                                                                                                                                                                                                                                                                                                            |                                                                                           |                                                |                                                                                                                                      | Kit, Gasket Pack, Stud Kit & Std. Hose Kit                                                                                                   |
| 16 1 49T36464 Piston Cup                                                                                                                                                                                                                                                                                                                                                                                                                                                                                                                                                                                                                                                                                                                                                                                        | N.S.                                                                                      | 1                                              | 48TK5038                                                                                                                             | Installation Kit (24V) Includes: Shift                                                                                                       |
|                                                                                                                                                                                                                                                                                                                                                                                                                                                                                                                                                                                                                                                                                                                                                                                                                 | 'Ι", "D" & "Ζ")                                                                           |                                                |                                                                                                                                      | Kit, Gasket Pack, Stud Kit & Std. Hose Kit                                                                                                   |
| 17 1 24T36470 Snap Ring                                                                                                                                                                                                                                                                                                                                                                                                                                                                                                                                                                                                                                                                                                                                                                                         |                                                                                           | 4                                              | 4071/5004                                                                                                                            |                                                                                                                                              |
|                                                                                                                                                                                                                                                                                                                                                                                                                                                                                                                                                                                                                                                                                                                                                                                                                 | I", "D" & "Z") N.S.                                                                       | 1                                              | 48TK5234                                                                                                                             | Installation Kit (12V) Includes: Shift                                                                                                       |
|                                                                                                                                                                                                                                                                                                                                                                                                                                                                                                                                                                                                                                                                                                                                                                                                                 | ", "K", "Q" & "S")                                                                        |                                                |                                                                                                                                      | Kit, Gasket Pack, Stud Kit & Special Hose                                                                                                    |
| 1 25T35725 Cap Plug ("F                                                                                                                                                                                                                                                                                                                                                                                                                                                                                                                                                                                                                                                                                                                                                                                         |                                                                                           |                                                |                                                                                                                                      | Kit (17")                                                                                                                                    |
| 1 25T37769 Cap Plug ("I'                                                                                                                                                                                                                                                                                                                                                                                                                                                                                                                                                                                                                                                                                                                                                                                        |                                                                                           | 1                                              | 48TK4708                                                                                                                             | Installation Kit (12/24V) "P" Option                                                                                                         |
| 1 25T35936 Cap Plug ("Z                                                                                                                                                                                                                                                                                                                                                                                                                                                                                                                                                                                                                                                                                                                                                                                         |                                                                                           |                                                |                                                                                                                                      | Includes: Shift Kit, Gasket Pack, Stud                                                                                                       |
| 1 25T37387 Cap Plug ("T                                                                                                                                                                                                                                                                                                                                                                                                                                                                                                                                                                                                                                                                                                                                                                                         | ")                                                                                        |                                                |                                                                                                                                      | Kit, Std. Hose Kit, Pressure Switch & Pres-                                                                                                  |
| 19 1 49T39511 Protector                                                                                                                                                                                                                                                                                                                                                                                                                                                                                                                                                                                                                                                                                                                                                                                         |                                                                                           |                                                |                                                                                                                                      | sure Switch Fittings                                                                                                                         |
| 20 2 19T36174 Setscrew                                                                                                                                                                                                                                                                                                                                                                                                                                                                                                                                                                                                                                                                                                                                                                                          |                                                                                           | 4                                              | 0004 001/                                                                                                                            |                                                                                                                                              |
| 21 2 27T36173 Spring                                                                                                                                                                                                                                                                                                                                                                                                                                                                                                                                                                                                                                                                                                                                                                                            | N.S.                                                                                      | 1                                              | CS24-GSK                                                                                                                             | <b>Gasket Kit Includes:</b> (2)13, (1)15,                                                                                                    |
| 22 4 25T21684 Pipe Plug                                                                                                                                                                                                                                                                                                                                                                                                                                                                                                                                                                                                                                                                                                                                                                                         |                                                                                           |                                                |                                                                                                                                      | (1)29, (1)30, (1)40, (2)46, (1)48,                                                                                                           |
| 23 4 19T36588 Capscrew                                                                                                                                                                                                                                                                                                                                                                                                                                                                                                                                                                                                                                                                                                                                                                                          |                                                                                           |                                                |                                                                                                                                      | (1)11T37790 & (1)12TK3902                                                                                                                    |
| 24 1 25T41463 Plug                                                                                                                                                                                                                                                                                                                                                                                                                                                                                                                                                                                                                                                                                                                                                                                              | N.S.                                                                                      | 1                                              | CS24-GSK-IZ                                                                                                                          | Gasket Kit Includes: (2)13, (1)15,                                                                                                           |
| 25 1 43T36231 Tee                                                                                                                                                                                                                                                                                                                                                                                                                                                                                                                                                                                                                                                                                                                                                                                               |                                                                                           |                                                |                                                                                                                                      | (1)29, (1)30, (1)40, (2)46, (1)48,                                                                                                           |
| 26 1 35T40860 Solenoid 12                                                                                                                                                                                                                                                                                                                                                                                                                                                                                                                                                                                                                                                                                                                                                                                       | /                                                                                         |                                                |                                                                                                                                      | (1)11T37795 & (1)12TK3902                                                                                                                    |
| 1 35T40864 Solenoid 24                                                                                                                                                                                                                                                                                                                                                                                                                                                                                                                                                                                                                                                                                                                                                                                          |                                                                                           | 4                                              |                                                                                                                                      |                                                                                                                                              |
| 27 2 19T40859 5mm Capscr                                                                                                                                                                                                                                                                                                                                                                                                                                                                                                                                                                                                                                                                                                                                                                                        |                                                                                           | 1                                              | CS24-RBK                                                                                                                             | <b>Rebuild Kit Includes:</b> (1)1, (1)3, (2)5,                                                                                               |
| 28 1 15T40862 Bearing Cove                                                                                                                                                                                                                                                                                                                                                                                                                                                                                                                                                                                                                                                                                                                                                                                      | r, Closed (CS24) (w/ Drop in                                                              |                                                |                                                                                                                                      | (5)10, (8)11, (1)12, (2)13, (1)15, (1)17,                                                                                                    |
| Solenoid                                                                                                                                                                                                                                                                                                                                                                                                                                                                                                                                                                                                                                                                                                                                                                                                        |                                                                                           |                                                |                                                                                                                                      | (2)21, (1)29, (1)30, (2)31, (1)34, (2)35,                                                                                                    |
| 1 15T40478 Bearing Cove                                                                                                                                                                                                                                                                                                                                                                                                                                                                                                                                                                                                                                                                                                                                                                                         | r, Closed (CS25) (w/o Drop in                                                             |                                                |                                                                                                                                      | (1)40, (2)46, (1)48, (1)11T37790 &                                                                                                           |
| Solenoid                                                                                                                                                                                                                                                                                                                                                                                                                                                                                                                                                                                                                                                                                                                                                                                                        | )                                                                                         |                                                |                                                                                                                                      | (1)12TK3902                                                                                                                                  |
| 29 1 12T36197 O-Ring                                                                                                                                                                                                                                                                                                                                                                                                                                                                                                                                                                                                                                                                                                                                                                                            | N.S.                                                                                      | 1                                              | CS24-RBK-IZ                                                                                                                          | Rebuild Kit Includes: (1)1, (1)3,                                                                                                            |
| 30 1 12T36081 O-Ring                                                                                                                                                                                                                                                                                                                                                                                                                                                                                                                                                                                                                                                                                                                                                                                            |                                                                                           |                                                |                                                                                                                                      | (2)4, (2)5, (5)10, (8)11, (1)12, (2)13,                                                                                                      |
| 31 2 10T21017 Bearing                                                                                                                                                                                                                                                                                                                                                                                                                                                                                                                                                                                                                                                                                                                                                                                           |                                                                                           |                                                |                                                                                                                                      | (1)15, (1)17, (2)21, (1)29, (1)30, (1)31,                                                                                                    |
| 1 10T21017 Bearing ("I",                                                                                                                                                                                                                                                                                                                                                                                                                                                                                                                                                                                                                                                                                                                                                                                        | "D" & "Z")                                                                                |                                                |                                                                                                                                      | (1)31a, (1)34, (2)35, (1)40, (2)46, (1)48,                                                                                                   |
| 31a 1 10T38248 Bearing ("I",                                                                                                                                                                                                                                                                                                                                                                                                                                                                                                                                                                                                                                                                                                                                                                                    |                                                                                           |                                                |                                                                                                                                      | (1)11T37795 & (1)12TK3902                                                                                                                    |
| 32 2 26T36175 Roll Pin (CS                                                                                                                                                                                                                                                                                                                                                                                                                                                                                                                                                                                                                                                                                                                                                                                      | 24 CS26)                                                                                  |                                                | 0000 55:                                                                                                                             |                                                                                                                                              |
| 33 1 21T36473 Plate (CS24,                                                                                                                                                                                                                                                                                                                                                                                                                                                                                                                                                                                                                                                                                                                                                                                      |                                                                                           | 1                                              | CS26-RBK                                                                                                                             | <b>Rebuild Kit Includes:</b> (1)1, (1)3, (2)4,                                                                                               |
| 34 1 See Table C* Bearing Shin                                                                                                                                                                                                                                                                                                                                                                                                                                                                                                                                                                                                                                                                                                                                                                                  |                                                                                           |                                                |                                                                                                                                      | (2)5, (5)10, (8)11, (1)12, (2)13, (1)15,                                                                                                     |
| 35 2 10T35776 Tapered Roll                                                                                                                                                                                                                                                                                                                                                                                                                                                                                                                                                                                                                                                                                                                                                                                      |                                                                                           |                                                |                                                                                                                                      | (1)17, (2)21, (1)29, (1)30, (2)31, (1)34,                                                                                                    |
| 36 1 07T35780 Idler Shaft                                                                                                                                                                                                                                                                                                                                                                                                                                                                                                                                                                                                                                                                                                                                                                                       |                                                                                           |                                                |                                                                                                                                      | (2)35, (1)40, (2)46, (1)48, (1)11T37790 &                                                                                                    |
| 37 1 <b>See Table D*</b> Cone Spacer                                                                                                                                                                                                                                                                                                                                                                                                                                                                                                                                                                                                                                                                                                                                                                            |                                                                                           |                                                |                                                                                                                                      | (1)12TK3902                                                                                                                                  |
| 38 1 See Table E* Input Gear                                                                                                                                                                                                                                                                                                                                                                                                                                                                                                                                                                                                                                                                                                                                                                                    | N.S.                                                                                      | 1                                              | 48TK4054                                                                                                                             | Conversion Kit to CS25 12V                                                                                                                   |
|                                                                                                                                                                                                                                                                                                                                                                                                                                                                                                                                                                                                                                                                                                                                                                                                                 | 0 ( 0620"/ 0600")                                                                         |                                                |                                                                                                                                      |                                                                                                                                              |
| 40 1 19T35785 Set Screw                                                                                                                                                                                                                                                                                                                                                                                                                                                                                                                                                                                                                                                                                                                                                                                         | N.S.                                                                                      | 1                                              | 48TK4055                                                                                                                             | Conversion Kit to CS25 24V                                                                                                                   |
|                                                                                                                                                                                                                                                                                                                                                                                                                                                                                                                                                                                                                                                                                                                                                                                                                 |                                                                                           |                                                |                                                                                                                                      |                                                                                                                                              |