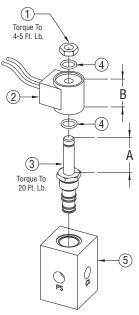

|
| 2    | 1   | 21T35603 | Flat Washer    |
| 3    | 1   | 21T35109 | Jam Nut        |
| 4    | 1   | 31T35108 | Mag Pickup     |
| 5    | 1   | 34MA1415 | Wiring Harness |

#### SOLENOID - CS25

#### 12V Solenoid Assembly – 35T36092 24V Solenoid Assembly – 35T36447A

| ITEM | QTY | PART NO                | DESCRIPTION          |  |
|------|-----|------------------------|----------------------|--|
| 1    | 1   | 22T39429               | Nut                  |  |
| 2    | 1   | 37T39088A<br>37T38997A | 12V Coil<br>24V Coil |  |
| 3*   | 1   | 35T39577               | Stem                 |  |
| 4    | 2   | 12T39408               | 0-ring               |  |
| 5    | 1   | N/A                    | Manifold Back        |  |

Dim A = 1.84" Dim B = 1.77" \*Item 3 is *NOT* sold separately





**"B" OUTPUT OPTION – 1 1/4" ROUND KEYED SHAFT** 

"C" OUTPUT OPTION - 1.3" - 20T W/ 1410 SERIES FLANGE



#### "D" / "I" OUTPUT OPTION - DIN 5462 W/ 36MM - 8T



"G" OPTION - SPECIAL W/ 7/8" - 13T









"Q" OUTPUT OPTION – SAE 'A' 2-BOLT W/ 7/8" – 13T "T" OUTPUT OPTION – SAE 'A' 2-BOLT W/ 3/4" – 11T



"S" OUTPUT OPTION – SAE 'B' 2-BOLT W/ 7/8" – 13T



"2" OUTPUT OPTION – 1.3" – 20T W/ DIN COMPANION FLANGE







"6" OUTPUT OPTION - SAE 'B' 2 BOLT W/ 7/8" - 13T



Muncie Power Products, Inc. Member of the Interpump Hydraulics Group General Offices and Distribution Center • P.O. Box 548 • Muncie, IN 47308-0548 (765) 284-7721 • FAX (765) 284-6991 • E-mail info@munciepower.com Web site http://www.munciepower.com Drive Products, Exclusive Agents for Canada, ISO Certified by an Accredi