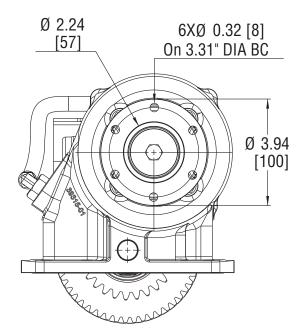

#### CS25 COVER ASSEMBLY REMOTE SOLENOID

DETAIL D PTO HOUSING ASSEMBLY

DETAIL C INPUT SHAFT ASSEMBLY

CS24/25 HOUSING (45)