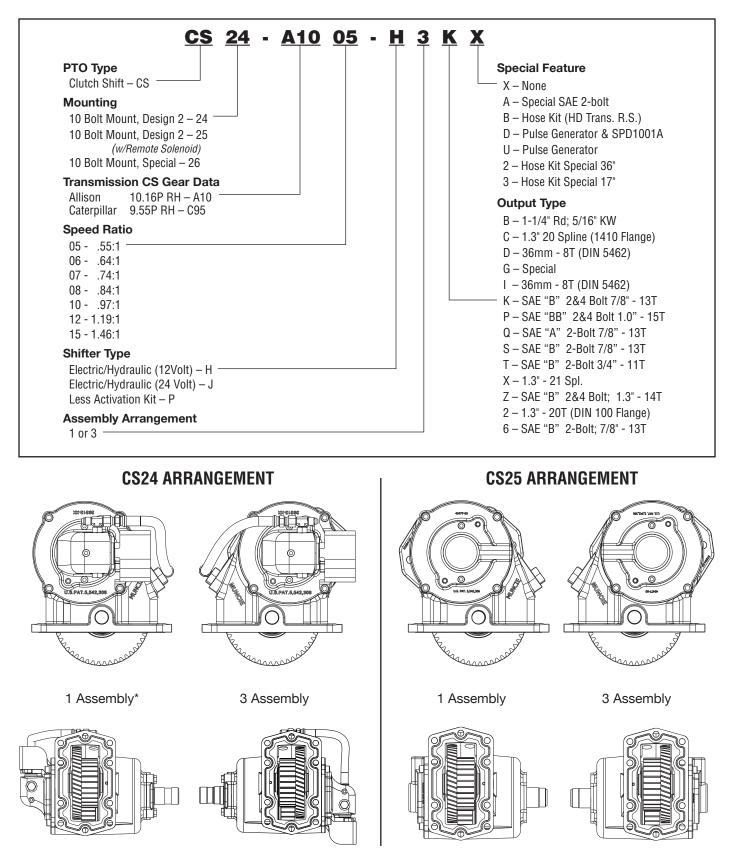

OWN

#### 2 Capscrew N.S. 19T36623 N.S. 2 22T35140 Nut (3 2 N.S. 21T37991 Lock Washer \*Allison TCM (Pin 43) — Clutchshift PTO's require a connection to the Allison "PTO Enable Input" circuits. Check the vehicle dealer or body builder's information for this location.) 0 \*\*Green light in the rocker switch is to turn "ON" when the PTO 0 is engaged and turn "OFF" when the PTO is disengaged. PTO Enable Input Wire 143 ì (8) 70 Green -Red - Black Black Green Blue Blue Red Activation Solenoid Weather Pack Connector Ó 0 Rocker Switch\* 7 ۍ (4) 082 12V DC Battery Pressure Switch Metri Pack - Type 280 oct 0 EX⊦ Connect To Main Pressure Port – In Transmission (7)5 -(4) 11818 înAnf AA ഫ്ല

Refer to Page 7 to Install the CS25 Conversion Kit with an Overspeed Switch.

# **MODEL NUMBER CONSTRUCTION**



\*The CS24 hose arrangement (items 42, 43 & 44) should be centered over the ratio gear as shown.

# **CS24 DISASSEMBLY AND REASSEMBLY**

(REFERENCE EXPLODED VIEWS ON PAGES 2, 3 & 4)

#### DISASSEMBLY PROCEDURE

- 1. Remove the CS24 input gear (38) by removing the set screw (40) in the mounting pad and driving the idler shaft (35) from the housing (42).
- 2. Remove the set screws (20) from the bearing cover (28) which hold the drag brake springs (21). Position the housing so the springs can fall from the housing.
- 3. Remove the four large socket capscrews (23) from the bearing cover (28).
- 4. Position the housing against a bench block and hit the end of the output shaft (8) with a soft face hammer to remove the entire output shaft assembly with the bearing cover (28).
- Remove the two p