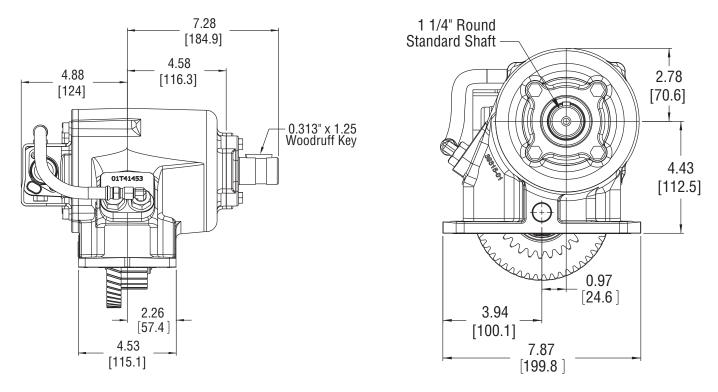

|
| 2    | 1   | 21T35603 | Flat Washer    |
| 3    | 1   | 21T35109 | Jam Nut        |
| 4    | 1   | 31T35108 | Mag Pickup     |
| 5    | 1   | 34MA1415 | Wiring Harness |

#### SOLENOID - CS25

#### 12V Solenoid Assembly – 35T36092 24V Solenoid Assembly – 35T36447A

| ITEM | QTY | PART NO                | DESCRIPTION          |  |
|------|-----|------------------------|----------------------|--|
| 1    | 1   | 22T39429               | Nut                  |  |
| 2    | 1   | 37T39088A<br>37T38997A | 12V Coil<br>24V Coil |  |
| 3*   | 1   | 35T39577               | Stem                 |  |
| 4    | 2   | 12T39408               | 0-ring               |  |
| 5    | 1   | N/A                    | Manifold Back        |  |

Dim A = 1.84" Dim B = 1.77" \*Item 3 is *NOT* sold separately





**"B" OUTPUT OPTION – 1 1/4" ROUND KEYED SHAFT** 

"C" OUTPUT OPTION - 1.3" - 20T W/ 1410 SERIES FLANGE



#### "D" / "I" OUTPUT OPTION - DIN 5462 W/ 36MM - 8T



"G" OPTION - SPECIAL W/ 7/8" - 13T









"Q" OUTPUT OPTION – SAE 'A' 2-BOLT W/ 7/8" – 13T "T" OUTPUT OPTION – SAE 'A' 2-BOLT W/ 3/4" – 11T



"S" OUTPUT OPTION – SAE 'B' 2-BOLT W/ 7/8" – 13T



"2" OUTPUT OPTION – 1.3" – 20T W/ DIN COMPANION FLANGE







"6" OUTPUT OPTION - SAE 'B' 2 BOLT W/ 7/8" - 13T



Muncie Power Products, Inc. Member of the Interpump Hydraulics Group General Offices and Distribution Center • P.O. Box 548 • Muncie, IN 47308-0548 (765) 284-7721 • FAX (765) 284-6991 • E-mail info@munciepower.com Web site http://www.munciepower.com Drive Products, Exclusive Agents for Canada, ISO Certified by an Accredite