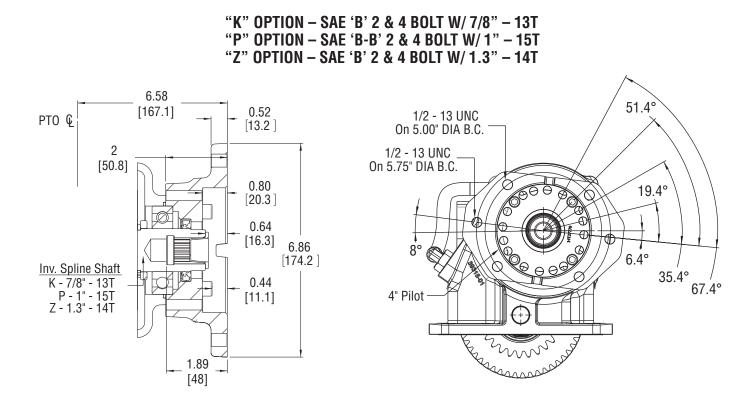

#### CS25 COVER ASSEMBLY REMOTE SOLENOID

DETAIL D PTO HOUSING ASSEMBLY

DETAIL C INPUT SHAFT ASSEMBLY

CS24/25 HOUSING (45)