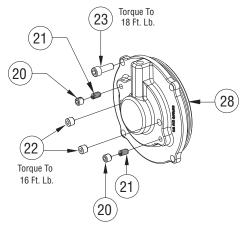

# **PARTS LIST & DESCRIPTION**

| 09c         1         49T38818         Flange ("I", "           09d         1         49T38819         Clutch Hub (           10         5         49T33564         Friction Disc           5         49T38231         Friction Disc           11         8         49T40641         Spacer Disc                                                                                                                                                                                                                                                                                                                                                                                                                                                                                                                | CS26) 42<br>43<br>44<br>er 45<br>46<br>Bearing 47<br>48<br>"D" & "Z") 49<br>", "D" & "Z") | 1<br>1<br>1<br>1<br>2<br>1<br>1<br>1<br>1<br>1 | 13T35777<br>See Table F*<br>25T35784<br>25T35999<br>43T35867<br>45T36308<br>12T35774<br>28T36546<br>28T39404<br>12T36751<br>12T38344 | Gasket<br>PTO Housing<br>Orifice<br>Plug<br>Elbow<br>Hose<br>O-Ring<br>Spacer ("G", "K", "P", "Q", "S", "T" & "6")<br>Spacer ("I")<br>O-Ring |
|-----------------------------------------------------------------------------------------------------------------------------------------------------------------------------------------------------------------------------------------------------------------------------------------------------------------------------------------------------------------------------------------------------------------------------------------------------------------------------------------------------------------------------------------------------------------------------------------------------------------------------------------------------------------------------------------------------------------------------------------------------------------------------------------------------------------|-------------------------------------------------------------------------------------------|------------------------------------------------|--------------------------------------------------------------------------------------------------------------------------------------|----------------------------------------------------------------------------------------------------------------------------------------------|
| 03         1         24T27240         Snap Ring           04         2         24T35480         Snap Ring           05         2         21T29017         Thrust Wash           06         1         See Table A*         Bell Gear           07         1         10T36285         Needle Rolle           08         1         See Table B*         Output Shaft           09         1         02T38792         Clutch Hub           09a         1         21T38907         Washer ("I",           09b         1         24T37951         Snap Ring ('           09c         1         49T38818         Flange ("I", '           09d         1         49T3864         Friction Disc           5         49T38231         Friction Disc         5           11         8         49T40641         Spacer Disc | 43<br>44<br>45<br>46<br>47<br>48<br>"D" & "Z")<br>49<br>[", "D" & "Z")<br>D" & "Z")<br>50 | 1<br>1<br>1<br>2<br>1<br>1<br>1                | 25T35784<br>25T35999<br>43T35867<br>45T36308<br>12T35774<br>28T36546<br>28T39404<br>12T36751                                         | Orifice<br>Plug<br>Elbow<br>Hose<br>O-Ring<br>Spacer ("G", "K", "P", "Q", "S", "T" & "6")<br>Spacer ("I")<br>O-Ring                          |
| 04         2         24T35480         Snap Ring           05         2         21T29017         Thrust Wash           06         1         See Table A*         Bell Gear           07         1         10T36285         Needle Rolle           08         1         See Table B*         Output Shaft           09         1         02T38792         Clutch Hub           09a         1         21T38907         Washer ("I",           09b         1         24T37951         Snap Ring ("           09c         1         49T38818         Flange ("I", '           09d         1         49T3864         Friction Disc           5         49T38231         Friction Disc           5         49T40641         Spacer Disc                                                                                | er 44<br>45<br>46<br>47<br>48<br>"D" & "Z")<br>D" & "Z")<br>50                            | 1<br>1<br>2<br>1<br>1<br>1                     | 25T35999<br>43T35867<br>45T36308<br>12T35774<br>28T36546<br>28T39404<br>12T36751                                                     | Plug<br>Elbow<br>Hose<br>O-Ring<br>Spacer ("G", "K", "P", "Q", "S", "T" & "6")<br>Spacer ("I")<br>O-Ring                                     |
| 04         2         24T35480         Snap Ring           05         2         21T29017         Thrust Wash           06         1         See Table A*         Bell Gear           07         1         10T36285         Needle Rolle           08         1         See Table B*         Output Shaft           09         1         02T38792         Clutch Hub           09a         1         21T38907         Washer ("I",           09b         1         24T37951         Snap Ring ("           09c         1         49T38818         Flange ("I", '           09d         1         49T3864         Friction Disc           5         49T38231         Friction Disc           5         49T40641         Spacer Disc                                                                                | er 45<br>46<br>* Bearing 47<br>48<br>*D" & "Z") 49<br>I", "D" & "Z") 50                   | 1<br>2<br>1<br>1<br>1                          | 43T35867<br>45T36308<br>12T35774<br>28T36546<br>28T39404<br>12T36751                                                                 | Elbow<br>Hose<br>O-Ring<br>Spacer ("G", "K", "P", "Q", "S", "T" & "6")<br>Spacer ("I")<br>O-Ring                                             |
| 05         2         21T29017         Thrust Wash           06         1         See Table A*         Bell Gear           07         1         10T36285         Needle Rolle           08         1         See Table B*         Output Shaft           09         1         02T38792         Clutch Hub           09a         1         21T38907         Washer ("I",           09b         1         24T37951         Snap Ring ("           09c         1         49T38818         Flange ("I", '           09d         1         49T3864         Friction Disc           5         49T38231         Friction Disc           5         49T40641         Spacer Disc                                                                                                                                          | * Bearing     46       47     48       "D" & "Z")     49       ", "D" & "Z")     50       | 1<br>2<br>1<br>1<br>1                          | 45T36308<br>12T35774<br>28T36546<br>28T39404<br>12T36751                                                                             | Elbow<br>Hose<br>O-Ring<br>Spacer ("G", "K", "P", "Q", "S", "T" & "6")<br>Spacer ("I")<br>O-Ring                                             |
| 06         1         See Table A*         Bell Gear           07         1         10T36285         Needle Rolle           08         1         See Table B*         Output Shaft           09         1         02T38792         Clutch Hub           09a         1         21T38907         Washer ("I",           09b         1         24T37951         Snap Ring ('           09c         1         49T38818         Flange ("I", '           09d         1         49T3864         Friction Disc           5         49T38231         Friction Disc           5         49T40641         Spacer Disc                                                                                                                                                                                                      | * Bearing     46       47     48       "D" & "Z")     49       ", "D" & "Z")     50       | 2<br>1<br>1<br>1<br>1                          | 12T35774<br>28T36546<br>28T39404<br>12T36751                                                                                         | O-Ring<br>Spacer ("G", "K", "P", "Q", "S", "T" & "6")<br>Spacer ("I")<br>O-Ring                                                              |
| 07         1         10T36285         Needle Rolle           08         1         See Table B*         Output Shaft           09         1         02T38792         Clutch Hub           09a         1         21T38907         Washer ("I",           09b         1         24T37951         Snap Ring ('           09c         1         49T38818         Flange ("I", '           09d         1         49T38819         Clutch Hub (           10         5         49T33564         Friction Disc           5         49T38231         Friction Disc           11         8         49T40641         Spacer Disc                                                                                                                                                                                           | Bearing     47       "D" & "Z")     49       ", "D" & "Z")     50                         | 2<br>1<br>1<br>1<br>1                          | 12T35774<br>28T36546<br>28T39404<br>12T36751                                                                                         | O-Ring<br>Spacer ("G", "K", "P", "Q", "S", "T" & "6")<br>Spacer ("I")<br>O-Ring                                                              |
| 08         1         See Table B*         Output Shaft           09         1         02T38792         Clutch Hub           09a         1         21T38907         Washer ("I",           09b         1         24T37951         Snap Ring ("           09c         1         49T38818         Flange ("I", '           09d         1         49T38819         Clutch Hub (           10         5         49T33564         Friction Disc           5         49T38231         Friction Disc           11         8         49T40641         Spacer Disc                                                                                                                                                                                                                                                        | 48<br>"D" & "Z")<br>49<br>", "D" & "Z")<br>D" & "Z")<br>50                                | 1<br>1<br>1<br>1                               | 28T36546<br>28T39404<br>12T36751                                                                                                     | Spacer ("G", "K", "P", "Q", "S", "T" & "6")<br>Spacer ("I")<br>O-Ring                                                                        |
| 09         1         02T38792         Clutch Hub           09a         1         21T38907         Washer ("I",           09b         1         24T37951         Snap Ring ("           09c         1         49T38818         Flange ("I", "           09d         1         49T38819         Clutch Hub (           10         5         49T33564         Friction Disc           5         49T38231         Friction Disc           11         8         49T40641         Spacer Disc                                                                                                                                                                                                                                                                                                                         | "D" & "Z") 49<br>I", "D" & "Z") 50                                                        | 1<br>1<br>1                                    | 28T39404<br>12T36751                                                                                                                 | Spacer ("I")<br>O-Ring                                                                                                                       |
| 09a         1         21T38907         Washer ("I",           09b         1         24T37951         Snap Ring ("           09c         1         49T38818         Flange ("I", '           09d         1         49T38819         Clutch Hub (           10         5         49T33564         Friction Disc           5         49T38231         Friction Disc           11         8         49T40641         Spacer Disc                                                                                                                                                                                                                                                                                                                                                                                    | l", "D" & "Z")<br>D" & "Z") 50                                                            | 1<br>1                                         | 12T36751                                                                                                                             | 0-Ring                                                                                                                                       |
| 09b         1         24T37951         Snap Ring (*           09c         1         49T38818         Flange ("I", *           09d         1         49T38819         Clutch Hub (           10         5         49T33564         Friction Disc           5         49T38231         Friction Disc           11         8         49T40641         Spacer Disc                                                                                                                                                                                                                                                                                                                                                                                                                                                  | l", "D" & "Z")<br>D" & "Z") 50                                                            | 1                                              |                                                                                                                                      |                                                                                                                                              |
| 09c         1         49T38818         Flange ("I","           09d         1         49T38819         Clutch Hub (           10         5         49T33564         Friction Disc           5         49T38231         Friction Disc           11         8         49T40641         Spacer Disc                                                                                                                                                                                                                                                                                                                                                                                                                                                                                                                 | D" & "Z") 50                                                                              |                                                |                                                                                                                                      | 0-Ring ("I", "D" & "Z")                                                                                                                      |
| 09d         1         49T38819         Clutch Hub (           10         5         49T33564         Friction Disc           5         49T38231         Friction Disc           11         8         49T40641         Spacer Disc                                                                                                                                                                                                                                                                                                                                                                                                                                                                                                                                                                                |                                                                                           |                                                | See Table G*                                                                                                                         | Flange/Seal Assembly                                                                                                                         |
| 10         5         49T33564         Friction Disc           5         49T38231         Friction Disc           11         8         49T40641         Spacer Disc                                                                                                                                                                                                                                                                                                                                                                                                                                                                                                                                                                                                                                              |                                                                                           | 4                                              | 19T34717                                                                                                                             | Capscrew ("B", "C" & "2")                                                                                                                    |
| 5 49T38231 Friction Disc<br>11 8 49T40641 Spacer Disc                                                                                                                                                                                                                                                                                                                                                                                                                                                                                                                                                                                                                                                                                                                                                           |                                                                                           | 4                                              | 19T34462                                                                                                                             | Socket Capscrew ("K" & "P" Hyd.)                                                                                                             |
| 11 8 49T40641 Spacer Disc                                                                                                                                                                                                                                                                                                                                                                                                                                                                                                                                                                                                                                                                                                                                                                                       | (CS26 Only)                                                                               | 4                                              | 19T39257                                                                                                                             | Socket Capscrew ("G", "Q" & "S" Hyd)                                                                                                         |
|                                                                                                                                                                                                                                                                                                                                                                                                                                                                                                                                                                                                                                                                                                                                                                                                                 |                                                                                           | 4                                              | 19M84478                                                                                                                             | Socket Capscrew ("I" & "D")                                                                                                                  |
|                                                                                                                                                                                                                                                                                                                                                                                                                                                                                                                                                                                                                                                                                                                                                                                                                 | (CS26 Only)                                                                               | 4                                              | 19T38249                                                                                                                             | Socket Capscrew ("Z")                                                                                                                        |
|                                                                                                                                                                                                                                                                                                                                                                                                                                                                                                                                                                                                                                                                                                                                                                                                                 | ("I", "D" & "Z")                                                                          | 1                                              | 19T38266                                                                                                                             | Capscrew ("C", "X" & "2")                                                                                                                    |
| 12 1 27T36112 Spring                                                                                                                                                                                                                                                                                                                                                                                                                                                                                                                                                                                                                                                                                                                                                                                            | 52                                                                                        | 1                                              | 26T01627                                                                                                                             | Woodruff Key                                                                                                                                 |
| 1 0                                                                                                                                                                                                                                                                                                                                                                                                                                                                                                                                                                                                                                                                                                                                                                                                             | 52                                                                                        | 1                                              |                                                                                                                                      |                                                                                                                                              |
|                                                                                                                                                                                                                                                                                                                                                                                                                                                                                                                                                                                                                                                                                                                                                                                                                 |                                                                                           | 1                                              | 14T37378                                                                                                                             | "2" Companion Flange                                                                                                                         |
|                                                                                                                                                                                                                                                                                                                                                                                                                                                                                                                                                                                                                                                                                                                                                                                                                 |                                                                                           |                                                | 14T37357                                                                                                                             | "C" Companion Flange                                                                                                                         |
| 14 1 49T36463 Piston                                                                                                                                                                                                                                                                                                                                                                                                                                                                                                                                                                                                                                                                                                                                                                                            | D" & "7")                                                                                 | 1                                              | 21T20092                                                                                                                             | Flat Washer ("C", "X" & "2")                                                                                                                 |
| 1 49T38552 Piston ("I", "                                                                                                                                                                                                                                                                                                                                                                                                                                                                                                                                                                                                                                                                                                                                                                                       | D" & "Z") N.S.                                                                            | 1                                              | 48TK5028                                                                                                                             | Installation Kit (12V) Includes: Shift                                                                                                       |
| 15 1 12T36472 O-Ring                                                                                                                                                                                                                                                                                                                                                                                                                                                                                                                                                                                                                                                                                                                                                                                            |                                                                                           |                                                |                                                                                                                                      | Kit, Gasket Pack, Stud Kit & Std. Hose Kit                                                                                                   |
| 16 1 49T36464 Piston Cup                                                                                                                                                                                                                                                                                                                                                                                                                                                                                                                                                                                                                                                                                                                                                                                        | N.S.                                                                                      | 1                                              | 48TK5038                                                                                                                             | Installation Kit (24V) Includes: Shift                                                                                                       |
|                                                                                                                                                                                                                                                                                                                                                                                                                                                                                                                                                                                                                                                                                                                                                                                                                 | 'Ι", "D" & "Ζ")                                                                           |                                                |                                                                                                                                      | Kit, Gasket Pack, Stud Kit & Std. Hose Kit                                                                                                   |
| 17 1 24T36470 Snap Ring                                                                                                                                                                                                                                                                                                                                                                                                                                                                                                                                                                                                                                                                                                                                                                                         |                                                                                           | 4                                              | 4071/5004                                                                                                                            |                                                                                                                                              |
|                                                                                                                                                                                                                                                                                                                                                                                                                                                                                                                                                                                                                                                                                                                                                                                                                 | I", "D" & "Z") N.S.                                                                       | 1                                              | 48TK5234                                                                                                                             | Installation Kit (12V) Includes: Shift                                                                                                       |
|                                                                                                                                                                                                                                                                                                                                                                                                                                                                                                                                                                                                                                                                                                                                                                                                                 | ", "K", "Q" & "S")                                                                        |                                                |                                                                                                                                      | Kit, Gasket Pack, Stud Kit & Special Hose                                                                                                    |
| 1 25T35725 Cap Plug ("F                                                                                                                                                                                                                                                                                                                                                                                                                                                                                                                                                                                                                                                                                                                                                                                         |                                                                                           |                                                |                                                                                                                                      | Kit (17")                                                                                                                                    |
| 1 25T37769 Cap Plug ("I'                                                                                                                                                                                                                                                                                                                                                                                                                                                                                                                                                                                                                                                                                                                                                                                        |                                                                                           | 1                                              | 48TK4708                                                                                                                             | Installation Kit (12/24V) "P" Option                                                                                                         |
| 1 25T35936 Cap Plug ("Z                                                                                                                                                                                                                                                                                                                                                                                                                                                                                                                                                                                                                                                                                                                                                                                         |                                                                                           |                                                |                                                                                                                                      | Includes: Shift Kit, Gasket Pack, Stud                                                                                                       |
| 1 25T37387 Cap Plug ("T                                                                                                                                                                                                                                                                                                                                                                                                                                                                                                                                                                                                                                                                                                                                                                                         | ")                                                                                        |                                                |                                                                                                                                      | Kit, Std. Hose Kit, Pressure Switch & Pres-                                                                                                  |
| 19 1 49T39511 Protector                                                                                                                                                                                                                                                                                                                                                                                                                                                                                                                                                                                                                                                                                                                                                                                         |                                                                                           |                                                |                                                                                                                                      | sure Switch Fittings                                                                                                                         |
| 20 2 19T36174 Setscrew                                                                                                                                                                                                                                                                                                                                                                                                                                                                                                                                                                                                                                                                                                                                                                                          |                                                                                           | 4                                              | 0004 001/                                                                                                                            |                                                                                                                                              |
| 21 2 27T36173 Spring                                                                                                                                                                                                                                                                                                                                                                                                                                                                                                                                                                                                                                                                                                                                                                                            | N.S.                                                                                      | 1                                              | CS24-GSK                                                                                                                             | <b>Gasket Kit Includes:</b> (2)13, (1)15,                                                                                                    |
| 22 4 25T21684 Pipe Plug                                                                                                                                                                                                                                                                                                                                                                                                                                                                                                                                                                                                                                                                                                                                                                                         |                                                                                           |                                                |                                                                                                                                      | (1)29, (1)30, (1)40, (2)46, (1)48,                                                                                                           |
| 23 4 19T36588 Capscrew                                                                                                                                                                                                                                                                                                                                                                                                                                                                                                                                                                                                                                                                                                                                                                                          |                                                                                           |                                                |                                                                                                                                      | (1)11T37790 & (1)12TK3902                                                                                                                    |
| 24 1 25T41463 Plug                                                                                                                                                                                                                                                                                                                                                                                                                                                                                                                                                                                                                                                                                                                                                                                              | N.S.                                                                                      | 1                                              | CS24-GSK-IZ                                                                                                                          | Gasket Kit Includes: (2)13, (1)15,                                                                                                           |
| 25 1 43T36231 Tee                                                                                                                                                                                                                                                                                                                                                                                                                                                                                                                                                                                                                                                                                                                                                                                               |                                                                                           |                                                |                                                                                                                                      | (1)29, (1)30, (1)40, (2)46, (1)48,                                                                                                           |
| 26 1 35T40860 Solenoid 12                                                                                                                                                                                                                                                                                                                                                                                                                                                                                                                                                                                                                                                                                                                                                                                       | /                                                                                         |                                                |                                                                                                                                      | (1)11T37795 & (1)12TK3902                                                                                                                    |
| 1 35T40864 Solenoid 24                                                                                                                                                                                                                                                                                                                                                                                                                                                                                                                                                                                                                                                                                                                                                                                          |                                                                                           | 4                                              |                                                                                                                                      |                                                                                                                                              |
| 27 2 19T40859 5mm Capscr                                                                                                                                                                                                                                                                                                                                                                                                                                                                                                                                                                                                                                                                                                                                                                                        |                                                                                           | 1                                              | CS24-RBK                                                                                                                             | <b>Rebuild Kit Includes:</b> (1)1, (1)3, (2)5,                                                                                               |
| 28 1 15T40862 Bearing Cove                                                                                                                                                                                                                                                                                                                                                                                                                                                                                                                                                                                                                                                                                                                                                                                      | r, Closed (CS24) (w/ Drop in                                                              |                                                |                                                                                                                                      | (5)10, (8)11, (1)12, (2)13, (1)15, (1)17,                                                                                                    |
| Solenoid                                                                                                                                                                                                                                                                                                                                                                                                                                                                                                                                                                                                                                                                                                                                                                                                        |                                                                                           |                                                |                                                                                                                                      | (2)21, (1)29, (1)30, (2)31, (1)34, (2)35,                                                                                                    |
| 1 15T40478 Bearing Cove                                                                                                                                                                                                                                                                                                                                                                                                                                                                                                                                                                                                                                                                                                                                                                                         | r, Closed (CS25) (w/o Drop in                                                             |                                                |                                                                                                                                      | (1)40, (2)46, (1)48, (1)11T37790 &                                                                                                           |
| Solenoid                                                                                                                                                                                                                                                                                                                                                                                                                                                                                                                                                                                                                                                                                                                                                                                                        | )                                                                                         |                                                |                                                                                                                                      | (1)12TK3902                                                                                                                                  |
| 29 1 12T36197 O-Ring                                                                                                                                                                                                                                                                                                                                                                                                                                                                                                                                                                                                                                                                                                                                                                                            | N.S.                                                                                      | 1                                              | CS24-RBK-IZ                                                                                                                          | Rebuild Kit Includes: (1)1, (1)3,                                                                                                            |
| 30 1 12T36081 O-Ring                                                                                                                                                                                                                                                                                                                                                                                                                                                                                                                                                                                                                                                                                                                                                                                            |                                                                                           |                                                |                                                                                                                                      | (2)4, (2)5, (5)10, (8)11, (1)12, (2)13,                                                                                                      |
| 31 2 10T21017 Bearing                                                                                                                                                                                                                                                                                                                                                                                                                                                                                                                                                                                                                                                                                                                                                                                           |                                                                                           |                                                |                                                                                                                                      | (1)15, (1)17, (2)21, (1)29, (1)30, (1)31,                                                                                                    |
| 1 10T21017 Bearing ("I",                                                                                                                                                                                                                                                                                                                                                                                                                                                                                                                                                                                                                                                                                                                                                                                        | "D" & "Z")                                                                                |                                                |                                                                                                                                      | (1)31a, (1)34, (2)35, (1)40, (2)46, (1)48,                                                                                                   |
| 31a 1 10T38248 Bearing ("I",                                                                                                                                                                                                                                                                                                                                                                                                                                                                                                                                                                                                                                                                                                                                                                                    |                                                                                           |                                                |                                                                                                                                      | (1)11T37795 & (1)12TK3902                                                                                                                    |
| 32 2 26T36175 Roll Pin (CS                                                                                                                                                                                                                                                                                                                                                                                                                                                                                                                                                                                                                                                                                                                                                                                      | 24 CS26)                                                                                  |                                                | 0000 55:                                                                                                                             |                                                                                                                                              |
| 33 1 21T36473 Plate (CS24,                                                                                                                                                                                                                                                                                                                                                                                                                                                                                                                                                                                                                                                                                                                                                                                      |                                                                                           | 1                                              | CS26-RBK                                                                                                                             | <b>Rebuild Kit Includes:</b> (1)1, (1)3, (2)4,                                                                                               |
| 34 1 See Table C* Bearing Shin                                                                                                                                                                                                                                                                                                                                                                                                                                                                                                                                                                                                                                                                                                                                                                                  |                                                                                           |                                                |                                                                                                                                      | (2)5, (5)10, (8)11, (1)12, (2)13, (1)15,                                                                                                     |
| 35 2 10T35776 Tapered Roll                                                                                                                                                                                                                                                                                                                                                                                                                                                                                                                                                                                                                                                                                                                                                                                      |                                                                                           |                                                |                                                                                                                                      | (1)17, (2)21, (1)29, (1)30, (2)31, (1)34,                                                                                                    |
| 36 1 07T35780 Idler Shaft                                                                                                                                                                                                                                                                                                                                                                                                                                                                                                                                                                                                                                                                                                                                                                                       |                                                                                           |                                                |                                                                                                                                      | (2)35, (1)40, (2)46, (1)48, (1)11T37790 &                                                                                                    |
| 37 1 <b>See Table D*</b> Cone Spacer                                                                                                                                                                                                                                                                                                                                                                                                                                                                                                                                                                                                                                                                                                                                                                            |                                                                                           |                                                |                                                                                                                                      | (1)12TK3902                                                                                                                                  |
| 38 1 See Table E* Input Gear                                                                                                                                                                                                                                                                                                                                                                                                                                                                                                                                                                                                                                                                                                                                                                                    | N.S.                                                                                      | 1                                              | 48TK4054                                                                                                                             | Conversion Kit to CS25 12V                                                                                                                   |
|                                                                                                                                                                                                                                                                                                                                                                                                                                                                                                                                                                                                                                                                                                                                                                                                                 | 0 ( 0620"/ 0600")                                                                         |                                                |                                                                                                                                      |                                                                                                                                              |
| 40 1 19T35785 Set Screw                                                                                                                                                                                                                                                                                                                                                                                                                                                                                                                                                                                                                                                                                                                                                                                         | N.S.                                                                                      | 1                                              | 48TK4055                                                                                                                             | Conversion Kit to CS25 24V                                                                                                                   |
|                                                                                                                                                                                                                                                                                                                                                                                                                                                                                                                                                                                                                                                                                                                                                                                                                 |                                                                                           |                                                |                                                                                                                                      |                                                                                                                                              |