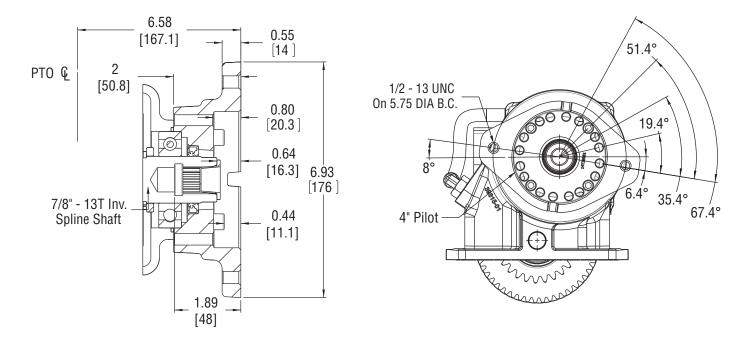

#### CS25 COVER ASSEMBLY REMOTE SOLENOID

DETAIL D PTO HOUSING ASSEMBLY

DETAIL C INPUT SHAFT ASSEMBLY

CS24/25 HOUSING (45)