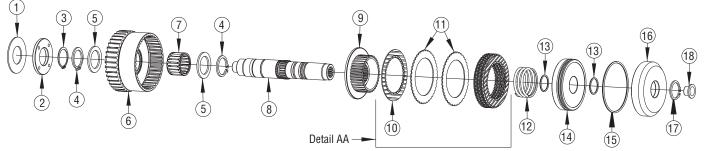

### DETAIL A – OUTPUT SHAFT ASSEMBLY

**CS24/25 STANDARD OUTPUT SHAFT ASSEMBLY** 

#### DETAIL AA - STANDARD CLUTCH PACK - DISC LOCATIONS\*

\*The standard clutch pack assembly contains a pair of stator plates stacked between each friction disc. The assembly should begin and end with a friction disc.

# **PARTS LIST & DESCRIPTION**

| 09c         1         49T38818         Flange ("I", "           09d         1         49T38819         Clutch Hub (           10         5         49T33564         Friction Disc           5         49T38231         Friction Disc           11         8         49T40641         Spacer Disc                                                                                                                                                                                                                                                                                                                                                                                                                                                                                                                | CS26) 42<br>43<br>44<br>er 45<br>46<br>Bearing 47<br>48<br>"D" & "Z") 49<br>", "D" & "Z") | 1<br>1<br>1<br>1<br>2<br>1<br>1<br>1<br>1<br>1 | 13T35777<br>See Table F*<br>25T35784<br>25T35999<br>43T35867<br>45T36308<br>12T35774<br>28T36546<br>28T39404<br>12T36751<br>12T38344 | Gasket<br>PTO Housing<br>Orifice<br>Plug<br>Elbow<br>Hose<br>O-Ring<br>Spacer ("G", "K", "P", "Q", "S", "T" & "6")<br>Spacer ("I")<br>O-Ring |
|-----------------------------------------------------------------------------------------------------------------------------------------------------------------------------------------------------------------------------------------------------------------------------------------------------------------------------------------------------------------------------------------------------------------------------------------------------------------------------------------------------------------------------------------------------------------------------------------------------------------------------------------------------------------------------------------------------------------------------------------------------------------------------------------------------------------|-------------------------------------------------------------------------------------------|------------------------------------------------|--------------------------------------------------------------------------------------------------------------------------------------|----------------------------------------------------------------------------------------------------------------------------------------------|
| 03         1         24T27240         Snap Ring           04         2         24T35480         Snap Ring           05         2         21T29017         Thrust Wash           06         1         See Table A*         Bell Gear           07         1         10T36285         Needle Rolle           08         1         See Table B*         Output Shaft           09         1         02T38792         Clutch Hub           09a         1         21T38907         Washer ("I",           09b         1         24T37951         Snap Ring ('           09c         1         49T38818         Flange ("I", '           09d         1         49T3864         Friction Disc           5         49T38231         Friction Disc         5           11         8         49T40641         Spacer Disc | 43<br>44<br>45<br>46<br>47<br>48<br>"D" & "Z")<br>49<br>[", "D" & "Z")<br>D" & "Z")<br>50 | 1<br>1<br>1<br>2<br>1<br>1<br>1                | 25T35784<br>25T35999<br>43T35867<br>45T36308<br>12T35774<br>28T36546<br>28T39404<br>12T36751                                         | Orifice<br>Plug<br>Elbow<br>Hose<br>O-Ring<br>Spacer ("G", "K", "P", "Q", "S", "T" & "6")<br>Spacer ("I")<br>O-Ring                          |
| 04         2         24T35480         Snap Ring           05         2         21T29017         Thrust Wash           06         1         See Table A*         Bell Gear           07         1         10T36285         Needle Rolle           08         1         See Table B*         Output Shaft           09         1         02T38792         Clutch Hub           09a         1         21T38907         Washer ("I",           09b         1         24T37951         Snap Ring ("           09c         1         49T38818         Flange ("I", '           09d         1         49T3864         Friction Disc           5         49T38231         Friction Disc           5         49T40641         Spacer Disc                                                                                | er 44<br>45<br>46<br>47<br>48<br>"D" & "Z")<br>D" & "Z")<br>50                            | 1<br>1<br>2<br>1<br>1<br>1                     | 25T35999<br>43T35867<br>45T36308<br>12T35774<br>28T36546<br>28T39404<br>12T36751                                                     | Plug<br>Elbow<br>Hose<br>O-Ring<br>Spacer ("G", "K", "P", "Q", "S", "T" & "6")<br>Spacer ("I")<br>O-Ring                                     |
| 04         2         24T35480         Snap Ring           05         2         21T29017         Thrust Wash           06         1         See Table A*         Bell Gear           07         1         10T36285         Needle Rolle           08         1         See Table B*         Output Shaft           09         1         02T38792         Clutch Hub           09a         1         21T38907         Washer ("I",           09b         1         24T37951         Snap Ring ("           09c         1         49T38818         Flange ("I", '           09d         1         49T3864         Friction Disc           5         49T38231         Friction Disc           5         49T40641         Spacer Disc                                                                                | er 45<br>46<br>* Bearing 47<br>48<br>*D" & "Z") 49<br>I", "D" & "Z") 50                   | 1<br>2<br>1<br>1<br>1                          | 43T35867<br>45T36308<br>12T35774<br>28T36546<br>28T39404<br>12T36751                                                                 | Elbow<br>Hose<br>O-Ring<br>Spacer ("G", "K", "P", "Q", "S", "T" & "6")<br>Spacer ("I")<br>O-Ring                                             |
| 05         2         21T29017         Thrust Wash           06         1         See Table A*         Bell Gear           07         1         10T36285         Needle Rolle           08         1         See Table B*         Output Shaft           09         1         02T38792         Clutch Hub           09a         1         21T38907         Washer ("I",           09b         1         24T37951         Snap Ring ("           09c         1         49T38818         Flange ("I", '           09d         1         49T3864         Friction Disc           5         49T38231         Friction Disc           5         49T40641         Spacer Disc                                                                                                                                          | * Bearing     46       47     48       "D" & "Z")     49       ", "D" & "Z")     50       | 1<br>2<br>1<br>1<br>1                          | 45T36308<br>12T35774<br>28T36546<br>28T39404<br>12T36751                                                                             | Elbow<br>Hose<br>O-Ring<br>Spacer ("G", "K", "P", "Q", "S", "T" & "6")<br>Spacer ("I")<br>O-Ring                                             |
| 06         1         See Table A*         Bell Gear           07         1         10T36285         Needle Rolle           08         1         See Table B*         Output Shaft           09         1         02T38792         Clutch Hub           09a         1         21T38907         Washer ("I",           09b         1         24T37951         Snap Ring ('           09c         1         49T38818         Flange ("I", '           09d         1         49T3864         Friction Disc           5         49T38231         Friction Disc           5         49T40641         Spacer Disc                                                                                                                                                                                                      | * Bearing     46       47     48       "D" & "Z")     49       ", "D" & "Z")     50       | 2<br>1<br>1<br>1<br>1                          | 12T35774<br>28T36546<br>28T39404<br>12T36751                                                                                         | O-Ring<br>Spacer ("G", "K", "P", "Q", "S", "T" & "6")<br>Spacer ("I")<br>O-Ring                                                              |
| 07         1         10T36285         Needle Rolle           08         1         See Table B*         Output Shaft           09         1         02T38792         Clutch Hub           09a         1         21T38907         Washer ("I",           09b         1         24T37951         Snap Ring ('           09c         1         49T38818         Flange ("I", '           09d         1         49T38819         Clutch Hub (           10         5         49T33564         Friction Disc           5         49T38231         Friction Disc           11         8         49T40641         Spacer Disc                                                                                                                                                                                           | Bearing     47       "D" & "Z")     49       ", "D" & "Z")     50                         | 2<br>1<br>1<br>1<br>1                          | 12T35774<br>28T36546<br>28T39404<br>12T36751                                                                                         | O-Ring<br>Spacer ("G", "K", "P", "Q", "S", "T" & "6")<br>Spacer ("I")<br>O-Ring                                                              |
| 08         1         See Table B*         Output Shaft           09         1         02T38792         Clutch Hub           09a         1         21T38907         Washer ("I",           09b         1         24T37951         Snap Ring ("           09c         1         49T38818         Flange ("I", '           09d         1         49T38819         Clutch Hub (           10         5         49T33564         Friction Disc           5         49T38231         Friction Disc           11         8         49T40641         Spacer Disc                                                                                                                                                                                                                                                        | 48<br>"D" & "Z")<br>49<br>", "D" & "Z")<br>D" & "Z")<br>50                                | 1<br>1<br>1<br>1                               | 28T36546<br>28T39404<br>12T36751                                                                                                     | Spacer ("G", "K", "P", "Q", "S", "T" & "6")<br>Spacer ("I")<br>O-Ring                                                                        |
| 09         1         02T38792         Clutch Hub           09a         1         21T38907         Washer ("I",           09b         1         24T37951         Snap Ring ("           09c         1         49T38818         Flange ("I", "           09d         1         49T38819         Clutch Hub (           10         5         49T33564         Friction Disc           5         49T38231         Friction Disc           11         8         49T40641         Spacer Disc                                                                                                                                                                                                                                                                                                                         | "D" & "Z") 49<br>I", "D" & "Z") 50                                                        | 1<br>1<br>1                                    | 28T39404<br>12T36751                                                                                                                 | Spacer ("I")<br>O-Ring                                                                                                                       |
| 09a         1         21T38907         Washer ("I",           09b         1         24T37951         Snap Ring ("           09c         1         49T38818         Flange ("I", '           09d         1         49T38819         Clutch Hub (           10         5         49T33564         Friction Disc           5         49T38231         Friction Disc           11         8         49T40641         Spacer Disc                                                                                                                                                                                                                                                                                                                                                                                    | l", "D" & "Z")<br>D" & "Z") 50                                                            | 1<br>1                                         | 12T36751                                                                                                                             | 0-Ring                                                                                                                                       |
| 09b         1         24T37951         Snap Ring (*           09c         1         49T38818         Flange ("I", *           09d         1         49T38819         Clutch Hub (           10         5         49T33564         Friction Disc           5         49T38231         Friction Disc           11         8         49T40641         Spacer Disc                                                                                                                                                                                                                                                                                                                                                                                                                                                  | l", "D" & "Z")<br>D" & "Z") 50                                                            | 1                                              |                                                                                                                                      |                                                                                                                                              |
| 09c         1         49T38818         Flange ("I","           09d         1         49T38819         Clutch Hub (           10         5         49T33564         Friction Disc           5         49T38231         Friction Disc           11         8         49T40641         Spacer Disc                                                                                                                                                                                                                                                                                                                                                                                                                                                                                                                 | D" & "Z") 50                                                                              |                                                |                                                                                                                                      | 0-Ring ("I", "D" & "Z")                                                                                                                      |
| 09d         1         49T38819         Clutch Hub (           10         5         49T33564         Friction Disc           5         49T38231         Friction Disc           11         8         49T40641         Spacer Disc                                                                                                                                                                                                                                                                                                                                                                                                                                                                                                                                                                                |                                                                                           |                                                | See Table G*                                                                                                                         | Flange/Seal Assembly                                                                                                                         |
| 10         5         49T33564         Friction Disc           5         49T38231         Friction Disc           11         8         49T40641         Spacer Disc                                                                                                                                                                                                                                                                                                                                                                                                                                                                                                                                                                                                                                              |                                                                                           | 4                                              | 19T34717                                                                                                                             | Capscrew ("B", "C" & "2")                                                                                                                    |
| 5 49T38231 Friction Disc<br>11 8 49T40641 Spacer Disc                                                                                                                                                                                                                                                                                                                                                                                                                                                                                                                                                                                                                                                                                                                                                           |                                                                                           | 4                                              | 19T34462                                                                                                                             | Socket Capscrew ("K" & "P" Hyd.)                                                                                                             |
| 11 8 49T40641 Spacer Disc                                                                                                                                                                                                                                                                                                                                                                                                                                                                                                                                                                                                                                                                                                                                                                                       | (CS26 Only)                                                                               | 4                                              | 19T39257                                                                                                                             | Socket Capscrew ("G", "Q" & "S" Hyd)                                                                                                         |
|                                                                                                                                                                                                                                                                                                                                                                                                                                                                                                                                                                                                                                                                                                                                                                                                                 |                                                                                           | 4                                              | 19M84478                                                                                                                             | Socket Capscrew ("I" & "D")                                                                                                                  |
|                                                                                                                                                                                                                                                                                                                                                                                                                                                                                                                                                                                                                                                                                                                                                                                                                 | (CS26 Only)                                                                               | 4                                              | 19T38249                                                                                                                             | Socket Capscrew ("Z")                                                                                                                        |
|                                                                                                                                                                                                                                                                                                                                                                                                                                                                                                                                                                                                                                                                                                                                                                                                                 | ("I", "D" & "Z")                                                                          | 1                                              | 19T38266                                                                                                                             | Capscrew ("C", "X" & "2")                                                                                                                    |
| 12 1 27T36112 Spring                                                                                                                                                                                                                                                                                                                                                                                                                                                                                                                                                                                                                                                                                                                                                                                            | 52                                                                                        | 1                                              | 26T01627                                                                                                                             | Woodruff Key                                                                                                                                 |
| 1 0                                                                                                                                                                                                                                                                                                                                                                                                                                                                                                                                                                                                                                                                                                                                                                                                             | 52                                                                                        | 1                                              |                                                                                                                                      |                                                                                                                                              |
|                                                                                                                                                                                                                                                                                                                                                                                                                                                                                                                                                                                                                                                                                                                                                                                                                 |                                                                                           | 1                                              | 14T37378                                                                                                                             | "2" Companion Flange                                                                                                                         |
|                                                                                                                                                                                                                                                                                                                                                                                                                                                                                                                                                                                                                                                                                                                                                                                                                 |                                                                                           |                                                | 14T37357                                                                                                                             | "C" Companion Flange                                                                                                                         |
| 14 1 49T36463 Piston                                                                                                                                                                                                                                                                                                                                                                                                                                                                                                                                                                                                                                                                                                                                                                                            | D" & "7")                                                                                 | 1                                              | 21T20092                                                                                                                             | Flat Washer ("C", "X" & "2")                                                                                                                 |
| 1 49T38552 Piston ("I", "                                                                                                                                                                                                                                                                                                                                                                                                                                                                                                                                                                                                                                                                                                                                                                                       | D" & "Z") N.S.                                                                            | 1                                              | 48TK5028                                                                                                                             | Installation Kit (12V) Includes: Shift                                                                                                       |
| 15 1 12T36472 O-Ring                                                                                                                                                                                                                                                                                                                                                                                                                                                                                                                                                                                                                                                                                                                                                                                            |                                                                                           |                                                |                                                                                                                                      | Kit, Gasket Pack, Stud Kit & Std. Hose Kit                                                                                                   |
| 16 1 49T36464 Piston Cup                                                                                                                                                                                                                                                                                                                                                                                                                                                                                                                                                                                                                                                                                                                                                                                        | N.S.                                                                                      | 1                                              | 48TK5038                                                                                                                             | Installation Kit (24V) Includes: Shift                                                                                                       |
|                                                                                                                                                                                                                                                                                                                                                                                                                                                                                                                                                                                                                                                                                                                                                                                                                 | 'Ι", "D" & "Ζ")                                                                           |                                                |                                                                                                                                      | Kit, Gasket Pack, Stud Kit & Std. Hose Kit                                                                                                   |
| 17 1 24T36470 Snap Ring                                                                                                                                                                                                                                                                                                                                                                                                                                                                                                                                                                                                                                                                                                                                                                                         |                                                                                           | 4                                              | 4071/5004                                                                                                                            |                                                                                                                                              |
|                                                                                                                                                                                                                                                                                                                                                                                                                                                                                                                                                                                                                                                                                                                                                                                                                 | I", "D" & "Z") N.S.                                                                       | 1                                              | 48TK5234                                                                                                                             | Installation Kit (12V) Includes: Shift                                                                                                       |
|                                                                                                                                                                                                                                                                                                                                                                                                                                                                                                                                                                                                                                                                                                                                                                                                                 | ", "K", "Q" & "S")                                                                        |                                                |                                                                                                                                      | Kit, Gasket Pack, Stud Kit & Special Hose                                                                                                    |
| 1 25T35725 Cap Plug ("F                                                                                                                                                                                                                                                                                                                                                                                                                                                                                                                                                                                                                                                                                                                                                                                         |                                                                                           |                                                |                                                                                                                                      | Kit (17")                                                                                                                                    |
| 1 25T37769 Cap Plug ("I'                                                                                                                                                                                                                                                                                                                                                                                                                                                                                                                                                                                                                                                                                                                                                                                        |                                                                                           | 1                                              | 48TK4708                                                                                                                             | Installation Kit (12/24V) "P" Option                                                                                                         |
| 1 25T35936 Cap Plug ("Z                                                                                                                                                                                                                                                                                                                                                                                                                                                                                                                                                                                                                                                                                                                                                                                         |                                                                                           |                                                |                                                                                                                                      | Includes: Shift Kit, Gasket Pack, Stud                                                                                                       |
| 1 25T37387 Cap Plug ("T                                                                                                                                                                                                                                                                                                                                                                                                                                                                                                                                                                                                                                                                                                                                                                                         | ")                                                                                        |                                                |                                                                                                                                      | Kit, Std. Hose Kit, Pressure Switch & Pres-                                                                                                  |
| 19 1 49T39511 Protector                                                                                                                                                                                                                                                                                                                                                                                                                                                                                                                                                                                                                                                                                                                                                                                         |                                                                                           |                                                |                                                                                                                                      | sure Switch Fittings                                                                                                                         |
| 20 2 19T36174 Setscrew                                                                                                                                                                                                                                                                                                                                                                                                                                                                                                                                                                                                                                                                                                                                                                                          |                                                                                           | 4                                              | 0004 001/                                                                                                                            |                                                                                                                                              |
| 21 2 27T36173 Spring                                                                                                                                                                                                                                                                                                                                                                                                                                                                                                                                                                                                                                                                                                                                                                                            | N.S.                                                                                      | 1                                              | CS24-GSK                                                                                                                             | <b>Gasket Kit Includes:</b> (2)13, (1)15,                                                                                                    |
| 22 4 25T21684 Pipe Plug                                                                                                                                                                                                                                                                                                                                                                                                                                                                                                                                                                                                                                                                                                                                                                                         |                                                                                           |                                                |                                                                                                                                      | (1)29, (1)30, (1)40, (2)46, (1)48,                                                                                                           |
| 23 4 19T36588 Capscrew                                                                                                                                                                                                                                                                                                                                                                                                                                                                                                                                                                                                                                                                                                                                                                                          |                                                                                           |                                                |                                                                                                                                      | (1)11T37790 & (1)12TK3902                                                                                                                    |
| 24 1 25T41463 Plug                                                                                                                                                                                                                                                                                                                                                                                                                                                                                                                                                                                                                                                                                                                                                                                              | N.S.                                                                                      | 1                                              | CS24-GSK-IZ                                                                                                                          | Gasket Kit Includes: (2)13, (1)15,                                                                                                           |
| 25 1 43T36231 Tee                                                                                                                                                                                                                                                                                                                                                                                                                                                                                                                                                                                                                                                                                                                                                                                               |                                                                                           |                                                |                                                                                                                                      | (1)29, (1)30, (1)40, (2)46, (1)48,                                                                                                           |
| 26 1 35T40860 Solenoid 12                                                                                                                                                                                                                                                                                                                                                                                                                                                                                                                                                                                                                                                                                                                                                                                       | /                                                                                         |                                                |                                                                                                                                      | (1)11T37795 & (1)12TK3902                                                                                                                    |
| 1 35T40864 Solenoid 24                                                                                                                                                                                                                                                                                                                                                                                                                                                                                                                                                                                                                                                                                                                                                                                          |                                                                                           | 4                                              |                                                                                                                                      |                                                                                                                                              |
| 27 2 19T40859 5mm Capscr                                                                                                                                                                                                                                                                                                                                                                                                                                                                                                                                                                                                                                                                                                                                                                                        |                                                                                           | 1                                              | CS24-RBK                                                                                                                             | <b>Rebuild Kit Includes:</b> (1)1, (1)3, (2)5,                                                                                               |
| 28 1 15T40862 Bearing Cove                                                                                                                                                                                                                                                                                                                                                                                                                                                                                                                                                                                                                                                                                                                                                                                      | r, Closed (CS24) (w/ Drop in                                                              |                                                |                                                                                                                                      | (5)10, (8)11, (1)12, (2)13, (1)15, (1)17,                                                                                                    |
| Solenoid                                                                                                                                                                                                                                                                                                                                                                                                                                                                                                                                                                                                                                                                                                                                                                                                        |                                                                                           |                                                |                                                                                                                                      | (2)21, (1)29, (1)30, (2)31, (1)34, (2)35,                                                                                                    |
| 1 15T40478 Bearing Cove                                                                                                                                                                                                                                                                                                                                                                                                                                                                                                                                                                                                                                                                                                                                                                                         | r, Closed (CS25) (w/o Drop in                                                             |                                                |                                                                                                                                      | (1)40, (2)46, (1)48, (1)11T37790 &                                                                                                           |
| Solenoid                                                                                                                                                                                                                                                                                                                                                                                                                                                                                                                                                                                                                                                                                                                                                                                                        | )                                                                                         |                                                |                                                                                                                                      | (1)12TK3902                                                                                                                                  |
| 29 1 12T36197 O-Ring                                                                                                                                                                                                                                                                                                                                                                                                                                                                                                                                                                                                                                                                                                                                                                                            | N.S.                                                                                      | 1                                              | CS24-RBK-IZ                                                                                                                          | Rebuild Kit Includes: (1)1, (1)3,                                                                                                            |
| 30 1 12T36081 O-Ring                                                                                                                                                                                                                                                                                                                                                                                                                                                                                                                                                                                                                                                                                                                                                                                            |                                                                                           |                                                |                                                                                                                                      | (2)4, (2)5, (5)10, (8)11, (1)12, (2)13,                                                                                                      |
| 31 2 10T21017 Bearing                                                                                                                                                                                                                                                                                                                                                                                                                                                                                                                                                                                                                                                                                                                                                                                           |                                                                                           |                                                |                                                                                                                                      | (1)15, (1)17, (2)21, (1)29, (1)30, (1)31,                                                                                                    |
| 1 10T21017 Bearing ("I",                                                                                                                                                                                                                                                                                                                                                                                                                                                                                                                                                                                                                                                                                                                                                                                        | "D" & "Z")                                                                                |                                                |                                                                                                                                      | (1)31a, (1)34, (2)35, (1)40, (2)46, (1)48,                                                                                                   |
| 31a 1 10T38248 Bearing ("I",                                                                                                                                                                                                                                                                                                                                                                                                                                                                                                                                                                                                                                                                                                                                                                                    |                                                                                           |                                                |                                                                                                                                      | (1)11T37795 & (1)12TK3902                                                                                                                    |
| 32 2 26T36175 Roll Pin (CS                                                                                                                                                                                                                                                                                                                                                                                                                                                                                                                                                                                                                                                                                                                                                                                      | 24 CS26)                                                                                  |                                                | 0000 55:                                                                                                                             |                                                                                                                                              |
| 33 1 21T36473 Plate (CS24,                                                                                                                                                                                                                                                                                                                                                                                                                                                                                                                                                                                                                                                                                                                                                                                      |                                                                                           | 1                                              | CS26-RBK                                                                                                                             | <b>Rebuild Kit Includes:</b> (1)1, (1)3, (2)4,                                                                                               |
| 34 1 See Table C* Bearing Shin                                                                                                                                                                                                                                                                                                                                                                                                                                                                                                                                                                                                                                                                                                                                                                                  |                                                                                           |                                                |                                                                                                                                      | (2)5, (5)10, (8)11, (1)12, (2)13, (1)15,                                                                                                     |
| 35 2 10T35776 Tapered Roll                                                                                                                                                                                                                                                                                                                                                                                                                                                                                                                                                                                                                                                                                                                                                                                      |                                                                                           |                                                |                                                                                                                                      | (1)17, (2)21, (1)29, (1)30, (2)31, (1)34,                                                                                                    |
| 36 1 07T35780 Idler Shaft                                                                                                                                                                                                                                                                                                                                                                                                                                                                                                                                                                                                                                                                                                                                                                                       |                                                                                           |                                                |                                                                                                                                      | (2)35, (1)40, (2)46, (1)48, (1)11T37790 &                                                                                                    |
| 37 1 <b>See Table D*</b> Cone Spacer                                                                                                                                                                                                                                                                                                                                                                                                                                                                                                                                                                                                                                                                                                                                                                            |                                                                                           |                                                |                                                                                                                                      | (1)12TK3902                                                                                                                                  |
| 38 1 See Table E* Input Gear                                                                                                                                                                                                                                                                                                                                                                                                                                                                                                                                                                                                                                                                                                                                                                                    | N.S.                                                                                      | 1                                              | 48TK4054                                                                                                                             | Conversion Kit to CS25 12V                                                                                                                   |
|                                                                                                                                                                                                                                                                                                                                                                                                                                                                                                                                                                                                                                                                                                                                                                                                                 | 0 ( 0620"/ 0600")                                                                         |                                                |                                                                                                                                      |                                                                                                                                              |
| 40 1 19T35785 Set Screw                                                                                                                                                                                                                                                                                                                                                                                                                                                                                                                                                                                                                                                                                                                                                                                         | N.S.                                                                                      | 1                                              | 48TK4055                                                                                                                             | Conversion Kit to CS25 24V                                                                                                                   |
|                                                                                                                                                                                                                                                                                                                                                                                                                                                                                                                                                                                                                                                                                                                                                                                                                 |                                                                                           |                                                |                                                                                                                                      |                                                                                                                                              |