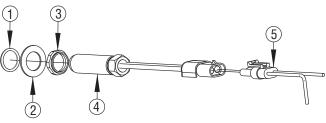

IPTION            |
|------|-----|----------|------------------------|
| 1    | 6   | 19T40266 | 12 Pt. Capscrew - 30mm |
| 2    | 2   | 19T37727 | 12 Pt. Capscrew - 25mm |
| 3    | 2   | 20T35779 | Alignment Stud         |
| 4    | 2   | 21T40360 | Nordlock Washer        |



**IMPORTANT:** The CS24 includes the mounting kit, special shim/gasket, high pressure hose hookup kit, wiring harness, dash bracket kit and the installation instructions. The PTO is available with a pulse generator (pick-up) for use with the Muncie Digital Tachometer – 38MK2000 (request MP92-04) or use with the Muncie digital switch SPD-1001A to control the engagement or overspeed protection of the PTO. Contact your Muncie Application Specialist for assistance with these options.

**SPEED SENSOR KIT – OPTION "U"** 



#### Speed Sensor Kit – 31TK3873

| ITEM | QTY | PART NO  | DESCRIPTION    |
|------|-----|----------|----------------|
| 1    | 1   | 21T41900 | Seal Washer    |
| 2    | 1   | 21T35603 | Flat Washer    |
| 3    | 1   | 21T35109 | Jam Nut        |
| 4    | 1   | 31T35108 | Mag Pickup     |
| 5    | 1   | 34MA1415 | Wiring Harness |

#### SOLENOID - CS25

#### 12V Solenoid Assembly – 35T36092 24V Solenoid Assembly – 35T36447A

| ITEM | QTY | PART NO                | DESCRIPTION          |  |
|------|-----|------------------------|----------------------|--|
| 1    | 1   | 22T39429               | Nut                  |  |
| 2    | 1   | 37T39088A<br>37T38997A | 12V Coil<br>24V Coil |  |
| 3*   | 1   | 35T39577               | Stem                 |  |
| 4    | 2   | 12T39408