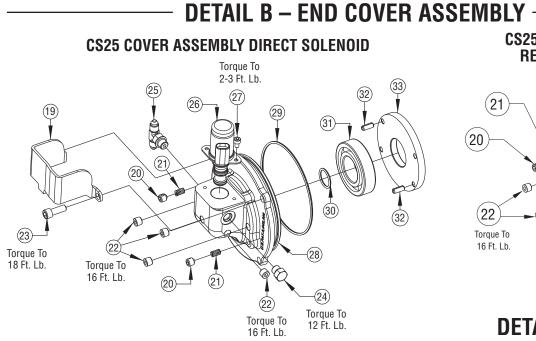

#### CS25 COVER ASSEMBLY REMOTE SOLENOID

DETAIL D PTO HOUSING ASSEMBLY

DETAIL C INPUT SHAFT ASSEMBLY

CS24/25 HOUSING (45)

# **PARTS LIST & DESCRIPTION**

| 09c         1         49T38818         Flange ("I", "           09d         1         49T38819         Clutch Hub (           10         5         49T33564         Friction Disc           5         49T38231         Friction Disc           11         8         49T40641         Spacer Disc                                                                                                                                                                                                                                                                                                                                                                                                                                                                                                                | CS26) 42<br>43<br>44<br>er 45<br>46<br>Bearing 47<br>48<br>"D" & "Z") 49<br>", "D" & "Z") | 1<br>1<br>1<br>1<br>2<br>1<br>1<br>1<br>1<br>1 | 13T35777<br>See Table F*<br>25T35784<br>25T35999<br>43T35867<br>45T36308<br>12T35774<br>28T36546<br>28T39404<br>12T36751<br>12T38344 | Gasket<br>PTO Housing<br>Orifice<br>Plug<br>Elbow<br>Hose<br>O-Ring<br>Spacer ("G", "K", "P", "Q", "S", "T" & "6")<br>Spacer ("I")<br>O-Ring |
|-----------------------------------------------------------------------------------------------------------------------------------------------------------------------------------------------------------------------------------------------------------------------------------------------------------------------------------------------------------------------------------------------------------------------------------------------------------------------------------------------------------------------------------------------------------------------------------------------------------------------------------------------------------------------------------------------------------------------------------------------------------------------------------------------------------------|-------------------------------------------------------------------------------------------|------------------------------------------------|--------------------------------------------------------------------------------------------------------------------------------------|----------------------------------------------------------------------------------------------------------------------------------------------|
| 03         1         24T27240         Snap Ring           04         2         24T35480         Snap Ring           05         2         21T29017         Thrust Wash           06         1         See Table A*         Bell Gear           07         1         10T36285         Needle Rolle           08         1         See Table B*         Output Shaft           09         1         02T38792         Clutch Hub           09a         1         21T38907         Washer ("I",           09b         1         24T37951         Snap Ring ('           09c         1         49T38818         Flange ("I", '           09d         1         49T3864         Friction Disc           5         49T38231         Friction Disc         5           11         8         49T40641         Spacer Disc | 43<br>44<br>45<br>46<br>47<br>48<br>"D" & "Z")<br>49<br>[", "D" & "Z")<br>D" & "Z")<br>50 | 1<br>1<br>1<br>2<br>1<br>1<br>1                | 25T35784<br>25T35999<br>43T35867<br>45T36308<br>12T35774<br>28T36546<br>28T39404<br>12T36751                                         | Orifice<br>Plug<br>Elbow<br>Hose<br>O-Ring<br>Spacer ("G", "K", "P", "Q", "S", "T" & "6")<br>Spacer ("I")<br>O-Ring                          |
| 04         2         24T35480         Snap Ring           05         2         21T29017         Thrust Wash           06         1         See Table A*         Bell Gear           07         1         10T36285         Needle Rolle           08         1         See Table B*         Output Shaft           09         1         02T38792         Clutch Hub           09a         1         21T38907         Washer ("I",           09b         1         24T37951         Snap Ring ("           09c         1         49T38818         Flange ("I", '           09d         1         49T3864         Friction Disc           5         49T38231         Friction Disc           5         49T40641         Spacer Disc                                                                                | er 44<br>45<br>46<br>47<br>48<br>"D" & "Z")<br>D" & "Z")<br>50                            | 1<br>1<br>2<br>1<br>1<br>1                     | 25T35999<br>43T35867<br>45T36308<br>12T35774<br>28T36546<br>28T39404<br>12T36751                                                     | Plug<br>Elbow<br>Hose<br>O-Ring<br>Spacer ("G", "K", "P", "Q", "S", "T" & "6")<br>Spacer ("I")<br>O-Ring                                     |
| 04         2         24T35480         Snap Ring           05         2         21T29017         Thrust Wash           06         1         See Table A*         Bell Gear           07         1         10T36285         Needle Rolle           08         1         See Table B*         Output Shaft           09         1         02T38792         Clutch Hub           09a         1         21T38907         Washer ("I",           09b         1         24T37951         Snap Ring ("           09c         1         49T38818         Flange ("I", '           09d         1         49T3864         Friction Disc           5         49T38231         Friction Disc           5         49T40641         Spacer Disc                                                                                | er 45<br>46<br>* Bearing 47<br>48<br>*D" & "Z") 49<br>I", "D" & "Z") 50                   | 1<br>2<br>1<br>1<br>1                          | 43T35867<br>45T36308<br>12T35774<br>28T36546<br>28T39404<br>12T36751                                                                 | Elbow<br>Hose<br>O-Ring<br>Spacer ("G", "K", "P", "Q", "S", "T" & "6")<br>Spacer ("I")<br>O-Ring                                             |
| 05         2         21T29017         Thrust Wash           06         1         See Table A*         Bell Gear           07         1         10T36285         Needle Rolle           08         1         See Table B*         Output Shaft           09         1         02T38792         Clutch Hub           09a         1         21T38907         Washer ("I",           09b         1         24T37951         Snap Ring ("           09c         1         49T38818         Flange ("I", '           09d         1         49T3864         Friction Disc           5         49T38231         Friction Disc           5         49T40641         Spacer Disc                                                                                                                                          | * Bearing     46       47     48       "D" & "Z")     49       ", "D" & "Z")     50       | 1<br>2<br>1<br>1<br>1                          | 45T36308<br>12T35774<br>28T36546<br>28T39404<br>12T36751                                                                             | Elbow<br>Hose<br>O-Ring<br>Spacer ("G", "K", "P", "Q", "S", "T" & "6")<br>Spacer ("I")<br>O-Ring                                             |
| 06         1         See Table A*         Bell Gear           07         1         10T36285         Needle Rolle           08         1         See Table B*         Output Shaft           09         1         02T38792         Clutch Hub           09a         1         21T38907         Washer ("I",           09b         1         24T37951         Snap Ring ('           09c         1         49T38818         Flange ("I", '           09d         1         49T3864         Friction Disc           5         49T38231         Friction Disc           5         49T40641         Spacer Disc                                                                                                                                                                                                      | * Bearing     46       47     48       "D" & "Z")     49       ", "D" & "Z")     50       | 2<br>1<br>1<br>1<br>1                          | 12T35774<br>28T36546<br>28T39404<br>12T36751                                                                                         | O-Ring<br>Spacer ("G", "K", "P", "Q", "S", "T" & "6")<br>Spacer ("I")<br>O-Ring                                                              |
| 07         1         10T36285         Needle Rolle           08         1         See Table B*         Output Shaft           09         1         02T38792         Clutch Hub           09a         1         21T38907         Washer ("I",           09b         1         24T37951         Snap Ring ('           09c         1         49T38818         Flange ("I", '           09d         1         49T38819         Clutch Hub (           10         5         49T33564         Friction Disc           5         49T38231         Friction Disc           11         8         49T40641         Spacer Disc                                                                                                                                                                                           | Bearing     47       "D" & "Z")     49       ", "D" & "Z")     50                         | 2<br>1<br>1<br>1<br>1                          | 12T35774<br>28T36546<br>28T39404<br>12T36751                                                                                         | O-Ring<br>Spacer ("G", "K", "P", "Q", "S", "T" & "6")<br>Spacer ("I")<br>O-Ring                                                              |
| 08         1         See Table B*         Output Shaft           09         1         02T38792         Clutch Hub           09a         1         21T38907         Washer ("I",           09b         1         24T37951         Snap Ring ("           09c         1         49T38818         Flange ("I", '           09d         1         49T38819         Clutch Hub (           10         5         49T33564         Friction Disc           5         49T38231         Friction Disc           11         8         49T40641         Spacer Disc                                                                                                                                                                                                                                                        | 48<br>"D" & "Z")<br>49<br>", "D" & "Z")<br>D" & "Z")<br>50                                | 1<br>1<br>1<br>1                               | 28T36546<br>28T39404<br>12T36751                                                                                                     | Spacer ("G", "K", "P", "Q", "S", "T" & "6")<br>Spacer ("I")<br>O-Ring                                                                        |
| 09         1         02T38792         Clutch Hub           09a         1         21T38907         Washer ("I",           09b         1         24T37951         Snap Ring ("           09c         1         49T38818         Flange ("I", "           09d         1         49T38819         Clutch Hub (           10         5         49T33564         Friction Disc           5         49T38231         Friction Disc           11         8         49T40641         Spacer Disc                                                                                                                                                                                                                                                                                                                         | "D" & "Z") 49<br>I", "D" & "Z") 50                                                        | 1<br>1<br>1                                    | 28T39404<br>12T36751                                                                                                                 | Spacer ("I")<br>O-Ring                                                                                                                       |
| 09a         1         21T38907         Washer ("I",           09b         1         24T37951         Snap Ring ("           09c         1         49T38818         Flange ("I", '           09d         1         49T38819         Clutch Hub (           10         5         49T33564         Friction Disc           5         49T38231         Friction Disc           11         8         49T40641         Spacer Disc                                                                                                                                                                                                                                                                                                                                                                                    | l", "D" & "Z")<br>D" & "Z") 50                                                            | 1<br>1                                         | 12T36751                                                                                                                             | 0-Ring                                                                                                                                       |
| 09b         1         24T37951         Snap Ring (*           09c         1         49T38818         Flange ("I", *           09d         1         49T38819         Clutch Hub (           10         5         49T33564         Friction Disc           5         49T38231         Friction Disc           11         8         49T40641         Spacer Disc                                                                                                                                                                                                                                                                                                                                                                                                                                                  | l", "D" & "Z")<br>D" & "Z") 50                                                            | 1                                              |                                                                                                                                      |                                                                                                                                              |
| 09c         1         49T38818         Flange ("I","           09d         1         49T38819         Clutch Hub (           10         5         49T33564         Friction Disc           5         49T38231         Friction Disc           11         8         49T40641         Spacer Disc                                                                                                                                                                                                                                                                                                                                                                                                                                                                                                                 | D" & "Z") 50                                                                              |                                                |                                                                                                                                      | 0-Ring ("I", "D" & "Z")                                                                                                                      |
| 09d         1         49T38819         Clutch Hub (           10         5         49T33564         Friction Disc           5         49T38231         Friction Disc           11         8         49T40641         Spacer Disc                                                                                                                                                                                                                                                                                                                                                                                                                                                                                                                                                                                |                                                                                           |                                                | See Table G*                                                                                                                         | Flange/Seal Assembly                                                                                                                         |
| 10         5         49T33564         Friction Disc           5         49T38231         Friction Disc           11         8         49T40641         Spacer Disc                                                                                                                                                                                                                                                                                                                                                                                                                                                                                                                                                                                                                                              |                                                                                           | 4                                              | 19T34717                                                                                                                             | Capscrew ("B", "C" & "2")                                                                                                                    |
| 5 49T38231 Friction Disc<br>11 8 49T40641 Spacer Disc                                                                                                                                                                                                                                                                                                                                                                                                                                                                                                                                                                                                                                                                                                                                                           |                                                                                           | 4                                              | 19T34462                                                                                                                             | Socket Capscrew ("K" & "P" Hyd.)                                                                                                             |
| 11 8 49T40641 Spacer Disc                                                                                                                                                                                                                                                                                                                                                                                                                                                                                                                                                                                                                                                                                                                                                                                       | (CS26 Only)                                                                               | 4                                              | 19T39257                                                                                                                             | Socket Capscrew ("G", "Q" & "S" Hyd)                                                                                                         |
|                                                                                                                                                                                                                                                                                                                                                                                                                                                                                                                                                                                                                                                                                                                                                                                                                 |                                                                                           | 4                                              | 19M84478                                                                                                                             | Socket Capscrew ("I" & "D")                                                                                                                  |
|                                                                                                                                                                                                                                                                                                                                                                                                                                                                                                                                                                                                                                                                                                                                                                                                                 | (CS26 Only)                                                                               | 4                                              | 19T38249                                                                                                                             | Socket Capscrew ("Z")                                                                                                                        |
|                                                                                                                                                                                                                                                                                                                                                                                                                                                                                                                                                                                                                                                                                                                                                                                                                 | ("I", "D" & "Z")                                                                          | 1                                              | 19T38266                                                                                                                             | Capscrew ("C", "X" & "2")                                                                                                                    |
| 12 1 27T36112 Spring                                                                                                                                                                                                                                                                                                                                                                                                                                                                                                                                                                                                                                                                                                                                                                                            | 52                                                                                        | 1                                              | 26T01627                                                                                                                             | Woodruff Key                                                                                                                                 |
| 1 0                                                                                                                                                                                                                                                                                                                                                                                                                                                                                                                                                                                                                                                                                                                                                                                                             | 52                                                                                        | 1                                              |                                                                                                                                      |                                                                                                                                              |
|                                                                                                                                                                                                                                                                                                                                                                                                                                                                                                                                                                                                                                                                                                                                                                                                                 |                                                                                           | 1                                              | 14T37378                                                                                                                             | "2" Companion Flange                                                                                                                         |
|                                                                                                                                                                                                                                                                                                                                                                                                                                                                                                                                                                                                                                                                                                                                                                                                                 |                                                                                           |                                                | 14T37357                                                                                                                             | "C" Companion Flange                                                                                                                         |
| 14 1 49T36463 Piston                                                                                                                                                                                                                                                                                                                                                                                                                                                                                                                                                                                                                                                                                                                                                                                            | D" & "7")                                                                                 | 1                                              | 21T20092                                                                                                                             | Flat Washer ("C", "X" & "2")                                                                                                                 |
| 1 49T38552 Piston ("I", "                                                                                                                                                                                                                                                                                                                                                                                                                                                                                                                                                                                                                                                                                                                                                                                       | D" & "Z") N.S.                                                                            | 1                                              | 48TK5028                                                                                                                             | Installation Kit (12V) Includes: Shift                                                                                                       |
| 15 1 12T36472 O-Ring                                                                                                                                                                                                                                                                                                                                                                                                                                                                                                                                                                                                                                                                                                                                                                                            |                                                                                           |                                                |                                                                                                                                      | Kit, Gasket Pack, Stud Kit & Std. Hose Kit                                                                                                   |
| 16 1 49T36464 Piston Cup                                                                                                                                                                                                                                                                                                                                                                                                                                                                                                                                                                                                                                                                                                                                                                                        | N.S.                                                                                      | 1                                              | 48TK5038                                                                                                                             | Installation Kit (24V) Includes: Shift                                                                                                       |
|                                                                                                                                                                                                                                                                                                                                                                                                                                                                                                                                                                                                                                                                                                                                                                                                                 | 'Ι", "D" & "Ζ")                                                                           |                                                |                                                                                                                                      | Kit, Gasket Pack, Stud Kit & Std. Hose Kit                                                                                                   |
| 17 1 24T36470 Snap Ring                                                                                                                                                                                                                                                                                                                                                                                                                                                                                                                                                                                                                                                                                                                                                                                         |                                                                                           | 4                                              | 4071/5004                                                                                                                            |                                                                                                                                              |
|                                                                                                                                                                                                                                                                                                                                                                                                                                                                                                                                                                                                                                                                                                                                                                                                                 | I", "D" & "Z") N.S.                                                                       | 1                                              | 48TK5234                                                                                                                             | Installation Kit (12V) Includes: Shift                                                                                                       |
|                                                                                                                                                                                                                                                                                                                                                                                                                                                                                                                                                                                                                                                                                                                                                                                                                 | ", "K", "Q" & "S")                                                                        |                                                |                                                                                                                                      | Kit, Gasket Pack, Stud Kit & Special Hose                                                                                                    |
| 1 25T35725 Cap Plug ("F                                                                                                                                                                                                                                                                                                                                                                                                                                                                                                                                                                                                                                                                                                                                                                                         |                                                                                           |                                                |                                                                                                                                      | Kit (17")                                                                                                                                    |
| 1 25T37769 Cap Plug ("I'                                                                                                                                                                                                                                                                                                                                                                                                                                                                                                                                                                                                                                                                                                                                                                                        |                                                                                           | 1                                              | 48TK4708                                                                                                                             | Installation Kit (12/24V) "P" Option                                                                                                         |
| 1 25T35936 Cap Plug ("Z                                                                                                                                                                                                                                                                                                                                                                                                                                                                                                                                                                                                                                                                                                                                                                                         |                                                                                           |                                                |                                                                                                                                      | Includes: Shift Kit, Gasket Pack, Stud                                                                                                       |
| 1 25T37387 Cap Plug ("T                                                                                                                                                                                                                                                                                                                                                                                                                                                                                                                                                                                                                                                                                                                                                                                         | ")                                                                                        |                                                |                                                                                                                                      | Kit, Std. Hose Kit, Pressure Switch & Pres-                                                                                                  |
| 19 1 49T39511 Protector                                                                                                                                                                                                                                                                                                                                                                                                                                                                                                                                                                                                                                                                                                                                                                                         |                                                                                           |                                                |                                                                                                                                      | sure Switch Fittings                                                                                                                         |
| 20 2 19T36174 Setscrew                                                                                                                                                                                                                                                                                                                                                                                                                                                                                                                                                                                                                                                                                                                                                                                          |                                                                                           | 4                                              | 0004 001/                                                                                                                            |                                                                                                                                              |
| 21 2 27T36173 Spring                                                                                                                                                                                                                                                                                                                                                                                                                                                                                                                                                                                                                                                                                                                                                                                            | N.S.                                                                                      | 1                                              | CS24-GSK                                                                                                                             | <b>Gasket Kit Includes:</b> (2)13, (1)15,                                                                                                    |
| 22 4 25T21684 Pipe Plug                                                                                                                                                                                                                                                                                                                                                                                                                                                                                                                                                                                                                                                                                                                                                                                         |                                                                                           |                                                |                                                                                                                                      | (1)29, (1)30, (1)40, (2)46, (1)48,                                                                                                           |
| 23 4 19T36588 Capscrew                                                                                                                                                                                                                                                                                                                                                                                                                                                                                                                                                                                                                                                                                                                                                                                          |                                                                                           |                                                |                                                                                                                                      | (1)11T37790 & (1)12TK3902                                                                                                                    |
| 24 1 25T41463 Plug                                                                                                                                                                                                                                                                                                                                                                                                                                                                                                                                                                                                                                                                                                                                                                                              | N.S.                                                                                      | 1                                              | CS24-GSK-IZ                                                                                                                          | Gasket Kit Includes: (2)13, (1)15,                                                                                                           |
| 25 1 43T36231 Tee                                                                                                                                                                                                                                                                                                                                                                                                                                                                                                                                                                                                                                                                                                                                                                                               |                                                                                           |                                                |                                                                                                                                      | (1)29, (1)30, (1)40, (2)46, (1)48,                                                                                                           |
| 26 1 35T40860 Solenoid 12                                                                                                                                                                                                                                                                                                                                                                                                                                                                                                                                                                                                                                                                                                                                                                                       | /                                                                                         |                                                |                                                                                                                                      | (1)11T37795 & (1)12TK3902                                                                                                                    |
| 1 35T40864 Solenoid 24                                                                                                                                                                                                                                                                                                                                                                                                                                                                                                                                                                                                                                                                                                                                                                                          |                                                                                           | 4                                              |                                                                                                                                      |                                                                                                                                              |
| 27 2 19T40859 5mm Capscr                                                                                                                                                                                                                                                                                                                                                                                                                                                                                                                                                                                                                                                                                                                                                                                        |                                                                                           | 1                                              | CS24-RBK                                                                                                                             | <b>Rebuild Kit Includes:</b> (1)1, (1)3, (2)5,                                                                                               |
| 28 1 15T40862 Bearing Cove                                                                                                                                                                                                                                                                                                                                                                                                                                                                                                                                                                                                                                                                                                                                                                                      | r, Closed (CS24) (w/ Drop in                                                              |                                                |                                                                                                                                      | (5)10, (8)11, (1)12, (2)13, (1)15, (1)17,                                                                                                    |
| Solenoid                                                                                                                                                                                                                                                                                                                                                                                                                                                                                                                                                                                                                                                                                                                                                                                                        |                                                                                           |                                                |                                                                                                                                      | (2)21, (1)29, (1)30, (2)31, (1)34, (2)35,                                                                                                    |
| 1 15T40478 Bearing Cove                                                                                                                                                                                                                                                                                                                                                                                                                                                                                                                                                                                                                                                                                                                                                                                         | r, Closed (CS25) (w/o Drop in                                                             |                                                |                                                                                                                                      | (1)40, (2)46, (1)48, (1)11T37790 &                                                                                                           |
| Solenoid                                                                                                                                                                                                                                                                                                                                                                                                                                                                                                                                                                                                                                                                                                                                                                                                        | )                                                                                         |                                                |                                                                                                                                      | (1)12TK3902                                                                                                                                  |
| 29 1 12T36197 O-Ring                                                                                                                                                                                                                                                                                                                                                                                                                                                                                                                                                                                                                                                                                                                                                                                            | N.S.                                                                                      | 1                                              | CS24-RBK-IZ                                                                                                                          | Rebuild Kit Includes: (1)1, (1)3,                                                                                                            |
| 30 1 12T36081 O-Ring                                                                                                                                                                                                                                                                                                                                                                                                                                                                                                                                                                                                                                                                                                                                                                                            |                                                                                           |                                                |                                                                                                                                      | (2)4, (2)5, (5)10, (8)11, (1)12, (2)13,                                                                                                      |
| 31 2 10T21017 Bearing                                                                                                                                                                                                                                                                                                                                                                                                                                                                                                                                                                                                                                                                                                                                                                                           |                                                                                           |                                                |                                                                                                                                      | (1)15, (1)17, (2)21, (1)29, (1)30, (1)31,                                                                                                    |
| 1 10T21017 Bearing ("I",                                                                                                                                                                                                                                                                                                                                                                                                                                                                                                                                                                                                                                                                                                                                                                                        | "D" & "Z")                                                                                |                                                |                                                                                                                                      | (1)31a, (1)34, (2)35, (1)40, (2)46, (1)48,                                                                                                   |
| 31a 1 10T38248 Bearing ("I",                                                                                                                                                                                                                                                                                                                                                                                                                                                                                                                                                                                                                                                                                                                                                                                    |                                                                                           |                                                |                                                                                                                                      | (1)11T37795 & (1)12TK3902                                                                                                                    |
| 32 2 26T36175 Roll Pin (CS                                                                                                                                                                                                                                                                                                                                                                                                                                                                                                                                                                                                                                                                                                                                                                                      | 24 CS26)                                                                                  |                                                | 0000 55:                                                                                                                             |                                                                                                                                              |
| 33 1 21T36473 Plate (CS24,                                                                                                                                                                                                                                                                                                                                                                                                                                                                                                                                                                                                                                                                                                                                                                                      |                                                                                           | 1                                              | CS26-RBK                                                                                                                             | <b>Rebuild Kit Includes:</b> (1)1, (1)3, (2)4,                                                                                               |
| 34 1 See Table C* Bearing Shin                                                                                                                                                                                                                                                                                                                                                                                                                                                                                                                                                                                                                                                                                                                                                                                  |                                                                                           |                                                |                                                                                                                                      | (2)5, (5)10, (8)11, (1)12, (2)13, (1)15,                                                                                                     |
| 35 2 10T35776 Tapered Roll                                                                                                                                                                                                                                                                                                                                                                                                                                                                                                                                                                                                                                                                                                                                                                                      |                                                                                           |                                                |                                                                                                                                      | (1)17, (2)21, (1)29, (1)30, (2)31, (1)34,                                                                                                    |
| 36 1 07T35780 Idler Shaft                                                                                                                                                                                                                                                                                                                                                                                                                                                                                                                                                                                                                                                                                                                                                                                       |                                                                                           |                                                |                                                                                                                                      | (2)35, (1)40, (2)46, (1)48, (1)11T37790 &                                                                                                    |
| 37 1 <b>See Table D*</b> Cone Spacer                                                                                                                                                                                                                                                                                                                                                                                                                                                                                                                                                                                                                                                                                                                                                                            |                                                                                           |                                                |                                                                                                                                      | (1)12TK3902                                                                                                                                  |
| 38 1 See Table E* Input Gear                                                                                                                                                                                                                                                                                                                                                                                                                                                                                                                                                                                                                                                                                                                                                                                    | N.S.                                                                                      | 1                                              | 48TK4054                                                                                                                             | Conversion Kit to CS25 12V                                                                                                                   |
|                                                                                                                                                                                                                                                                                                                                                                                                                                                                                                                                                                                                                                                                                                                                                                                                                 | 0 ( 0620"/ 0600")                                                                         |                                                |                                                                                                                                      |                                                                                                                                              |
| 40 1 19T35785 Set Screw                                                                                                                                                                                                                                                                                                                                                                                                                                                                                                                                                                                                                                                                                                                                                                                         | N.S.                                                                                      | 1                                              | 48TK4055                                                                                                                             | Conversion Kit to CS25 24V                                                                                                                   |
|                                                                                                                                                                                                                                                                                                                                                                                                                                                                                                                                                                                                                                                                                                                                                                                                                 |                                                                                           |                                                |                                                                                                                                      |                                                                                                                                              |