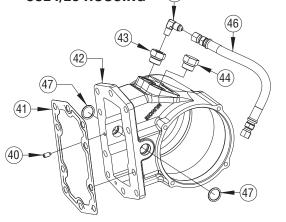

#### CS25 COVER ASSEMBLY REMOTE SOLENOID

DETAIL D PTO HOUSING ASSEMBLY

DETAIL C INPUT SHAFT ASSEMBLY

CS24/25 HOUSING (45)

# **PARTS LIST & DESCRIPTION**

| 09c         1         49T38818         Flange ("I", "           09d         1         49T38819         Clutch Hub (           10         5         49T33564         Friction Disc           5         49T38231         Friction Disc           11         8         49T40641         Spacer Disc                                                                                                                                                                                                                                                                                                                                                                                                                                                                                                                | CS26) 42<br>43<br>44<br>er 45<br>46<br>Bearing 47<br>48<br>"D" & "Z") 49<br>", "D" & "Z") | 1<br>1<br>1<br>1<br>2<br>1<br>1<br>1<br>1<br>1 | 13T35777<br>See Table F*<br>25T35784<br>25T35999<br>43T35867<br>45T36308<br>12T35774<br>28T36546<br>28T39404<br>12T36751<br>12T38344 | Gasket<br>PTO Housing<br>Orifice<br>Plug<br>Elbow<br>Hose<br>O-Ring<br>Spacer ("G", "K", "P", "Q", "S", "T" & "6")<br>Spacer ("I")<br>O-Ring |
|-----------------------------------------------------------------------------------------------------------------------------------------------------------------------------------------------------------------------------------------------------------------------------------------------------------------------------------------------------------------------------------------------------------------------------------------------------------------------------------------------------------------------------------------------------------------------------------------------------------------------------------------------------------------------------------------------------------------------------------------------------------------------------------------------------------------|-------------------------------------------------------------------------------------------|------------------------------------------------|--------------------------------------------------------------------------------------------------------------------------------------|----------------------------------------------------------------------------------------------------------------------------------------------|
| 03         1         24T27240         Snap Ring           04         2         24T35480         Snap Ring           05         2         21T29017         Thrust Wash           06         1         See Table A*         Bell Gear           07         1         10T36285         Needle Rolle           08         1         See Table B*         Output Shaft           09         1         02T38792         Clutch Hub           09a         1         21T38907         Washer ("I",           09b         1         24T37951         Snap Ring ('           09c         1         49T38818         Flange ("I", '           09d         1         49T3864         Friction Disc           5         49T38231         Friction Disc         5           11         8         49T40641         Spacer Disc | 43<br>44<br>45<br>46<br>47<br>48<br>"D" & "Z")<br>49<br>[", "D" & "Z")<br>D" & "Z")<br>50 | 1<br>1<br>1<br>2<br>1<br>1<br>1                | 25T35784<br>25T35999<br>43T35867<br>45T36308<br>12T35774<br>28T36546<br>28T39404<br>12T36751                                         | Orifice<br>Plug<br>Elbow<br>Hose<br>O-Ring<br>Spacer ("G", "K", "P", "Q", "S", "T" & "6")<br>Spacer ("I")<br>O-Ring                          |
| 04         2         24T35480         Snap Ring           05         2         21T29017         Thrust Wash           06         1         See Table A*         Bell Gear           07         1         10T36285         Needle Rolle           08         1         See Table B*         Output Shaft           09         1         02T38792         Clutch Hub           09a         1         21T38907         Washer ("I",           09b         1         24T37951         Snap Ring ("           09c         1         49T38818         Flange ("I", '           09d         1         49T3864         Friction Disc           5         49T38231         Friction Disc           5         49T40641         Spacer Disc                                                                                | er 44<br>45<br>46<br>47<br>48<br>"D" & "Z")<br>D" & "Z")<br>50                            | 1<br>1<br>2<br>1<br>1<br>1                     | 25T35999<br>43T35867<br>45T36308<br>12T35774<br>28T36546<br>28T39404<br>12T36751                                                     | Plug<br>Elbow<br>Hose<br>O-Ring<br>Spacer ("G", "K", "P", "Q", "S", "T" & "6")<br>Spacer ("I")<br>O-Ring                                     |
| 04         2         24T35480         Snap Ring           05         2         21T29017         Thrust Wash           06         1         See Table A*         Bell Gear           07         1         10T36285         Needle Rolle           08         1         See Table B*         Output Shaft           09         1         02T38792         Clutch Hub           09a         1         21T38907         Washer ("I",           09b         1         24T37951         Snap Ring ("           09c         1         49T38818         Flange ("I", '           09d         1         49T3864         Friction Disc           5         49T38231         Friction Disc           5         49T40641         Spacer Disc                                                                                | er 45<br>46<br>* Bearing 47<br>48<br>*D" & "Z") 49<br>I", "D" & "Z") 50                   | 1<br>2<br>1<br>1<br>1                          | 43T35867<br>45T36308<br>12T35774<br>28T36546<br>28T39404<br>12T36751                                                                 | Elbow<br>Hose<br>O-Ring<br>Spacer ("G", "K", "P", "Q", "S", "T" & "6")<br>Spacer ("I")<br>O-Ring                                             |
| 05         2         21T29017         Thrust Wash           06         1         See Table A*         Bell Gear           07         1         10T36285         Needle Rolle           08         1         See Table B*         Output Shaft           09         1         02T38792         Clutch Hub           09a         1         21T38907         Washer ("I",           09b         1         24T37951         Snap Ring ("           09c         1         49T38818         Flange ("I", '           09d         1         49T3864         Friction Disc           5         49T38231         Friction Disc           5         49T40641         Spacer Disc                                                                                                                                          | * Bearing     46       47     48       "D" & "Z")     49       ", "D" & "Z")     50       | 1<br>2<br>1<br>1<br>1                          | 45T36308<br>12T35774<br>28T36546<br>28T39404<br>12T36751                                                                             | Elbow<br>Hose<br>O-Ring<br>Spacer ("G", "K", "P", "Q", "S", "T" & "6")<br>Spacer ("I")<br>O-Ring                                             |
| 06         1         See Table A*         Bell Gear           07         1         10T36285         Needle Rolle           08         1         See Table B*         Output Shaft           09         1         02T38792         Clutch Hub           09a         1         21T38907         Washer ("I",           09b         1         24T37951         Snap Ring ('           09c         1         49T38818         Flange ("I", '           09d         1         49T3864         Friction Disc           5         49T38231         Friction Disc           5         49T40641         Spacer Disc                                                                                                                                                                                                      | * Bearing     46       47     48       "D" & "Z")     49       ", "D" & "Z")     50       | 2<br>1<br>1<br>1<br>1                          | 12T35774<br>28T36546<br>28T39404<br>12T36751                                                                                         | O-Ring<br>Spacer ("G", "K", "P", "Q", "S", "T" & "6")<br>Spacer ("I")<br>O-Ring                                                              |
| 07         1         10T36285         Needle Rolle           08         1         See Table B*         Output Shaft           09         1         02T38792         Clutch Hub           09a         1         21T38907         Washer ("I",           09b         1         24T37951         Snap Ring ('           09c         1         49T38818         Flange ("I", '           09d         1         49T38819         Clutch Hub (           10         5         49T33564         Friction Disc           5         49T38231         Friction Disc           11         8         49T40641         Spacer Disc                                                                                                                                                                                           | Bearing     47       "D" & "Z")     49       ", "D" & "Z")     50                         | 2<br>1<br>1<br>1<br>1                          | 12T35774<br>28T36546<br>28T39404<br>12T36751                                                                                         | O-Ring<br>Spacer ("G", "K", "P", "Q", "S", "T" & "6")<br>Spacer ("I")<br>O-Ring                                                              |
| 08         1         See Table B*         Output Shaft           09         1         02T38792         Clutch Hub           09a         1         21T38907         Washer ("I",           09b         1         24T37951         Snap Ring ("           09c         1         49T38818         Flange ("I", '           09d         1         49T38819         Clutch Hub (           10         5         49T33564         Friction Disc           5         49T38231         Friction Disc           11         8         49T40641         Spacer Disc                                                                                                                                                                                                                                                        | 48<br>"D" & "Z")<br>49<br>", "D" & "Z")<br>D" & "Z")<br>50                                | 1<br>1<br>1<br>1                               | 28T36546<br>28T39404<br>12T36751                                                                                                     | Spacer ("G", "K", "P", "Q", "S", "T" & "6")<br>Spacer ("I")<br>O-Ring                                                                        |
| 09         1         02T38792         Clutch Hub           09a         1         21T38907         Washer ("I",           09b         1         24T37951         Snap Ring ("           09c         1         49T38818         Flange ("I", "           09d         1         49T38819         Clutch Hub (           10         5         49T33564         Friction Disc           5         49T38231         Friction Disc           11         8         49T40641         Spacer Disc                                                                                                                                                                                                                                                                                                                         | "D" & "Z") 49<br>I", "D" & "Z") 50                                                        | 1<br>1<br>1                                    | 28T39404<br>12T36751                                                                                                                 | Spacer ("I")<br>O-Ring                                                                                                                       |
| 09a         1         21T38907         Washer ("I",           09b         1         24T37951         Snap Ring ("           09c         1         49T38818         Flange ("I", '           09d         1         49T38819         Clutch Hub (           10         5         49T33564         Friction Disc           5         49T38231         Friction Disc           11         8         49T40641         Spacer Disc                                                                                                                                                                                                                                                                                                                                                                                    | l", "D" & "Z")<br>D" & "Z") 50                                                            | 1<br>1                                         | 12T36751                                                                                                                             | 0-Ring                                                                                                                                       |
| 09b         1         24T37951         Snap Ring (*           09c         1         49T38818         Flange ("I", *           09d         1         49T38819         Clutch Hub (           10         5         49T33564         Friction Disc           5         49T38231         Friction Disc           11         8         49T40641         Spacer Disc                                                                                                                                                                                                                                                                                                                                                                                                                                                  | l", "D" & "Z")<br>D" & "Z") 50                                                            | 1                                              |                                                                                                                                      |                                                                                                                                              |
| 09c         1         49T38818         Flange ("I","           09d         1         49T38819         Clutch Hub (           10         5         49T33564         Friction Disc           5         49T38231         Friction Disc           11         8         49T40641         Spacer Disc                                                                                                                                                                                                                                                                                                                                                                                                                                                                                                                 | D" & "Z") 50                                                                              |                                                |                                                                                                                                      | 0-Ring ("I", "D" & "Z")                                                                                                                      |
| 09d         1         49T38819         Clutch Hub (           10         5         49T33564         Friction Disc           5         49T38231         Friction Disc           11         8         49T40641         Spacer Disc                                                                                                                                                                                                                                                                                                                                                                                                                                                                                                                                                                                |                                                                                           |                                                | See Table G*                                                                                                                         | Flange/Seal Assembly                                                                                                                         |
| 10         5         49T33564         Friction Disc           5         49T38231         Friction Disc           11         8         49T40641         Spacer Disc                                                                                                                                                                                                                                                                                                                                                                                                                                                                                                                                                                                                                                              |                                                                                           | 4                                              | 19T34717                                                                                                                             | Capscrew ("B", "C" & "2")                                                                                                                    |
| 5 49T38231 Friction Disc<br>11 8 49T40641 Spacer Disc                                                                                                                                                                                                                                                                                                                                                                                                                                                                                                                                                                                                                                                                                                                                                           |                                                                                           | 4                                              | 19T34462                                                                                                                             | Socket Capscrew ("K" & "P" Hyd.)                                                                                                             |
| 11 8 49T40641 Spacer Disc                                                                                                                                                                                                                                                                                                                                                                                                                                                                                                                                                                                                                                                                                                                                                                                       | (CS26 Only)                                                                               | 4                                              | 19T39257                                                                                                                             | Socket Capscrew ("G", "Q" & "S" Hyd)                                                                                                         |
|                                                                                                                                                                                                                                                                                                                                                                                                                                                                                                                                                                                                                                                                                                                                                                                                                 |                                                                                           | 4                                              | 19M84478                                                                                                                             | Socket Capscrew ("I" & "D")                                                                                                                  |
|                                                                                                                                                                                                                                                                                                                                                                                                                                                                                                                                                                                                                                                                                                                                                                                                                 | (CS26 Only)                                                                               | 4                                              | 19T38249                                                                                                                             | Socket Capscrew ("Z")                                                                                                                        |
|                                                                                                                                                                                                                                                                                                                                                                                                                                                                                                                                                                                                                                                                                                                                                                                                                 | ("I", "D" & "Z")                                                                          | 1                                              | 19T38266                                                                                                                             | Capscrew ("C", "X" & "2")                                                                                                                    |
| 12 1 27T36112 Spring                                                                                                                                                                                                                                                                                                                                                                                                                                                                                                                                                                                                                                                                                                                                                                                            | 52                                                                                        | 1                                              | 26T01627                                                                                                                             | Woodruff Key                                                                                                                                 |
| 1 0                                                                                                                                                                                                                                                                                                                                                                                                                                                                                                                                                                                                                                                                                                                                                                                                             | 52                                                                                        | 1                                              |                                                                                                                                      |                                                                                                                                              |
|                                                                                                                                                                                                                                                                                                                                                                                                                                                                                                                                                                                                                                                                                                                                                                                                                 |                                                                                           | 1                                              | 14T37378                                                                                                                             | "2" Companion Flange                                                                                                                         |
|                                                                                                                                                                                                                                                                                                                                                                                                                                                                                                                                                                                                                                                                                                                                                                                                                 |                                                                                           |                                                | 14T37357                                                                                                                             | "C" Companion Flange                                                                                                                         |
| 14 1 49T36463 Piston                                                                                                                                                                                                                                                                                                                                                                                                                                                                                                                                                                                                                                                                                                                                                                                            | D" & "7")                                                                                 | 1                                              | 21T20092                                                                                                                             | Flat Washer ("C", "X" & "2")                                                                                                                 |
| 1 49T38552 Piston ("I", "                                                                                                                                                                                                                                                                                                                                                                                                                                                                                                                                                                                                                                                                                                                                                                                       | D" & "Z") N.S.                                                                            | 1                                              | 48TK5028                                                                                                                             | Installation Kit (12V) Includes: Shift                                                                                                       |
| 15 1 12T36472 O-Ring                                                                                                                                                                                                                                                                                                                                                                                                                                                                                                                                                                                                                                                                                                                                                                                            |                                                                                           |                                                |                                                                                                                                      | Kit, Gasket Pack, Stud Kit & Std. Hose Kit                                                                                                   |
| 16 1 49T36464 Piston Cup                                                                                                                                                                                                                                                                                                                                                                                                                                                                                                                                                                                                                                                                                                                                                                                        | N.S.                                                                                      | 1                                              | 48TK5038                                                                                                                             | Installation Kit (24V) Includes: Shift                                                                                                       |
|                                                                                                                                                                                                                                                                                                                                                                                                                                                                                                                                                                                                                                                                                                                                                                                                                 | 'Ι", "D" & "Ζ")                                                                           |                                                |                                                                                                                                      | Kit, Gasket Pack, Stud Kit & Std. Hose Kit                                                                                                   |
| 17 1 24T36470 Snap Ring                                                                                                                                                                                                                                                                                                                                                                                                                                                                                                                                                                                                                                                                                                                                                                                         |                                                                                           | 4                                              | 4071/5004                                                                                                                            |                                                                                                                                              |
|                                                                                                                                                                                                                                                                                                                                                                                                                                                                                                                                                                                                                                                                                                                                                                                                                 | I", "D" & "Z") N.S.                                                                       | 1                                              | 48TK5234                                                                                                                             | Installation Kit (12V) Includes: Shift                                                                                                       |
|                                                                                                                                                                                                                                                                                                                                                                                                                                                                                                                                                                                                                                                                                                                                                                                                                 | ", "K", "Q" & "S")                                                                        |                                                |                                                                                                                                      | Kit, Gasket Pack, Stud Kit & Special Hose                                                                                                    |
| 1 25T35725 Cap Plug ("F                                                                                                                                                                                                                                                                                                                                                                                                                                                                                                                                                                                                                                                                                                                                                                                         |                                                                                           |                                                |                                                                                                                                      | Kit (17")                                                                                                                                    |
| 1 25T37769 Cap Plug ("I'                                                                                                                                                                                                                                                                                                                                                                                                                                                                                                                                                                                                                                                                                                                                                                                        |                                                                                           | 1                                              | 48TK4708                                                                                                                             | Installation Kit (12/24V) "P" Option                                                                                                         |
| 1 25T35936 Cap Plug ("Z                                                                                                                                                                                                                                                                                                                                                                                                                                                                                                                                                                                                                                                                                                                                                                                         |                                                                                           |                                                |                                                                                                                                      | Includes: Shift Kit, Gasket Pack, Stud                                                                                                       |
| 1 25T37387 Cap Plug ("T                                                                                                                                                                                                                                                                                                                                                                                                                                                                                                                                                                                                                                                                                                                                                                                         | ")                                                                                        |                                                |                                                                                                                                      | Kit, Std. Hose Kit, Pressure Switch & Pres-                                                                                                  |
| 19 1 49T39511 Protector                                                                                                                                                                                                                                                                                                                                                                                                                                                                                                                                                                                                                                                                                                                                                                                         |                                                                                           |                                                |                                                                                                                                      | sure Switch Fittings                                                                                                                         |
| 20 2 19T36174 Setscrew                                                                                                                                                                                                                                                                                                                                                                                                                                                                                                                                                                                                                                                                                                                                                                                          |                                                                                           | 4                                              | 0004 001/                                                                                                                            |                                                                                                                                              |
| 21 2 27T36173 Spring                                                                                                                                                                                                                                                                                                                                                                                                                                                                                                                                                                                                                                                                                                                                                                                            | N.S.                                                                                      | 1                                              | CS24-GSK                                                                                                                             | <b>Gasket Kit Includes:</b> (2)13, (1)15,                                                                                                    |
| 22 4 25T21684 Pipe Plug                                                                                                                                                                                                                                                                                                                                                                                                                                                                                                                                                                                                                                                                                                                                                                                         |                                                                                           |                                                |                                                                                                                                      | (1)29, (1)30, (1)40, (2)46, (1)48,                                                                                                           |
| 23 4 19T36588 Capscrew                                                                                                                                                                                                                                                                                                                                                                                                                                                                                                                                                                                                                                                                                                                                                                                          |                                                                                           |                                                |                                                                                                                                      | (1)11T37790 & (1)12TK3902                                                                                                                    |
| 24 1 25T41463 Plug                                                                                                                                                                                                                                                                                                                                                                                                                                                                                                                                                                                                                                                                                                                                                                                              | N.S.                                                                                      | 1                                              | CS24-GSK-IZ                                                                                                                          | Gasket Kit Includes: (2)13, (1)15,                                                                                                           |
| 25 1 43T36231 Tee                                                                                                                                                                                                                                                                                                                                                                                                                                                                                                                                                                                                                                                                                                                                                                                               |                                                                                           |                                                |                                                                                                                                      | (1)29, (1)30, (1)40, (2)46, (1)48,                                                                                                           |
| 26 1 35T40860 Solenoid 12                                                                                                                                                                                                                                                                                                                                                                                                                                                                                                                                                                                                                                                                                                                                                                                       | /                                                                                         |                                                |                                                                                                                                      | (1)11T37795 & (1)12TK3902                                                                                                                    |
| 1 35T40864 Solenoid 24                                                                                                                                                                                                                                                                                                                                                                                                                                                                                                                                                                                                                                                                                                                                                                                          |                                                                                           | 4                                              |                                                                                                                                      |                                                                                                                                              |
| 27 2 19T40859 5mm Capscr                                                                                                                                                                                                                                                                                                                                                                                                                                                                                                                                                                                                                                                                                                                                                                                        |                                                                                           | 1                                              | CS24-RBK                                                                                                                             | <b>Rebuild Kit Includes:</b> (1)1, (1)3, (2)5,                                                                                               |
| 28 1 15T40862 Bearing Cove                                                                                                                                                                                                                                                                                                                                                                                                                                                                                                                                                                                                                                                                                                                                                                                      | r, Closed (CS24) (w/ Drop in                                                              |                                                |                                                                                                                                      | (5)10, (8)11, (1)12, (2)13, (1)15, (1)17,                                                                                                    |
| Solenoid                                                                                                                                                                                                                                                                                                                                                                                                                                                                                                                                                                                                                                                                                                                                                                                                        |                                                                                           |                                                |                                                                                                                                      | (2)21, (1)29, (1)30, (2)31, (1)34, (2)35,                                                                                                    |
| 1 15T40478 Bearing Cove                                                                                                                                                                                                                                                                                                                                                                                                                                                                                                                                                                                                                                                                                                                                                                                         | r, Closed (CS25) (w/o Drop in                                                             |                                                |                                                                                                                                      | (1)40, (2)46, (1)48, (1)11T37790 &                                                                                                           |
| Solenoid                                                                                                                                                                                                                                                                                                                                                                                                                                                                                                                                                                                                                                                                                                                                                                                                        | )                                                                                         |                                                |                                                                                                                                      | (1)12TK3902                                                                                                                                  |
| 29 1 12T36197 O-Ring                                                                                                                                                                                                                                                                                                                                                                                                                                                                                                                                                                                                                                                                                                                                                                                            | N.S.                                                                                      | 1                                              | CS24-RBK-IZ                                                                                                                          | Rebuild Kit Includes: (1)1, (1)3,                                                                                                            |
| 30 1 12T36081 O-Ring                                                                                                                                                                                                                                                                                                                                                                                                                                                                                                                                                                                                                                                                                                                                                                                            |                                                                                           |                                                |                                                                                                                                      | (2)4, (2)5, (5)10, (8)11, (1)12, (2)13,                                                                                                      |
| 31 2 10T21017 Bearing                                                                                                                                                                                                                                                                                                                                                                                                                                                                                                                                                                                                                                                                                                                                                                                           |                                                                                           |                                                |                                                                                                                                      | (1)15, (1)17, (2)21, (1)29, (1)30, (1)31,                                                                                                    |
| 1 10T21017 Bearing ("I",                                                                                                                                                                                                                                                                                                                                                                                                                                                                                                                                                                                                                                                                                                                                                                                        | "D" & "Z")                                                                                |                                                |                                                                                                                                      | (1)31a, (1)34, (2)35, (1)40, (2)46, (1)48,                                                                                                   |
| 31a 1 10T38248 Bearing ("I",                                                                                                                                                                                                                                                                                                                                                                                                                                                                                                                                                                                                                                                                                                                                                                                    |                                                                                           |                                                |                                                                                                                                      | (1)11T37795 & (1)12TK3902                                                                                                                    |
| 32 2 26T36175 Roll Pin (CS                                                                                                                                                                                                                                                                                                                                                                                                                                                                                                                                                                                                                                                                                                                                                                                      | 24 CS26)                                                                                  |                                                | 0000 55:                                                                                                                             |                                                                                                                                              |
| 33 1 21T36473 Plate (CS24,                                                                                                                                                                                                                                                                                                                                                                                                                                                                                                                                                                                                                                                                                                                                                                                      |                                                                                           | 1                                              | CS26-RBK                                                                                                                             | <b>Rebuild Kit Includes:</b> (1)1, (1)3, (2)4,                                                                                               |
| 34 1 See Table C* Bearing Shin                                                                                                                                                                                                                                                                                                                                                                                                                                                                                                                                                                                                                                                                                                                                                                                  |                                                                                           |                                                |                                                                                                                                      | (2)5, (5)10, (8)11, (1)12, (2)13, (1)15,                                                                                                     |
| 35 2 10T35776 Tapered Roll                                                                                                                                                                                                                                                                                                                                                                                                                                                                                                                                                                                                                                                                                                                                                                                      |                                                                                           |                                                |                                                                                                                                      | (1)17, (2)21, (1)29, (1)30, (2)31, (1)34,                                                                                                    |
| 36 1 07T35780 Idler Shaft                                                                                                                                                                                                                                                                                                                                                                                                                                                                                                                                                                                                                                                                                                                                                                                       |                                                                                           |                                                |                                                                                                                                      | (2)35, (1)40, (2)46, (1)48, (1)11T37790 &                                                                                                    |
| 37 1 <b>See Table D*</b> Cone Spacer                                                                                                                                                                                                                                                                                                                                                                                                                                                                                                                                                                                                                                                                                                                                                                            |                                                                                           |                                                |                                                                                                                                      | (1)12TK3902                                                                                                                                  |
| 38 1 See Table E* Input Gear                                                                                                                                                                                                                                                                                                                                                                                                                                                                                                                                                                                                                                                                                                                                                                                    | N.S.                                                                                      | 1                                              | 48TK4054                                                                                                                             | Conversion Kit to CS25 12V                                                                                                                   |
|                                                                                                                                                                                                                                                                                                                                                                                                                                                                                                                                                                                                                                                                                                                                                                                                                 | 0 ( 0620"/ 0600")                                                                         |                                                |                                                                                                                                      |                                                                                                                                              |
| 40 1 19T35785 Set Screw                                                                                                                                                                                                                                                                                                                                                                                                                                                                                                                                                                                                                                                                                                                                                                                         | N.S.                                                                                      | 1                                              | 48TK4055                                                                                                                             | Conversion Kit to CS25 24V                                                                                                                   |
|                                                                                                                                                                                                                                                                                                                                                                                                                                                                                                                                                                                                                                                                                                                                                                                                                 |                                                                                           |                                                |                                                                                                                                      |                                                                                                                                              |