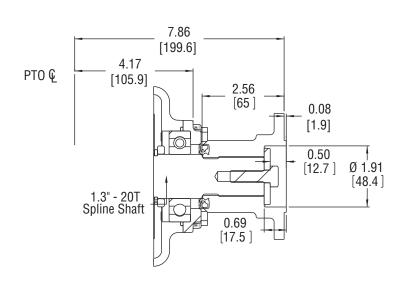

### DETAIL A – OUTPUT SHAFT ASSEMBLY

**CS24/25 STANDARD OUTPUT SHAFT ASSEMBLY** 

**Note:** The output shaft for the "I", "D" & "Z" output option is a larger diameter shaft and requires different clutch pack components. The 4-piece clutch hub is assembled by inserting the clutch hub (9d) into the flange (9c). These items are held together with a snap ring (9b) and the spacer (9a) is placed on the output shaft (8) **BEFORE** installing the clutch hub assembly.