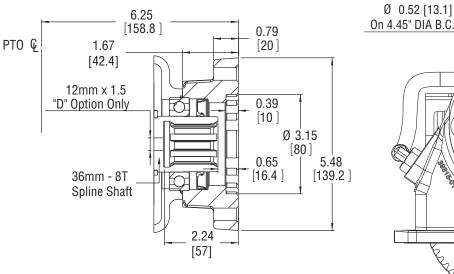

### DETAIL A – OUTPUT SHAFT ASSEMBLY

**CS24/25 STANDARD OUTPUT SHAFT ASSEMBLY** 