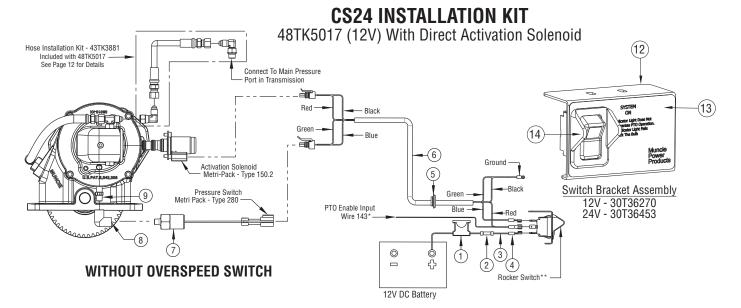

# **PARTS LIST & DESCRIPTION**

| 09c         1         49T38818         Flange ("I", "           09d         1         49T38819         Clutch Hub (           10         5         49T33564         Friction Disc           5         49T38231         Friction Disc           11         8         49T40641         Spacer Disc                                                                                                                                                                                                                                                                                                                                                                                                                                                                                                                | CS26) 42<br>43<br>44<br>er 45<br>46<br>Bearing 47<br>48<br>"D" & "Z") 49<br>", "D" & "Z") | 1<br>1<br>1<br>1<br>2<br>1<br>1<br>1<br>1<br>1 | 13T35777<br>See Table F*<br>25T35784<br>25T35999<br>43T35867<br>45T36308<br>12T35774<br>28T36546<br>28T39404<br>12T36751<br>12T38344 | Gasket<br>PTO Housing<br>Orifice<br>Plug<br>Elbow<br>Hose<br>O-Ring<br>Spacer ("G", "K", "P", "Q", "S", "T" & "6")<br>Spacer ("I")<br>O-Ring |
|-----------------------------------------------------------------------------------------------------------------------------------------------------------------------------------------------------------------------------------------------------------------------------------------------------------------------------------------------------------------------------------------------------------------------------------------------------------------------------------------------------------------------------------------------------------------------------------------------------------------------------------------------------------------------------------------------------------------------------------------------------------------------------------------------------------------|-------------------------------------------------------------------------------------------|------------------------------------------------|--------------------------------------------------------------------------------------------------------------------------------------|----------------------------------------------------------------------------------------------------------------------------------------------|
| 03         1         24T27240         Snap Ring           04         2         24T35480         Snap Ring           05         2         21T29017         Thrust Wash           06         1         See Table A*         Bell Gear           07         1         10T36285         Needle Rolle           08         1         See Table B*         Output Shaft           09         1         02T38792         Clutch Hub           09a         1         21T38907         Washer ("I",           09b         1         24T37951         Snap Ring ('           09c         1         49T38818         Flange ("I", '           09d         1         49T3864         Friction Disc           5         49T38231         Friction Disc         5           11         8         49T40641         Spacer Disc | 43<br>44<br>45<br>46<br>47<br>48<br>"D" & "Z")<br>49<br>[", "D" & "Z")<br>D" & "Z")<br>50 | 1<br>1<br>1<br>2<br>1<br>1<br>1                | 25T35784<br>25T35999<br>43T35867<br>45T36308<br>12T35774<br>28T36546<br>28T39404<br>12T36751                                         | Orifice<br>Plug<br>Elbow<br>Hose<br>O-Ring<br>Spacer ("G", "K", "P", "Q", "S", "T" & "6")<br>Spacer ("I")<br>O-Ring                          |
| 04         2         24T35480         Snap Ring           05         2         21T29017         Thrust Wash           06         1         See Table A*         Bell Gear           07         1         10T36285         Needle Rolle           08         1         See Table B*         Output Shaft           09         1         02T38792         Clutch Hub           09a         1         21T38907         Washer ("I",           09b         1         24T37951         Snap Ring ("           09c         1         49T38818         Flange ("I", '           09d         1         49T3864         Friction Disc           5         49T38231         Friction Disc           5         49T40641         Spacer Disc                                                                                | er 44<br>45<br>46<br>47<br>48<br>"D" & "Z")<br>D" & "Z")<br>50                            | 1<br>1<br>2<br>1<br>1<br>1                     | 25T35999<br>43T35867<br>45T36308<br>12T35774<br>28T36546<br>28T39404<br>12T36751                                                     | Plug<br>Elbow<br>Hose<br>O-Ring<br>Spacer ("G", "K", "P", "Q", "S", "T" & "6")<br>Spacer ("I")<br>O-Ring                                     |
| 04         2         24T35480         Snap Ring           05         2         21T29017         Thrust Wash           06         1         See Table A*         Bell Gear           07         1         10T36285         Needle Rolle           08         1         See Table B*         Output Shaft           09         1         02T38792         Clutch Hub           09a         1         21T38907         Washer ("I",           09b         1         24T37951         Snap Ring ("           09c         1         49T38818         Flange ("I", '           09d         1         49T3864         Friction Disc           5         49T38231         Friction Disc           5         49T40641         Spacer Disc                                                                                | er 45<br>46<br>* Bearing 47<br>48<br>*D" & "Z") 49<br>I", "D" & "Z") 50                   | 1<br>2<br>1<br>1<br>1                          | 43T35867<br>45T36308<br>12T35774<br>28T36546<br>28T39404<br>12T36751                                                                 | Elbow<br>Hose<br>O-Ring<br>Spacer ("G", "K", "P", "Q", "S", "T" & "6")<br>Spacer ("I")<br>O-Ring                                             |
| 05         2         21T29017         Thrust Wash           06         1         See Table A*         Bell Gear           07         1         10T36285         Needle Rolle           08         1         See Table B*         Output Shaft           09         1         02T38792         Clutch Hub           09a         1         21T38907         Washer ("I",           09b         1         24T37951         Snap Ring ("           09c         1         49T38818         Flange ("I", '           09d         1         49T3864         Friction Disc           5         49T38231         Friction Disc           5         49T40641         Spacer Disc                                                                                                                                          | * Bearing     46       47     48       "D" & "Z")     49       ", "D" & "Z")     50       | 1<br>2<br>1<br>1<br>1                          | 45T36308<br>12T35774<br>28T36546<br>28T39404<br>12T36751                                                                             | Elbow<br>Hose<br>O-Ring<br>Spacer ("G", "K", "P", "Q", "S", "T" & "6")<br>Spacer ("I")<br>O-Ring                                             |
| 06         1         See Table A*         Bell Gear           07         1         10T36285         Needle Rolle           08         1         See Table B*         Output Shaft           09         1         02T38792         Clutch Hub           09a         1         21T38907         Washer ("I",           09b         1         24T37951         Snap Ring ('           09c         1         49T38818         Flange ("I", '           09d         1         49T3864         Friction Disc           5         49T38231         Friction Disc           5         49T40641         Spacer Disc                                                                                                                                                                                                      | * Bearing     46       47     48       "D" & "Z")     49       ", "D" & "Z")     50       | 2<br>1<br>1<br>1<br>1                          | 12T35774<br>28T36546<br>28T39404<br>12T36751                                                                                         | O-Ring<br>Spacer ("G", "K", "P", "Q", "S", "T" & "6")<br>Spacer ("I")<br>O-Ring                                                              |
| 07         1         10T36285         Needle Rolle           08         1         See Table B*         Output Shaft           09         1         02T38792         Clutch Hub           09a         1         21T38907         Washer ("I",           09b         1         24T37951         Snap Ring ('           09c         1         49T38818         Flange ("I", '           09d         1         49T38819         Clutch Hub (           10         5         49T33564         Friction Disc           5         49T38231         Friction Disc           11         8         49T40641         Spacer Disc                                                                                                                                                                                           | Bearing     47       "D" & "Z")     49       ", "D" & "Z")     50                         | 2<br>1<br>1<br>1<br>1                          | 12T35774<br>28T36546<br>28T39404<br>12T36751                                                                                         | O-Ring<br>Spacer ("G", "K", "P", "Q", "S", "T" & "6")<br>Spacer ("I")<br>O-Ring                                                              |
| 08         1         See Table B*         Output Shaft           09         1         02T38792         Clutch Hub           09a         1         21T38907         Washer ("I",           09b         1         24T37951         Snap Ring ("           09c         1         49T38818         Flange ("I", '           09d         1         49T38819         Clutch Hub (           10         5         49T33564         Friction Disc           5         49T38231         Friction Disc           11         8         49T40641         Spacer Disc                                                                                                                                                                                                                                                        | 48<br>"D" & "Z")<br>49<br>", "D" & "Z")<br>D" & "Z")<br>50                                | 1<br>1<br>1<br>1                               | 28T36546<br>28T39404<br>12T36751                                                                                                     | Spacer ("G", "K", "P", "Q", "S", "T" & "6")<br>Spacer ("I")<br>O-Ring                                                                        |
| 09         1         02T38792         Clutch Hub           09a         1         21T38907         Washer ("I",           09b         1         24T37951         Snap Ring ("           09c         1         49T38818         Flange ("I", "           09d         1         49T38819         Clutch Hub (           10         5         49T33564         Friction Disc           5         49T38231         Friction Disc           11         8         49T40641         Spacer Disc                                                                                                                                                                                                                                                                                                                         | "D" & "Z") 49<br>I", "D" & "Z") 50                                                        | 1<br>1<br>1                                    | 28T39404<br>12T36751                                                                                                                 | Spacer ("I")<br>O-Ring                                                                                                                       |
| 09a         1         21T38907         Washer ("I",           09b         1         24T37951         Snap Ring ("           09c         1         49T38818         Flange ("I", '           09d         1         49T38819         Clutch Hub (           10         5         49T33564         Friction Disc           5         49T38231         Friction Disc           11         8         49T40641         Spacer Disc                                                                                                                                                                                                                                                                                                                                                                                    | l", "D" & "Z")<br>D" & "Z") 50                                                            | 1<br>1                                         | 12T36751                                                                                                                             | 0-Ring                                                                                                                                       |
| 09b         1         24T37951         Snap Ring (*           09c         1         49T38818         Flange ("I", *           09d         1         49T38819         Clutch Hub (           10         5         49T33564         Friction Disc           5         49T38231         Friction Disc           11         8         49T40641         Spacer Disc                                                                                                                                                                                                                                                                                                                                                                                                                                                  | l", "D" & "Z")<br>D" & "Z") 50                                                            | 1                                              |                                                                                                                                      |                                                                                                                                              |
| 09c         1         49T38818         Flange ("I","           09d         1         49T38819         Clutch Hub (           10         5         49T33564         Friction Disc           5         49T38231         Friction Disc           11         8         49T40641         Spacer Disc                                                                                                                                                                                                                                                                                                                                                                                                                                                                                                                 | D" & "Z") 50                                                                              |                                                |                                                                                                                                      | 0-Ring ("I", "D" & "Z")                                                                                                                      |
| 09d         1         49T38819         Clutch Hub (           10         5         49T33564         Friction Disc           5         49T38231         Friction Disc           11         8         49T40641         Spacer Disc                                                                                                                                                                                                                                                                                                                                                                                                                                                                                                                                                                                |                                                                                           |                                                | See Table G*                                                                                                                         | Flange/Seal Assembly                                                                                                                         |
| 10         5         49T33564         Friction Disc           5         49T38231         Friction Disc           11         8         49T40641         Spacer Disc                                                                                                                                                                                                                                                                                                                                                                                                                                                                                                                                                                                                                                              |                                                                                           | 4                                              | 19T34717                                                                                                                             | Capscrew ("B", "C" & "2")                                                                                                                    |
| 5 49T38231 Friction Disc<br>11 8 49T40641 Spacer Disc                                                                                                                                                                                                                                                                                                                                                                                                                                                                                                                                                                                                                                                                                                                                                           |                                                                                           | 4                                              | 19T34462                                                                                                                             | Socket Capscrew ("K" & "P" Hyd.)                                                                                                             |
| 11 8 49T40641 Spacer Disc                                                                                                                                                                                                                                                                                                                                                                                                                                                                                                                                                                                                                                                                                                                                                                                       | (CS26 Only)                                                                               | 4                                              | 19T39257                                                                                                                             | Socket Capscrew ("G", "Q" & "S" Hyd)                                                                                                         |
|                                                                                                                                                                                                                                                                                                                                                                                                                                                                                                                                                                                                                                                                                                                                                                                                                 |                                                                                           | 4                                              | 19M84478                                                                                                                             | Socket Capscrew ("I" & "D")                                                                                                                  |
|                                                                                                                                                                                                                                                                                                                                                                                                                                                                                                                                                                                                                                                                                                                                                                                                                 | (CS26 Only)                                                                               | 4                                              | 19T38249                                                                                                                             | Socket Capscrew ("Z")                                                                                                                        |
|                                                                                                                                                                                                                                                                                                                                                                                                                                                                                                                                                                                                                                                                                                                                                                                                                 | ("I", "D" & "Z")                                                                          | 1                                              | 19T38266                                                                                                                             | Capscrew ("C", "X" & "2")                                                                                                                    |
| 12 1 27T36112 Spring                                                                                                                                                                                                                                                                                                                                                                                                                                                                                                                                                                                                                                                                                                                                                                                            | 52                                                                                        | 1                                              | 26T01627                                                                                                                             | Woodruff Key                                                                                                                                 |
| 1 0                                                                                                                                                                                                                                                                                                                                                                                                                                                                                                                                                                                                                                                                                                                                                                                                             | 52                                                                                        | 1                                              |                                                                                                                                      |                                                                                                                                              |
|                                                                                                                                                                                                                                                                                                                                                                                                                                                                                                                                                                                                                                                                                                                                                                                                                 |                                                                                           | 1                                              | 14T37378                                                                                                                             | "2" Companion Flange                                                                                                                         |
|                                                                                                                                                                                                                                                                                                                                                                                                                                                                                                                                                                                                                                                                                                                                                                                                                 |                                                                                           |                                                | 14T37357                                                                                                                             | "C" Companion Flange                                                                                                                         |
| 14 1 49T36463 Piston                                                                                                                                                                                                                                                                                                                                                                                                                                                                                                                                                                                                                                                                                                                                                                                            | D" & "7")                                                                                 | 1                                              | 21T20092                                                                                                                             | Flat Washer ("C", "X" & "2")                                                                                                                 |
| 1 49T38552 Piston ("I", "                                                                                                                                                                                                                                                                                                                                                                                                                                                                                                                                                                                                                                                                                                                                                                                       | D" & "Z") N.S.                                                                            | 1                                              | 48TK5028                                                                                                                             | Installation Kit (12V) Includes: Shift                                                                                                       |
| 15 1 12T36472 O-Ring                                                                                                                                                                                                                                                                                                                                                                                                                                                                                                                                                                                                                                                                                                                                                                                            |                                                                                           |                                                |                                                                                                                                      | Kit, Gasket Pack, Stud Kit & Std. Hose Kit                                                                                                   |
| 16 1 49T36464 Piston Cup                                                                                                                                                                                                                                                                                                                                                                                                                                                                                                                                                                                                                                                                                                                                                                                        | N.S.                                                                                      | 1                                              | 48TK5038                                                                                                                             | Installation Kit (24V) Includes: Shift                                                                                                       |
|                                                                                                                                                                                                                                                                                                                                                                                                                                                                                                                                                                                                                                                                                                                                                                                                                 | 'Ι", "D" & "Ζ")                                                                           |                                                |                                                                                                                                      | Kit, Gasket Pack, Stud Kit & Std. Hose Kit                                                                                                   |
| 17 1 24T36470 Snap Ring                                                                                                                                                                                                                                                                                                                                                                                                                                                                                                                                                                                                                                                                                                                                                                                         |                                                                                           | 4                                              | 4071/5004                                                                                                                            |                                                                                                                                              |
|                                                                                                                                                                                                                                                                                                                                                                                                                                                                                                                                                                                                                                                                                                                                                                                                                 | I", "D" & "Z") N.S.                                                                       | 1                                              | 48TK5234                                                                                                                             | Installation Kit (12V) Includes: Shift                                                                                                       |
|                                                                                                                                                                                                                                                                                                                                                                                                                                                                                                                                                                                                                                                                                                                                                                                                                 | ", "K", "Q" & "S")                                                                        |                                                |                                                                                                                                      | Kit, Gasket Pack, Stud Kit & Special Hose                                                                                                    |
| 1 25T35725 Cap Plug ("F                                                                                                                                                                                                                                                                                                                                                                                                                                                                                                                                                                                                                                                                                                                                                                                         |                                                                                           |                                                |                                                                                                                                      | Kit (17")                                                                                                                                    |
| 1 25T37769 Cap Plug ("I'                                                                                                                                                                                                                                                                                                                                                                                                                                                                                                                                                                                                                                                                                                                                                                                        |                                                                                           | 1                                              | 48TK4708                                                                                                                             | Installation Kit (12/24V) "P" Option                                                                                                         |
| 1 25T35936 Cap Plug ("Z                                                                                                                                                                                                                                                                                                                                                                                                                                                                                                                                                                                                                                                                                                                                                                                         |                                                                                           |                                                |                                                                                                                                      | Includes: Shift Kit, Gasket Pack, Stud                                                                                                       |
| 1 25T37387 Cap Plug ("T                                                                                                                                                                                                                                                                                                                                                                                                                                                                                                                                                                                                                                                                                                                                                                                         | ")                                                                                        |                                                |                                                                                                                                      | Kit, Std. Hose Kit, Pressure Switch & Pres-                                                                                                  |
| 19 1 49T39511 Protector                                                                                                                                                                                                                                                                                                                                                                                                                                                                                                                                                                                                                                                                                                                                                                                         |                                                                                           |                                                |                                                                                                                                      | sure Switch Fittings                                                                                                                         |
| 20 2 19T36174 Setscrew                                                                                                                                                                                                                                                                                                                                                                                                                                                                                                                                                                                                                                                                                                                                                                                          |                                                                                           | 4                                              | 0004 001/                                                                                                                            |                                                                                                                                              |
| 21 2 27T36173 Spring                                                                                                                                                                                                                                                                                                                                                                                                                                                                                                                                                                                                                                                                                                                                                                                            | N.S.                                                                                      | 1                                              | CS24-GSK                                                                                                                             | <b>Gasket Kit Includes:</b> (2)13, (1)15,                                                                                                    |
| 22 4 25T21684 Pipe Plug                                                                                                                                                                                                                                                                                                                                                                                                                                                                                                                                                                                                                                                                                                                                                                                         |                                                                                           |                                                |                                                                                                                                      | (1)29, (1)30, (1)40, (2)46, (1)48,                                                                                                           |
| 23 4 19T36588 Capscrew                                                                                                                                                                                                                                                                                                                                                                                                                                                                                                                                                                                                                                                                                                                                                                                          |                                                                                           |                                                |                                                                                                                                      | (1)11T37790 & (1)12TK3902                                                                                                                    |
| 24 1 25T41463 Plug                                                                                                                                                                                                                                                                                                                                                                                                                                                                                                                                                                                                                                                                                                                                                                                              | N.S.                                                                                      | 1                                              | CS24-GSK-IZ                                                                                                                          | Gasket Kit Includes: (2)13, (1)15,                                                                                                           |
| 25 1 43T36231 Tee                                                                                                                                                                                                                                                                                                                                                                                                                                                                                                                                                                                                                                                                                                                                                                                               |                                                                                           |                                                |                                                                                                                                      | (1)29, (1)30, (1)40, (2)46, (1)48,                                                                                                           |
| 26 1 35T40860 Solenoid 12                                                                                                                                                                                                                                                                                                                                                                                                                                                                                                                                                                                                                                                                                                                                                                                       | /                                                                                         |                                                |                                                                                                                                      | (1)11T37795 & (1)12TK3902                                                                                                                    |
| 1 35T40864 Solenoid 24                                                                                                                                                                                                                                                                                                                                                                                                                                                                                                                                                                                                                                                                                                                                                                                          |                                                                                           | 4                                              |                                                                                                                                      |                                                                                                                                              |
| 27 2 19T40859 5mm Capscr                                                                                                                                                                                                                                                                                                                                                                                                                                                                                                                                                                                                                                                                                                                                                                                        |                                                                                           | 1                                              | CS24-RBK                                                                                                                             | <b>Rebuild Kit Includes:</b> (1)1, (1)3, (2)5,                                                                                               |
| 28 1 15T40862 Bearing Cove                                                                                                                                                                                                                                                                                                                                                                                                                                                                                                                                                                                                                                                                                                                                                                                      | r, Closed (CS24) (w/ Drop in                                                              |                                                |                                                                                                                                      | (5)10, (8)11, (1)12, (2)13, (1)15, (1)17,                                                                                                    |
| Solenoid                                                                                                                                                                                                                                                                                                                                                                                                                                                                                                                                                                                                                                                                                                                                                                                                        |                                                                                           |                                                |                                                                                                                                      | (2)21, (1)29, (1)30, (2)31, (1)34, (2)35,                                                                                                    |
| 1 15T40478 Bearing Cove                                                                                                                                                                                                                                                                                                                                                                                                                                                                                                                                                                                                                                                                                                                                                                                         | r, Closed (CS25) (w/o Drop in                                                             |                                                |                                                                                                                                      | (1)40, (2)46, (1)48, (1)11T37790 &                                                                                                           |
| Solenoid                                                                                                                                                                                                                                                                                                                                                                                                                                                                                                                                                                                                                                                                                                                                                                                                        | )                                                                                         |                                                |                                                                                                                                      | (1)12TK3902                                                                                                                                  |
| 29 1 12T36197 O-Ring                                                                                                                                                                                                                                                                                                                                                                                                                                                                                                                                                                                                                                                                                                                                                                                            | N.S.                                                                                      | 1                                              | CS24-RBK-IZ                                                                                                                          | Rebuild Kit Includes: (1)1, (1)3,                                                                                                            |
| 30 1 12T36081 O-Ring                                                                                                                                                                                                                                                                                                                                                                                                                                                                                                                                                                                                                                                                                                                                                                                            |                                                                                           |                                                |                                                                                                                                      | (2)4, (2)5, (5)10, (8)11, (1)12, (2)13,                                                                                                      |
| 31 2 10T21017 Bearing                                                                                                                                                                                                                                                                                                                                                                                                                                                                                                                                                                                                                                                                                                                                                                                           |                                                                                           |                                                |                                                                                                                                      | (1)15, (1)17, (2)21, (1)29, (1)30, (1)31,                                                                                                    |
| 1 10T21017 Bearing ("I",                                                                                                                                                                                                                                                                                                                                                                                                                                                                                                                                                                                                                                                                                                                                                                                        | "D" & "Z")                                                                                |                                                |                                                                                                                                      | (1)31a, (1)34, (2)35, (1)40, (2)46, (1)48,                                                                                                   |
| 31a 1 10T38248 Bearing ("I",                                                                                                                                                                                                                                                                                                                                                                                                                                                                                                                                                                                                                                                                                                                                                                                    |                                                                                           |                                                |                                                                                                                                      | (1)11T37795 & (1)12TK3902                                                                                                                    |
| 32 2 26T36175 Roll Pin (CS                                                                                                                                                                                                                                                                                                                                                                                                                                                                                                                                                                                                                                                                                                                                                                                      | 24 CS26)                                                                                  |                                                | 0000 55:                                                                                                                             |                                                                                                                                              |
| 33 1 21T36473 Plate (CS24,                                                                                                                                                                                                                                                                                                                                                                                                                                                                                                                                                                                                                                                                                                                                                                                      |                                                                                           | 1                                              | CS26-RBK                                                                                                                             | <b>Rebuild Kit Includes:</b> (1)1, (1)3, (2)4,                                                                                               |
| 34 1 See Table C* Bearing Shin                                                                                                                                                                                                                                                                                                                                                                                                                                                                                                                                                                                                                                                                                                                                                                                  |                                                                                           |                                                |                                                                                                                                      | (2)5, (5)10, (8)11, (1)12, (2)13, (1)15,                                                                                                     |
| 35 2 10T35776 Tapered Roll                                                                                                                                                                                                                                                                                                                                                                                                                                                                                                                                                                                                                                                                                                                                                                                      |                                                                                           |                                                |                                                                                                                                      | (1)17, (2)21, (1)29, (1)30, (2)31, (1)34,                                                                                                    |
| 36 1 07T35780 Idler Shaft                                                                                                                                                                                                                                                                                                                                                                                                                                                                                                                                                                                                                                                                                                                                                                                       |                                                                                           |                                                |                                                                                                                                      | (2)35, (1)40, (2)46, (1)48, (1)11T37790 &                                                                                                    |
| 37 1 <b>See Table D*</b> Cone Spacer                                                                                                                                                                                                                                                                                                                                                                                                                                                                                                                                                                                                                                                                                                                                                                            |                                                                                           |                                                |                                                                                                                                      | (1)12TK3902                                                                                                                                  |
| 38 1 See Table E* Input Gear                                                                                                                                                                                                                                                                                                                                                                                                                                                                                                                                                                                                                                                                                                                                                                                    | N.S.                                                                                      | 1                                              | 48TK4054                                                                                                                             | Conversion Kit to CS25 12V                                                                                                                   |
|                                                                                                                                                                                                                                                                                                                                                                                                                                                                                                                                                                                                                                                                                                                                                                                                                 | 0 ( 0620"/ 0600")                                                                         |                                                |                                                                                                                                      |                                                                                                                                              |
| 40 1 19T35785 Set Screw                                                                                                                                                                                                                                                                                                                                                                                                                                                                                                                                                                                                                                                                                                                                                                                         | N.S.                                                                                      | 1                                              | 48TK4055                                                                                                                             | Conversion Kit to CS25 24V                                                                                                                   |
|                                                                                                                                                                                                                                                                                                                                                                                                                                                                                                                                                                                                                                                                                                                                                                                                                 |                                                                                           |                                                |                                                                                                                                      |                                                                                                                                              |