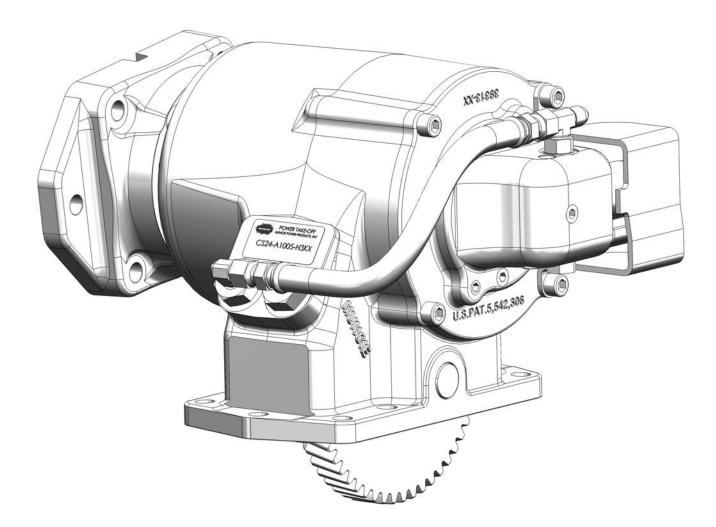

# CS24/25 SERIES CLUTCH SHIFT PTO

# PARTS LIST AND SERVICE MANUAL



# **CS24/25 PTO EXPLODED VIEWS**



### DETAIL A – OUTPUT SHAFT ASSEMBLY

**CS24/25 STANDARD OUTPUT SHAFT ASSEMBLY** 



#### DETAIL AA - STANDARD CLUTCH PACK - DISC LOCATIONS\*

\*The standard clutch pack assembly contains a pair of stator plates stacked between each friction disc. The assembly should begin and end with a friction disc.



Muncie Power Products, Inc.

(10

# **CS24/25 PTO EXPLODED VIEWS**

#### DETAIL AB - "I", "D" & "Z" CLUTCH PACK – DISC LOCATIONS\*\*



\*\* The "I", "D" & "Z" clutch pack assembly contains a single stator plate stacked between each friction disc. The assembly should begin and end with a friction disc.



**Note:** The output shaft for the "I", "D" & "Z" output option is a larger diameter shaft and requires different clutch pack components. The 4-piec