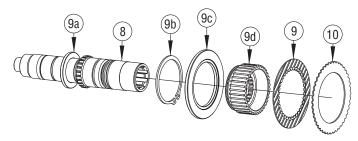

**Note:** The output shaft for the "I", "D" & "Z" output option is a larger diameter shaft and requires different clutch pack components. The 4-piece clutch hub is assembled by inserting the clutch hub (9d) into the flange (9c). These items are held together with a snap ring (9b) and the spacer (9a) is placed on the output shaft (8) **BEFORE** installing the clutch hub assembly.

# **PARTS LIST & DESCRIPTION**

| 09c         1         49T38818         Flange ("I", "           09d         1         49T38819         Clutch Hub (           10         5         49T33564         Friction Disc           5         49T38231         Friction Disc           11         8         49T40641         Spacer Disc                                                                                                                                                                                                                                                                                                                                                                                                                                                                                                                | CS26) 42<br>43<br>44<br>er 45<br>46<br>Bearing 47<br>48<br>"D" & "Z") 49<br>", "D" & "Z") | 1<br>1<br>1<br>1<br>2<br>1<br>1<br>1<br>1<br>1 | 13T35777<br>See Table F*<br>25T35784<br>25T35999<br>43T35867<br>45T36308<br>12T35774<br>28T36546<br>28T39404<br>12T36751<br>12T38344 | Gasket<br>PTO Housing<br>Orifice<br>Plug<br>Elbow<br>Hose<br>O-Ring<br>Spacer ("G", "K", "P", "Q", "S", "T" & "6")<br>Spacer ("I")<br>O-Ring |
|-----------------------------------------------------------------------------------------------------------------------------------------------------------------------------------------------------------------------------------------------------------------------------------------------------------------------------------------------------------------------------------------------------------------------------------------------------------------------------------------------------------------------------------------------------------------------------------------------------------------------------------------------------------------------------------------------------------------------------------------------------------------------------------------------------------------|-------------------------------------------------------------------------------------------|------------------------------------------------|--------------------------------------------------------------------------------------------------------------------------------------|----------------------------------------------------------------------------------------------------------------------------------------------|
| 03         1         24T27240         Snap Ring           04         2         24T35480         Snap Ring           05         2         21T29017         Thrust Wash           06         1         See Table A*         Bell Gear           07         1         10T36285         Needle Rolle           08         1         See Table B*         Output Shaft           09         1         02T38792         Clutch Hub           09a         1         21T38907         Washer ("I",           09b         1         24T37951         Snap Ring ('           09c         1         49T38818         Flange ("I", '           09d         1         49T3864         Friction Disc           5         49T38231         Friction Disc         5           11         8         49T40641         Spacer Disc | 43<br>44<br>45<br>46<br>47<br>48<br>"D" & "Z")<br>49<br>[", "D" & "Z")<br>D" & "Z")<br>50 | 1<br>1<br>1<br>2<br>1<br>1<br>1                | 25T35784<br>25T35999<br>43T35867<br>45T36308<br>12T35774<br>28T36546<br>28T39404<br>12T36751                                         | Orifice<br>Plug<br>Elbow<br>Hose<br>O-Ring<br>Spacer ("G", "K", "P", "Q", "S", "T" & "6")<br>Spacer ("I")<br>O-Ring                          |
| 04         2         24T35480         Snap Ring           05         2         21T29017         Thrust Wash           06         1         See Table A*         Bell Gear           07         1         10T36285         Needle Rolle           08         1         See Table B*         Output Shaft           09         1         02T38792         Clutch Hub           09a         1         21T38907         Washer ("I",           09b         1         24T37951         Snap Ring ("           09c         1         49T38818         Flange ("I", '           09d         1         49T3864         Friction Disc           5         49T38231         Friction Disc           5         49T40641         Spacer Disc                                                                                | er 44<br>45<br>46<br>47<br>48<br>"D" & "Z")<br>D" & "Z")<br>50                            | 1<br>1<br>2<br>1<br>1<br>1                     | 25T35999<br>43T35867<br>45T36308<br>12T35774<br>28T36546<br>28T39404<br>12T36751                                                     | Plug<br>Elbow<br>Hose<br>O-Ring<br>Spacer ("G", "K", "P", "Q", "S", "T" & "6")<br>Spacer ("I")<br>O-Ring                                     |
| 04         2         24T35480         Snap Ring           05         2         21T29017         Thrust Wash           06         1         See Table A*         Bell Gear           07         1         10T36285         Needle Rolle           08         1         See Table B*         Output Shaft           09         1         02T38792         Clutch Hub           09a         1         21T38907         Washer ("I",           09b         1         24T37951         Snap Ring ("           09c         1         49T38818         Flange ("I", '           09d         1         49T3864         Friction Disc           5         49T38231         Friction Disc           5         49T40641         Spacer Disc                                                                                | er 45<br>46<br>* Bearing 47<br>48<br>*D" & "Z") 49<br>I", "D" & "Z") 50                   | 1<br>2<br>1<br>1<br>1                          | 43T35867<br>45T36308<br>12T35774<br>28T36546<br>28T39404<br>12T36751                                                                 | Elbow<br>Hose<br>O-Ring<br>Spacer ("G", "K", "P", "Q", "S", "T" & "6")<br>Spacer ("I")<br>O-Ring                                             |
| 05         2         21T29017         Thrust Wash           06         1         See Table A*         Bell Gear           07         1         10T36285         Needle Rolle           08         1         See Table B*         Output Shaft           09         1         02T38792         Clutch Hub           09a         1         21T38907         Washer ("I",           09b         1         24T37951         Snap Ring ("           09c         1         49T38818         Flange ("I", '           09d         1         49T3864         Friction Disc           5         49T38231         Friction Disc           5         49T40641         Spacer Disc                                                                                                                                          | * Bearing     46       47     48       "D" & "Z")     49       ", "D" & "Z")     50       | 1<br>2<br>1<br>1<br>1                          | 45T36308<br>12T35774<br>28T36546<br>28T39404<br>12T36751                                                                             | Elbow<br>Hose<br>O-Ring<br>Spacer ("G", "K", "P", "Q", "S", "T" & "6")<br>Spacer ("I")<br>O-Ring                                             |
| 06         1         See Table A*         Bell Gear           07         1         10T36285         Needle Rolle           08         1         See Table B*         Output Shaft           09         1         02T38792         Clutch Hub           09a         1         21T38907         Washer ("I",           09b         1         24T37951         Snap Ring ('           09c         1         49T38818         Flange ("I", '           09d         1         49T3864         Friction Disc           5         49T38231         Friction Disc           5         49T40641         Spacer Disc                                                                                                                                                                                                      | * Bearing     46       47     48       "D" & "Z")     49       ", "D" & "Z")     50       | 2<br>1<br>1<br>1<br>1                          | 12T35774<br>28T36546<br>28T39404<br>12T36751                                                                                         | O-Ring<br>Spacer ("G", "K", "P", "Q", "S", "T" & "6")<br>Spacer ("I")<br>O-Ring                                                              |
| 07         1         10T36285         Needle Rolle           08         1         See Table B*         Output Shaft           09         1         02T38792         Clutch Hub           09a         1         21T38907         Washer ("I",           09b         1         24T37951         Snap Ring ('           09c         1         49T38818         Flange ("I", '           09d         1         49T38819         Clutch Hub (           10         5         49T33564         Friction Disc           5         49T38231         Friction Disc           11         8         49T40641         Spacer Disc                                                                                                                                                                                           | Bearing     47       "D" & "Z")     49       ", "D" & "Z")     50                         | 2<br>1<br>1<br>1<br>1                          | 12T35774<br>28T36546<br>28T39404<br>12T36751                                                                                         | O-Ring<br>Spacer ("G", "K", "P", "Q", "S", "T" & "6")<br>Spacer ("I")<br>O-Ring                                                              |
| 08         1         See Table B*         Output Shaft           09         1         02T38792         Clutch Hub           09a         1         21T38907         Washer ("I",           09b         1         24T37951         Snap Ring ("           09c         1         49T38818         Flange ("I", '           09d         1         49T38819         Clutch Hub (           10         5         49T33564         Friction Disc           5         49T38231         Friction Disc           11         8         49T40641         Spacer Disc                                                                                                                                                                                                                                                        | 48<br>"D" & "Z")<br>49<br>", "D" & "Z")<br>D" & "Z")<br>50                                | 1<br>1<br>1<br>1                               | 28T36546<br>28T39404<br>12T36751                                                                                                     | Spacer ("G", "K", "P", "Q", "S", "T" & "6")<br>Spacer ("I")<br>O-Ring                                                                        |
| 09         1         02T38792         Clutch Hub           09a         1         21T38907         Washer ("I",           09b         1         24T37951         Snap Ring ("           09c         1         49T38818         Flange ("I", "           09d         1         49T38819         Clutch Hub (           10         5         49T33564         Friction Disc           5         49T38231         Friction Disc           11         8         49T40641         Spacer Disc                                                                                                                                                                                                                                                                                                                         | "D" & "Z") 49<br>I", "D" & "Z") 50                                                        | 1<br>1<br>1                                    | 28T39404<br>12T36751                                                                                                                 | Spacer ("I")<br>O-Ring                                                                                                                       |
| 09a         1         21T38907         Washer ("I",           09b         1         24T37951         Snap Ring ("           09c         1         49T38818         Flange ("I", '           09d         1         49T38819         Clutch Hub (           10         5         49T33564         Friction Disc           5         49T38231         Friction Disc           11         8         49T40641         Spacer Disc                                                                                                                                                                                                                                                                                                                                                                                    | l", "D" & "Z")<br>D" & "Z") 50                                                            | 1<br>1                                         | 12T36751                                                                                                                             | 0-Ring                                                                                                                                       |
| 09b         1         24T37951         Snap Ring (*           09c         1         49T38818         Flange ("I", *           09d         1         49T38819         Clutch Hub (           10         5         49T33564         Friction Disc           5         49T38231         Friction Disc           11         8         49T40641         Spacer Disc                                                                                                                                                                                                                                                                                                                                                                                                                                                  | l", "D" & "Z")<br>D" & "Z") 50                                                            | 1                                              |                                                                                                                                      |                                                                                                                                              |
| 09c         1         49T38818         Flange ("I","           09d         1         49T38819         Clutch Hub (           10         5         49T33564         Friction Disc           5         49T38231         Friction Disc           11         8         49T40641         Spacer Disc                                                                                                                                                                                                                                                                                                                                                                                                                                                                                                                 | D" & "Z") 50                                                                              |                                                |                                                                                                                                      | 0-Ring ("I", "D" & "Z")                                                                                                                      |
| 09d         1         49T38819         Clutch Hub (           10         5         49T33564         Friction Disc           5         49T38231         Friction Disc           11         8         49T40641         Spacer Disc                                                                                                                                                                                                                                                                                                                                                                                                                                                                                                                                                                                |                                                                                           |                                                | See Table G*                                                                                                                         | Flange/Seal Assembly                                                                                                                         |
| 10         5         49T33564         Friction Disc           5         49T38231         Friction Disc           11         8         49T40641         Spacer Disc                                                                                                                                                                                                                                                                                                                                                                                                                                                                                                                                                                                                                                              |                                                                                           | 4                                              | 19T34717                                                                                                                             | Capscrew ("B", "C" & "2")                                                                                                                    |
| 5 49T38231 Friction Disc<br>11 8 49T40641 Spacer Disc                                                                                                                                                                                                                                                                                                                                                                                                                                                                                                                                                                                                                                                                                                                                                           |                                                                                           | 4                                              | 19T34462                                                                                                                             | Socket Capscrew ("K" & "P" Hyd.)                                                                                                             |
| 11 8 49T40641 Spacer Disc                                                                                                                                                                                                                                                                                                                                                                                                                                                                                                                                                                                                                                                                                                                                                                                       | (CS26 Only)                                                                               | 4                                              | 19T39257                                                                                                                             | Socket Capscrew ("G", "Q" & "S" Hyd)                                                                                                         |
|                                                                                                                                                                                                                                                                                                                                                                                                                                                                                                                                                                                                                                                                                                                                                                                                                 |                                                                                           | 4                                              | 19M84478                                                                                                                             | Socket Capscrew ("I" & "D")                                                                                                                  |
|                                                                                                                                                                                                                                                                                                                                                                                                                                                                                                                                                                                                                                                                                                                                                                                                                 | (CS26 Only)                                                                               | 4                                              | 19T38249                                                                                                                             | Socket Capscrew ("Z")                                                                                                                        |
|                                                                                                                                                                                                                                                                                                                                                                                                                                                                                                                                                                                                                                                                                                                                                                                                                 | ("I", "D" & "Z")                                                                          | 1                                              | 19T38266                                                                                                                             | Capscrew ("C", "X" & "2")                                                                                                                    |
| 12 1 27T36112 Spring                                                                                                                                                                                                                                                                                                                                                                                                                                                                                                                                                                                                                                                                                                                                                                                            | 52                                                                                        | 1                                              | 26T01627                                                                                                                             | Woodruff Key                                                                                                                                 |
| 1 0                                                                                                                                                                                                                                                                                                                                                                                                                                                                                                                                                                                                                                                                                                                                                                                                             | 52                                                                                        | 1                                              |                                                                                                                                      |                                                                                                                                              |
|                                                                                                                                                                                                                                                                                                                                                                                                                                                                                                                                                                                                                                                                                                                                                                                                                 |                                                                                           | 1                                              | 14T37378                                                                                                                             | "2" Companion Flange                                                                                                                         |
|                                                                                                                                                                                                                                                                                                                                                                                                                                                                                                                                                                                                                                                                                                                                                                                                                 |                                                                                           |                                                | 14T37357                                                                                                                             | "C" Companion Flange                                                                                                                         |
| 14 1 49T36463 Piston                                                                                                                                                                                                                                                                                                                                                                                                                                                                                                                                                                                                                                                                                                                                                                                            | D" & "7")                                                                                 | 1                                              | 21T20092                                                                                                                             | Flat Washer ("C", "X" & "2")                                                                                                                 |
| 1 49T38552 Piston ("I", "                                                                                                                                                                                                                                                                                                                                                                                                                                                                                                                                                                                                                                                                                                                                                                                       | D" & "Z") N.S.                                                                            | 1                                              | 48TK5028                                                                                                                             | Installation Kit (12V) Includes: Shift                                                                                                       |
| 15 1 12T36472 O-Ring                                                                                                                                                                                                                                                                                                                                                                                                                                                                                                                                                                                                                                                                                                                                                                                            |                                                                                           |                                                |                                                                                                                                      | Kit, Gasket Pack, Stud Kit & Std. Hose Kit                                                                                                   |
| 16 1 49T36464 Piston Cup                                                                                                                                                                                                                                                                                                                                                                                                                                                                                                                                                                                                                                                                                                                                                                                        | N.S.                                                                                      | 1                                              | 48TK5038                                                                                                                             | Installation Kit (24V) Includes: Shift                                                                                                       |
|                                                                                                                                                                                                                                                                                                                                                                                                                                                                                                                                                                                                                                                                                                                                                                                                                 | 'Ι", "D" & "Ζ")                                                                           |                                                |                                                                                                                                      | Kit, Gasket Pack, Stud Kit & Std. Hose Kit                                                                                                   |
| 17 1 24T36470 Snap Ring                                                                                                                                                                                                                                                                                                                                                                                                                                                                                                                                                                                                                                                                                                                                                                                         |                                                                                           | 4                                              | 4071/5004                                                                                                                            |                                                                                                                                              |
|                                                                                                                                                                                                                                                                                                                                                                                                                                                                                                                                                                                                                                                                                                                                                                                                                 | I", "D" & "Z") N.S.                                                                       | 1                                              | 48TK5234                                                                                                                             | Installation Kit (12V) Includes: Shift                                                                                                       |
|                                                                                                                                                                                                                                                                                                                                                                                                                                                                                                                                                                                                                                                                                                                                                                                                                 | ", "K", "Q" & "S")                                                                        |                                                |                                                                                                                                      | Kit, Gasket Pack, Stud Kit & Special Hose                                                                                                    |
| 1 25T35725 Cap Plug ("F                                                                                                                                                                                                                                                                                                                                                                                                                                                                                                                                                                                                                                                                                                                                                                                         |                                                                                           |                                                |                                                                                                                                      | Kit (17")                                                                                                                                    |
| 1 25T37769 Cap Plug ("I'                                                                                                                                                                                                                                                                                                                                                                                                                                                                                                                                                                                                                                                                                                                                                                                        |                                                                                           | 1                                              | 48TK4708                                                                                                                             | Installation Kit (12/24V) "P" Option                                                                                                         |
| 1 25T35936 Cap Plug ("Z                                                                                                                                                                                                                                                                                                                                                                                                                                                                                                                                                                                                                                                                                                                                                                                         |                                                                                           |                                                |                                                                                                                                      | Includes: Shift Kit, Gasket Pack, Stud                                                                                                       |
| 1 25T37387 Cap Plug ("T                                                                                                                                                                                                                                                                                                                                                                                                                                                                                                                                                                                                                                                                                                                                                                                         | ")                                                                                        |                                                |                                                                                                                                      | Kit, Std. Hose Kit, Pressure Switch & Pres-                                                                                                  |
| 19 1 49T39511 Protector                                                                                                                                                                                                                                                                                                                                                                                                                                                                                                                                                                                                                                                                                                                                                                                         |                                                                                           |                                                |                                                                                                                                      | sure Switch Fittings                                                                                                                         |
| 20 2 19T36174 Setscrew                                                                                                                                                                                                                                                                                                                                                                                                                                                                                                                                                                                                                                                                                                                                                                                          |                                                                                           | 4                                              | 0004 001/                                                                                                                            |                                                                                                                                              |
| 21 2 27T36173 Spring                                                                                                                                                                                                                                                                                                                                                                                                                                                                                                                                                                                                                                                                                                                                                                                            | N.S.                                                                                      | 1                                              | CS24-GSK                                                                                                                             | <b>Gasket Kit Includes:</b> (2)13, (1)15,                                                                                                    |
| 22 4 25T21684 Pipe Plug                                                                                                                                                                                                                                                                                                                                                                                                                                                                                                                                                                                                                                                                                                                                                                                         |                                                                                           |                                                |                                                                                                                                      | (1)29, (1)30, (1)40, (2)46, (1)48,                                                                                                           |
| 23 4 19T36588 Capscrew                                                                                                                                                                                                                                                                                                                                                                                                                                                                                                                                                                                                                                                                                                                                                                                          |                                                                                           |                                                |                                                                                                                                      | (1)11T37790 & (1)12TK3902                                                                                                                    |
| 24 1 25T41463 Plug                                                                                                                                                                                                                                                                                                                                                                                                                                                                                                                                                                                                                                                                                                                                                                                              | N.S.                                                                                      | 1                                              | CS24-GSK-IZ                                                                                                                          | Gasket Kit Includes: (2)13, (1)15,                                                                                                           |
| 25 1 43T36231 Tee                                                                                                                                                                                                                                                                                                                                                                                                                                                                                                                                                                                                                                                                                                                                                                                               |                                                                                           |                                                |                                                                                                                                      | (1)29, (1)30, (1)40, (2)46, (1)48,                                                                                                           |
| 26 1 35T40860 Solenoid 12                                                                                                                                                                                                                                                                                                                                                                                                                                                                                                                                                                                                                                                                                                                                                                                       | /                                                                                         |                                                |                                                                                                                                      | (1)11T37795 & (1)12TK3902                                                                                                                    |
| 1 35T40864 Solenoid 24                                                                                                                                                                                                                                                                                                                                                                                                                                                                                                                                                                                                                                                                                                                                                                                          |                                                                                           | 4                                              |                                                                                                                                      |                                                                                                                                              |
| 27 2 19T40859 5mm Capscr                                                                                                                                                                                                                                                                                                                                                                                                                                                                                                                                                                                                                                                                                                                                                                                        |                                                                                           | 1                                              | CS24-RBK                                                                                                                             | <b>Rebuild Kit Includes:</b> (1)1, (1)3, (2)5,                                                                                               |
| 28 1 15T40862 Bearing Cove                                                                                                                                                                                                                                                                                                                                                                                                                                                                                                                                                                                                                                                                                                                                                                                      | r, Closed (CS24) (w/ Drop in                                                              |                                                |                                                                                                                                      | (5)10, (8)11, (1)12, (2)13, (1)15, (1)17,                                                                                                    |
| Solenoid                                                                                                                                                                                                                                                                                                                                                                                                                                                                                                                                                                                                                                                                                                                                                                                                        |                                                                                           |                                                |                                                                                                                                      | (2)21, (1)29, (1)30, (2)31, (1)34, (2)35,                                                                                                    |
| 1 15T40478 Bearing Cove                                                                                                                                                                                                                                                                                                                                                                                                                                                                                                                                                                                                                                                                                                                                                                                         | r, Closed (CS25) (w/o Drop in                                                             |                                                |                                                                                                                                      | (1)40, (2)46, (1)48, (1)11T37790 &                                                                                                           |
| Solenoid                                                                                                                                                                                                                                                                                                                                                                                                                                                                                                                                                                                                                                                                                                                                                                                                        | )                                                                                         |                                                |                                                                                                                                      | (1)12TK3902                                                                                                                                  |
| 29 1 12T36197 O-Ring                                                                                                                                                                                                                                                                                                                                                                                                                                                                                                                                                                                                                                                                                                                                                                                            | N.S.                                                                                      | 1                                              | CS24-RBK-IZ                                                                                                                          | Rebuild Kit Includes: (1)1, (1)3,                                                                                                            |
| 30 1 12T36081 O-Ring                                                                                                                                                                                                                                                                                                                                                                                                                                                                                                                                                                                                                                                                                                                                                                                            |                                                                                           |                                                |                                                                                                                                      | (2)4, (2)5, (5)10, (8)11, (1)12, (2)13,                                                                                                      |
| 31 2 10T21017 Bearing                                                                                                                                                                                                                                                                                                                                                                                                                                                                                                                                                                                                                                                                                                                                                                                           |                                                                                           |                                                |                                                                                                                                      | (1)15, (1)17, (2)21, (1)29, (1)30, (1)31,                                                                                                    |
| 1 10T21017 Bearing ("I",                                                                                                                                                                                                                                                                                                                                                                                                                                                                                                                                                                                                                                                                                                                                                                                        | "D" & "Z")                                                                                |                                                |                                                                                                                                      | (1)31a, (1)34, (2)35, (1)40, (2)46, (1)48,                                                                                                   |
| 31a 1 10T38248 Bearing ("I",                                                                                                                                                                                                                                                                                                                                                                                                                                                                                                                                                                                                                                                                                                                                                                                    |                                                                                           |                                                |                                                                                                                                      | (1)11T37795 & (1)12TK3902                                                                                                                    |
| 32 2 26T36175 Roll Pin (CS                                                                                                                                                                                                                                                                                                                                                                                                                                                                                                                                                                                                                                                                                                                                                                                      | 24 CS26)                                                                                  |                                                | 0000 55:                                                                                                                             |                                                                                                                                              |
| 33 1 21T36473 Plate (CS24,                                                                                                                                                                                                                                                                                                                                                                                                                                                                                                                                                                                                                                                                                                                                                                                      |                                                                                           | 1                                              | CS26-RBK                                                                                                                             | <b>Rebuild Kit Includes:</b> (1)1, (1)3, (2)4,                                                                                               |
| 34 1 See Table C* Bearing Shin                                                                                                                                                                                                                                                                                                                                                                                                                                                                                                                                                                                                                                                                                                                                                                                  |                                                                                           |                                                |                                                                                                                                      | (2)5, (5)10, (8)11, (1)12, (2)13, (1)15,                                                                                                     |
| 35 2 10T35776 Tapered Roll                                                                                                                                                                                                                                                                                                                                                                                                                                                                                                                                                                                                                                                                                                                                                                                      |                                                                                           |                                                |                                                                                                                                      | (1)17, (2)21, (1)29, (1)30, (2)31, (1)34,                                                                                                    |
| 36 1 07T35780 Idler Shaft                                                                                                                                                                                                                                                                                                                                                                                                                                                                                                                                                                                                                                                                                                                                                                                       |                                                                                           |                                                |                                                                                                                                      | (2)35, (1)40, (2)46, (1)48, (1)11T37790 &                                                                                                    |
| 37 1 <b>See Table D*</b> Cone Spacer                                                                                                                                                                                                                                                                                                                                                                                                                                                                                                                                                                                                                                                                                                                                                                            |                                                                                           |                                                |                                                                                                                                      | (1)12TK3902                                                                                                                                  |
| 38 1 See Table E* Input Gear                                                                                                                                                                                                                                                                                                                                                                                                                                                                                                                                                                                                                                                                                                                                                                                    | N.S.                                                                                      | 1                                              | 48TK4054                                                                                                                             | Conversion Kit to CS25 12V                                                                                                                   |
|                                                                                                                                                                                                                                                                                                                                                                                                                                                                                                                                                                                                                                                                                                                                                                                                                 | 0 ( 0620"/ 0600")                                                                         |                                                |                                                                                                                                      |                                                                                                                                              |
| 40 1 19T35785 Set Screw                                                                                                                                                                                                                                                                                                                                                                                                                                                                                                                                                                                                                                                                                                                                                                                         | N.S.                                                                                      | 1                                              | 48TK4055                                                                                                                             | Conversion Kit to CS25 24V                                                                                                                   |
|                                                                                                                                                                                                                                                                                                                                                                                                                                                                                                                                                                                                                                                                                                                                                                                                                 |                                                                                           |                                                |                                                                                                                                      |                                                                                                                                              |