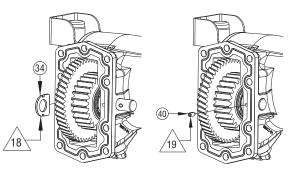

# **PARTS LIST & DESCRIPTION**

| 09c         1         49T38818         Flange ("I", "           09d         1         49T38819         Clutch Hub (           10         5         49T33564         Friction Disc           5         49T38231         Friction Disc           11         8         49T40641         Spacer Disc                                                                                                                                                                                                                                                                                                                                                                                                                                                                                                                | CS26) 42<br>43<br>44<br>er 45<br>46<br>Bearing 47<br>48<br>"D" & "Z") 49<br>", "D" & "Z") | 1<br>1<br>1<br>1<br>2<br>1<br>1<br>1<br>1<br>1 | 13T35777<br>See Table F*<br>25T35784<br>25T35999<br>43T35867<br>45T36308<br>12T35774<br>28T36546<br>28T39404<br>12T36751<br>12T38344 | Gasket<br>PTO Housing<br>Orifice<br>Plug<br>Elbow<br>Hose<br>O-Ring<br>Spacer ("G", "K", "P", "Q", "S", "T" & "6")<br>Spacer ("I")<br>O-Ring |
|-----------------------------------------------------------------------------------------------------------------------------------------------------------------------------------------------------------------------------------------------------------------------------------------------------------------------------------------------------------------------------------------------------------------------------------------------------------------------------------------------------------------------------------------------------------------------------------------------------------------------------------------------------------------------------------------------------------------------------------------------------------------------------------------------------------------|-------------------------------------------------------------------------------------------|------------------------------------------------|--------------------------------------------------------------------------------------------------------------------------------------|----------------------------------------------------------------------------------------------------------------------------------------------|
| 03         1         24T27240         Snap Ring           04         2         24T35480         Snap Ring           05         2         21T29017         Thrust Wash           06         1         See Table A*         Bell Gear           07         1         10T36285         Needle Rolle           08         1         See Table B*         Output Shaft           09         1         02T38792         Clutch Hub           09a         1         21T38907         Washer ("I",           09b         1         24T37951         Snap Ring ('           09c         1         49T38818         Flange ("I", '           09d         1         49T3864         Friction Disc           5         49T38231         Friction Disc         5           11         8         49T40641         Spacer Disc | 43<br>44<br>45<br>46<br>47<br>48<br>"D" & "Z")<br>49<br>[", "D" & "Z")<br>D" & "Z")<br>50 | 1<br>1<br>1<br>2<br>1<br>1<br>1                | 25T35784<br>25T35999<br>43T35867<br>45T36308<br>12T35774<br>28T36546<br>28T39404<br>12T36751                                         | Orifice<br>Plug<br>Elbow<br>Hose<br>O-Ring<br>Spacer ("G", "K", "P", "Q", "S", "T" & "6")<br>Spacer ("I")<br>O-Ring                          |
| 04         2         24T35480         Snap Ring           05         2         21T29017         Thrust Wash           06         1         See Table A*         Bell Gear           07         1         10T36285         Needle Rolle           08         1         See Table B*         Output Shaft           09         1         02T38792         Clutch Hub           09a         1         21T38907         Washer ("I",           09b         1         24T37951         Snap Ring ("           09c         1         49T38818         Flange ("I", '           09d         1         49T3864         Friction Disc           5         49T38231         Friction Disc           5         49T40641         Spacer Disc                                                                                | er 44<br>45<br>46<br>47<br>48<br>"D" & "Z")<br>D" & "Z")<br>50                            | 1<br>1<br>2<br>1<br>1<br>1                     | 25T35999<br>43T35867<br>45T36308<br>12T35774<br>28T36546<br>28T39404<br>12T36751                                                     | Plug<br>Elbow<br>Hose<br>O-Ring<br>Spacer ("G", "K", "P", "Q", "S", "T" & "6")<br>Spacer ("I")<br>O-Ring                                     |
| 04         2         24T35480         Snap Ring           05         2         21T29017         Thrust Wash           06         1         See Table A*         Bell Gear           07         1         10T36285         Needle Rolle           08         1         See Table B*         Output Shaft           09         1         02T38792         Clutch Hub           09a         1         21T38907         Washer ("I",           09b         1         24T37951         Snap Ring ("           09c         1         49T38818         Flange ("I", '           09d         1         49T3864         Friction Disc           5         49T38231         Friction Disc           5         49T40641         Spacer Disc                                                                                | er 45<br>46<br>* Bearing 47<br>48<br>*D" & "Z") 49<br>I", "D" & "Z") 50                   | 1<br>2<br>1<br>1<br>1                          | 43T35867<br>45T36308<br>12T35774<br>28T36546<br>28T39404<br>12T36751                                                                 | Elbow<br>Hose<br>O-Ring<br>Spacer ("G", "K", "P", "Q", "S", "T" & "6")<br>Spacer ("I")<br>O-Ring                                             |
| 05         2         21T29017         Thrust Wash           06         1         See Table A*         Bell Gear           07         1         10T36285         Needle Rolle           08         1         See Table B*         Output Shaft           09         1         02T38792         Clutch Hub           09a         1         21T38907         Washer ("I",           09b         1         24T37951         Snap Ring ("           09c         1         49T38818         Flange ("I", '           09d         1         49T3864         Friction Disc           5         49T38231         Friction Disc           5         49T40641         Spacer Disc                                                                                                                                          | * Bearing     46       47     48       "D" & "Z")     49       ", "D" & "Z")     50       | 1<br>2<br>1<br>1<br>1                          | 45T36308<br>12T35774<br>28T36546<br>28T39404<br>12T36751                                                                             | Elbow<br>Hose<br>O-Ring<br>Spacer ("G", "K", "P", "Q", "S", "T" & "6")<br>Spacer ("I")<br>O-Ring                                             |
| 06         1         See Table A*         Bell Gear           07         1         10T36285         Needle Rolle           08         1         See Table B*         Output Shaft           09         1         02T38792         Clutch Hub           09a         1         21T38907         Washer ("I",           09b         1         24T37951         Snap Ring ('           09c         1         49T38818         Flange ("I", '           09d         1         49T3864         Friction Disc           5         49T38231         Friction Disc           5         49T40641         Spacer Disc                                                                                                                                                                                                      | * Bearing     46       47     48       "D" & "Z")     49       ", "D" & "Z")     50       | 2<br>1<br>1<br>1<br>1                          | 12T35774<br>28T36546<br>28T39404<br>12T36751                                                                                         | O-Ring<br>Spacer ("G", "K", "P", "Q", "S", "T" & "6")<br>Spacer ("I")<br>O-Ring                                                              |
| 07         1         10T36285         Needle Rolle           08         1         See Table B*         Output Shaft           09         1         02T38792         Clutch Hub           09a         1         21T38907         Washer ("I",           09b         1         24T37951         Snap Ring ('           09c         1         49T38818         Flange ("I", '           09d         1         49T38819         Clutch Hub (           10         5         49T33564         Friction Disc           5         49T38231         Friction Disc           11         8         49T40641         Spacer Disc                                                                                                                                                                                           | Bearing     47       "D" & "Z")     49       ", "D" & "Z")     50                         | 2<br>1<br>1<br>1<br>1                          | 12T35774<br>28T36546<br>28T39404<br>12T36751                                                                                         | O-Ring<br>Spacer ("G", "K", "P", "Q", "S", "T" & "6")<br>Spacer ("I")<br>O-Ring                                                              |
| 08         1         See Table B*         Output Shaft           09         1         02T38792         Clutch Hub           09a         1         21T38907         Washer ("I",           09b         1         24T37951         Snap Ring ("           09c         1         49T38818         Flange ("I", '           09d         1         49T38819         Clutch Hub (           10         5         49T33564         Friction Disc           5         49T38231         Friction Disc           11         8         49T40641         Spacer Disc                                                                                                                                                                                                                                                        | 48<br>"D" & "Z")<br>49<br>", "D" & "Z")<br>D" & "Z")<br>50                                | 1<br>1<br>1<br>1                               | 28T36546<br>28T39404<br>12T36751                                                                                                     | Spacer ("G", "K", "P", "Q", "S", "T" & "6")<br>Spacer ("I")<br>O-Ring                                                                        |
| 09         1         02T38792         Clutch Hub           09a         1         21T38907         Washer ("I",           09b         1         24T37951         Snap Ring ("           09c         1         49T38818         Flange ("I", "           09d         1         49T38819         Clutch Hub (           10         5         49T33564         Friction Disc           5         49T38231         Friction Disc           11         8         49T40641         Spacer Disc                                                                                                                                                                                                                                                                                                                         | "D" & "Z") 49<br>I", "D" & "Z") 50                                                        | 1<br>1<br>1                                    | 28T39404<br>12T36751                                                                                                                 | Spacer ("I")<br>O-Ring                                                                                                                       |
| 09a         1         21T38907         Washer ("I",           09b         1         24T37951         Snap Ring ("           09c         1         49T38818         Flange ("I", '           09d         1         49T38819         Clutch Hub (           10         5         49T33564         Friction Disc           5         49T38231         Friction Disc           11         8         49T40641         Spacer Disc                                                                                                                                                                                                                                                                                                                                                                                    | l", "D" & "Z")<br>D" & "Z") 50                                                            | 1<br>1                                         | 12T36751                                                                                                                             | 0-Ring                                                                                                                                       |
| 09b         1         24T37951         Snap Ring (*           09c         1         49T38818         Flange ("I", *           09d         1         49T38819         Clutch Hub (           10         5         49T33564         Friction Disc           5         49T38231         Friction Disc           11         8         49T40641         Spacer Disc                                                                                                                                                                                                                                                                                                                                                                                                                                                  | l", "D" & "Z")<br>D" & "Z") 50                                                            | 1                                              |                                                                                                                                      |                                                                                                                                              |
| 09c         1         49T38818         Flange ("I","           09d         1         49T38819         Clutch Hub (           10         5         49T33564         Friction Disc           5         49T38231         Friction Disc           11         8         49T40641         Spacer Disc                                                                                                                                                                                                                                                                                                                                                                                                                                                                                                                 | D" & "Z") 50                                                                              |                                                |                                                                                                                                      | 0-Ring ("I", "D" & "Z")                                                                                                                      |
| 09d         1         49T38819         Clutch Hub (           10         5         49T33564         Friction Disc           5         49T38231         Friction Disc           11         8         49T40641         Spacer Disc                                                                                                                                                                                                                                                                                                                                                                                                                                                                                                                                                                                |                                                                                           |                                                | See Table G*                                                                                                                         | Flange/Seal Assembly                                                                                                                         |
| 10         5         49T33564         Friction Disc           5         49T38231         Friction Disc           11         8         49T40641         Spacer Disc                                                                                                                                                                                                                                                                                                                                                                                                                                                                                                                                                                                                                                              |                                                                                           | 4                                              | 19T34717                                                                                                                             | Capscrew ("B", "C" & "2")                                                                                                                    |
| 5 49T38231 Friction Disc<br>11 8 49T40641 Spacer Disc                                                                                                                                                                                                                                                                                                                                                                                                                                                                                                                                                                                                                                                                                                                                                           |                                                                                           | 4                                              | 19T34462                                                                                                                             | Socket Capscrew ("K" & "P" Hyd.)                                                                                                             |
| 11 8 49T40641 Spacer Disc                                                                                                                                                                                                                                                                                                                                                                                                                                                                                                                                                                                                                                                                                                                                                                                       | (CS26 Only)                                                                               | 4                                              | 19T39257                                                                                                                             | Socket Capscrew ("G", "Q" & "S" Hyd)                                                                                                         |
|                                                                                                                                                                                                                                                                                                                                                                                                                                                                                                                                                                                                                                                                                                                                                                                                                 |                                                                                           | 4                                              | 19M84478                                                                                                                             | Socket Capscrew ("I" & "D")                                                                                                                  |
|                                                                                                                                                                                                                                                                                                                                                                                                                                                                                                                                                                                                                                                                                                                                                                                                                 | (CS26 Only)                                                                               | 4                                              | 19T38249                                                                                                                             | Socket Capscrew ("Z")                                                                                                                        |
|                                                                                                                                                                                                                                                                                                                                                                                                                                                                                                                                                                                                                                                                                                                                                                                                                 | ("I", "D" & "Z")                                                                          | 1                                              | 19T38266                                                                                                                             | Capscrew ("C", "X" & "2")                                                                                                                    |
| 12 1 27T36112 Spring                                                                                                                                                                                                                                                                                                                                                                                                                                                                                                                                                                                                                                                                                                                                                                                            | 52                                                                                        | 1                                              | 26T01627                                                                                                                             | Woodruff Key                                                                                                                                 |
| 1 0                                                                                                                                                                                                                                                                                                                                                                                                                                                                                                                                                                                                                                                                                                                                                                                                             | 52                                                                                        | 1                                              |                                                                                                                                      |                                                                                                                                              |
|                                                                                                                                                                                                                                                                                                                                                                                                                                                                                                                                                                                                                                                                                                                                                                                                                 |                                                                                           | 1                                              | 14T37378                                                                                                                             | "2" Companion Flange                                                                                                                         |
|                                                                                                                                                                                                                                                                                                                                                                                                                                                                                                                                                                                                                                                                                                                                                                                                                 |                                                                                           |                                                | 14T37357                                                                                                                             | "C" Companion Flange                                                                                                                         |
| 14 1 49T36463 Piston                                                                                                                                                                                                                                                                                                                                                                                                                                                                                                                                                                                                                                                                                                                                                                                            | D" & "7")                                                                                 | 1                                              | 21T20092                                                                                                                             | Flat Washer ("C", "X" & "2")                                                                                                                 |
| 1 49T38552 Piston ("I", "                                                                                                                                                                                                                                                                                                                                                                                                                                                                                                                                                                                                                                                                                                                                                                                       | D" & "Z") N.S.                                                                            | 1                                              | 48TK5028                                                                                                                             | Installation Kit (12V) Includes: Shift                                                                                                       |
| 15 1 12T36472 O-Ring                                                                                                                                                                                                                                                                                                                                                                                                                                                                                                                                                                                                                                                                                                                                                                                            |                                                                                           |                                                |                                                                                                                                      | Kit, Gasket Pack, Stud Kit & Std. Hose Kit                                                                                                   |
| 16 1 49T36464 Piston Cup                                                                                                                                                                                                                                                                                                                                                                                                                                                                                                                                                                                                                                                                                                                                                                                        | N.S.                                                                                      | 1                                              | 48TK5038                                                                                                                             | Installation Kit (24V) Includes: Shift                                                                                                       |
|                                                                                                                                                                                                                                                                                                                                                                                                                                                                                                                                                                                                                                                                                                                                                                                                                 | 'Ι", "D" & "Ζ")                                                                           |                                                |                                                                                                                                      | Kit, Gasket Pack, Stud Kit & Std. Hose Kit                                                                                                   |
| 17 1 24T36470 Snap Ring                                                                                                                                                                                                                                                                                                                                                                                                                                                                                                                                                                                                                                                                                                                                                                                         |                                                                                           | 4                                              | 4071/5004                                                                                                                            |                                                                                                                                              |
|                                                                                                                                                                                                                                                                                                                                                                                                                                                                                                                                                                                                                                                                                                                                                                                                                 | I", "D" & "Z") N.S.                                                                       | 1                                              | 48TK5234                                                                                                                             | Installation Kit (12V) Includes: Shift                                                                                                       |
|                                                                                                                                                                                                                                                                                                                                                                                                                                                                                                                                                                                                                                                                                                                                                                                                                 | ", "K", "Q" & "S")                                                                        |                                                |                                                                                                                                      | Kit, Gasket Pack, Stud Kit & Special Hose                                                                                                    |
| 1 25T35725 Cap Plug ("F                                                                                                                                                                                                                                                                                                                                                                                                                                                                                                                                                                                                                                                                                                                                                                                         |                                                                                           |                                                |                                                                                                                                      | Kit (17")                                                                                                                                    |
| 1 25T37769 Cap Plug ("I'                                                                                                                                                                                                                                                                                                                                                                                                                                                                                                                                                                                                                                                                                                                                                                                        |                                                                                           | 1                                              | 48TK4708                                                                                                                             | Installation Kit (12/24V) "P" Option                                                                                                         |
| 1 25T35936 Cap Plug ("Z                                                                                                                                                                                                                                                                                                                                                                                                                                                                                                                                                                                                                                                                                                                                                                                         |                                                                                           |                                                |                                                                                                                                      | Includes: Shift Kit, Gasket Pack, Stud                                                                                                       |
| 1 25T37387 Cap Plug ("T                                                                                                                                                                                                                                                                                                                                                                                                                                                                                                                                                                                                                                                                                                                                                                                         | ")                                                                                        |                                                |                                                                                                                                      | Kit, Std. Hose Kit, Pressure Switch & Pres-                                                                                                  |
| 19 1 49T39511 Protector                                                                                                                                                                                                                                                                                                                                                                                                                                                                                                                                                                                                                                                                                                                                                                                         |                                                                                           |                                                |                                                                                                                                      | sure Switch Fittings                                                                                                                         |
| 20 2 19T36174 Setscrew                                                                                                                                                                                                                                                                                                                                                                                                                                                                                                                                                                                                                                                                                                                                                                                          |                                                                                           | 4                                              | 0004 001/                                                                                                                            |                                                                                                                                              |
| 21 2 27T36173 Spring                                                                                                                                                                                                                                                                                                                                                                                                                                                                                                                                                                                                                                                                                                                                                                                            | N.S.                                                                                      | 1                                              | CS24-GSK                                                                                                                             | <b>Gasket Kit Includes:</b> (2)13, (1)15,                                                                                                    |
| 22 4 25T21684 Pipe Plug                                                                                                                                                                                                                                                                                                                                                                                                                                                                                                                                                                                                                                                                                                                                                                                         |                                                                                           |                                                |                                                                                                                                      | (1)29, (1)30, (1)40, (2)46, (1)48,                                                                                                           |
| 23 4 19T36588 Capscrew                                                                                                                                                                                                                                                                                                                                                                                                                                                                                                                                                                                                                                                                                                                                                                                          |                                                                                           |                                                |                                                                                                                                      | (1)11T37790 & (1)12TK3902                                                                                                                    |
| 24 1 25T41463 Plug                                                                                                                                                                                                                                                                                                                                                                                                                                                                                                                                                                                                                                                                                                                                                                                              | N.S.                                                                                      | 1                                              | CS24-GSK-IZ                                                                                                                          | Gasket Kit Includes: (2)13, (1)15,                                                                                                           |
| 25 1 43T36231 Tee                                                                                                                                                                                                                                                                                                                                                                                                                                                                                                                                                                                                                                                                                                                                                                                               |                                                                                           |                                                |                                                                                                                                      | (1)29, (1)30, (1)40, (2)46, (1)48,                                                                                                           |
| 26 1 35T40860 Solenoid 12                                                                                                                                                                                                                                                                                                                                                                                                                                                                                                                                                                                                                                                                                                                                                                                       | /                                                                                         |                                                |                                                                                                                                      | (1)11T37795 & (1)12TK3902                                                                                                                    |
| 1 35T40864 Solenoid 24                                                                                                                                                                                                                                                                                                                                                                                                                                                                                                                                                                                                                                                                                                                                                                                          |                                                                                           | 4                                              |                                                                                                                                      |                                                                                                                                              |
| 27 2 19T40859 5mm Capscr                                                                                                                                                                                                                                                                                                                                                                                                                                                                                                                                                                                                                                                                                                                                                                                        |                                                                                           | 1                                              | CS24-RBK                                                                                                                             | <b>Rebuild Kit Includes:</b> (1)1, (1)3, (2)5,                                                                                               |
| 28 1 15T40862 Bearing Cove                                                                                                                                                                                                                                                                                                                                                                                                                                                                                                                                                                                                                                                                                                                                                                                      | r, Closed (CS24) (w/ Drop in                                                              |                                                |                                                                                                                                      | (5)10, (8)11, (1)12, (2)13, (1)15, (1)17,                                                                                                    |
| Solenoid                                                                                                                                                                                                                                                                                                                                                                                                                                                                                                                                                                                                                                                                                                                                                                                                        |                                                                                           |                                                |                                                                                                                                      | (2)21, (1)29, (1)30, (2)31, (1)34, (2)35,                                                                                                    |
| 1 15T40478 Bearing Cove                                                                                                                                                                                                                                                                                                                                                                                                                                                                                                                                                                                                                                                                                                                                                                                         | r, Closed (CS25) (w/o Drop in                                                             |                                                |                                                                                                                                      | (1)40, (2)46, (1)48, (1)11T37790 &                                                                                                           |
| Solenoid                                                                                                                                                                                                                                                                                                                                                                                                                                                                                                                                                                                                                                                                                                                                                                                                        | )                                                                                         |                                                |                                                                                                                                      | (1)12TK3902                                                                                                                                  |
| 29 1 12T36197 O-Ring                                                                                                                                                                                                                                                                                                                                                                                                                                                                                                                                                                                                                                                                                                                                                                                            | N.S.                                                                                      | 1                                              | CS24-RBK-IZ                                                                                                                          | Rebuild Kit Includes: (1)1, (1)3,                                                                                                            |
| 30 1 12T36081 O-Ring                                                                                                                                                                                                                                                                                                                                                                                                                                                                                                                                                                                                                                                                                                                                                                                            |                                                                                           |                                                |                                                                                                                                      | (2)4, (2)5, (5)10, (8)11, (1)12, (2)13,                                                                                                      |
| 31 2 10T21017 Bearing                                                                                                                                                                                                                                                                                                                                                                                                                                                                                                                                                                                                                                                                                                                                                                                           |                                                                                           |                                                |                                                                                                                                      | (1)15, (1)17, (2)21, (1)29, (1)30, (1)31,                                                                                                    |
| 1 10T21017 Bearing ("I",                                                                                                                                                                                                                                                                                                                                                                                                                                                                                                                                                                                                                                                                                                                                                                                        | "D" & "Z")                                                                                |                                                |                                                                                                                                      | (1)31a, (1)34, (2)35, (1)40, (2)46, (1)48,                                                                                                   |
| 31a 1 10T38248 Bearing ("I",                                                                                                                                                                                                                                                                                                                                                                                                                                                                                                                                                                                                                                                                                                                                                                                    |                                                                                           |                                                |                                                                                                                                      | (1)11T37795 & (1)12TK3902                                                                                                                    |
| 32 2 26T36175 Roll Pin (CS                                                                                                                                                                                                                                                                                                                                                                                                                                                                                                                                                                                                                                                                                                                                                                                      | 24 CS26)                                                                                  |                                                | 0000 55:                                                                                                                             |                                                                                                                                              |
| 33 1 21T36473 Plate (CS24,                                                                                                                                                                                                                                                                                                                                                                                                                                                                                                                                                                                                                                                                                                                                                                                      |                                                                                           | 1                                              | CS26-RBK                                                                                                                             | <b>Rebuild Kit Includes:</b> (1)1, (1)3, (2)4,                                                                                               |
| 34 1 See Table C* Bearing Shin                                                                                                                                                                                                                                                                                                                                                                                                                                                                                                                                                                                                                                                                                                                                                                                  |                                                                                           |                                                |                                                                                                                                      | (2)5, (5)10, (8)11, (1)12, (2)13, (1)15,                                                                                                     |
| 35 2 10T35776 Tapered Roll                                                                                                                                                                                                                                                                                                                                                                                                                                                                                                                                                                                                                                                                                                                                                                                      |                                                                                           |                                                |                                                                                                                                      | (1)17, (2)21, (1)29, (1)30, (2)31, (1)34,                                                                                                    |
| 36 1 07T35780 Idler Shaft                                                                                                                                                                                                                                                                                                                                                                                                                                                                                                                                                                                                                                                                                                                                                                                       |                                                                                           |                                                |                                                                                                                                      | (2)35, (1)40, (2)46, (1)48, (1)11T37790 &                                                                                                    |
| 37 1 <b>See Table D*</b> Cone Spacer                                                                                                                                                                                                                                                                                                                                                                                                                                                                                                                                                                                                                                                                                                                                                                            |                                                                                           |                                                |                                                                                                                                      | (1)12TK3902                                                                                                                                  |
| 38 1 See Table E* Input Gear                                                                                                                                                                                                                                                                                                                                                                                                                                                                                                                                                                                                                                                                                                                                                                                    | N.S.                                                                                      | 1                                              | 48TK4054                                                                                                                             | Conversion Kit to CS25 12V                                                                                                                   |
|                                                                                                                                                                                                                                                                                                                                                                                                                                                                                                                                                                                                                                                                                                                                                                                                                 | 0 ( 0620"/ 0600")                                                                         |                                                |                                                                                                                                      |                                                                                                                                              |
| 40 1 19T35785 Set Screw                                                                                                                                                                                                                                                                                                                                                                                                                                                                                                                                                                                                                                                                                                                                                                                         | N.S.                                                                                      | 1                                              | 48TK4055                                                                                                                             | Conversion Kit to CS25 24V                                                                                                                   |
|                                                                                                                                                                                                                                                                                                                                                                                                                                                                                                                                                                                                                                                                                                                                                                                                                 |                                                                                           |                                                |                                                                                                                                      |                                                                                                                                              |