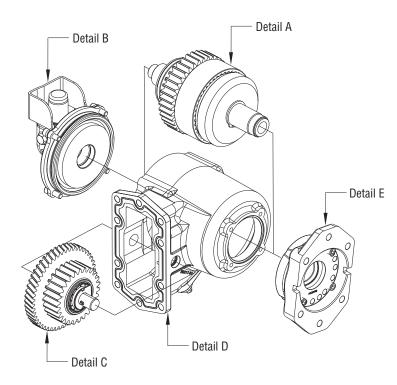

# **CS24/25 PTO EXPLODED VIEWS**

### DETAIL A – OUTPUT SHAFT ASSEMBLY

**CS24/25 STANDARD OUTPUT SHAFT ASSEMBLY** 

#### CS25 COVER ASSEMBLY REMOTE SOLENOID

DETAIL D PTO HOUSING ASSEMBLY

DETAIL C INPUT SHAFT ASSEMBLY

CS24/25 HOUSING (45)