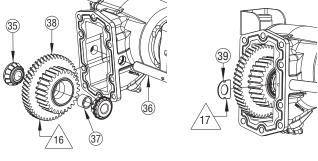

### DETAIL A – OUTPUT SHAFT ASSEMBLY

**CS24/25 STANDARD OUTPUT SHAFT ASSEMBLY** 

# **PARTS LIST & DESCRIPTION**

| 09c         1         49T38818         Flange ("I", "           09d         1         49T38819         Clutch Hub (           10         5         49T33564         Friction Disc           5         49T38231         Friction Disc           11         8         49T40641         Spacer Disc                                                                                                                                                                                                                                                                                                                                                                                                                                                                                                                | CS26) 42<br>43<br>44<br>er 45<br>46<br>Bearing 47<br>48<br>"D" & "Z") 49<br>", "D" & "Z") | 1<br>1<br>1<br>1<br>2<br>1<br>1<br>1<br>1<br>1 | 13T35777<br>See Table F*<br>25T35784<br>25T35999<br>43T35867<br>45T36308<br>12T35774<br>28T36546<br>28T39404<br>12T36751<br>12T38344 | Gasket<br>PTO Housing<br>Orifice<br>Plug<br>Elbow<br>Hose<br>O-Ring<br>Spacer ("G", "K", "P", "Q", "S", "T" & "6")<br>Spacer ("I")<br>O-Ring |
|-----------------------------------------------------------------------------------------------------------------------------------------------------------------------------------------------------------------------------------------------------------------------------------------------------------------------------------------------------------------------------------------------------------------------------------------------------------------------------------------------------------------------------------------------------------------------------------------------------------------------------------------------------------------------------------------------------------------------------------------------------------------------------------------------------------------|-------------------------------------------------------------------------------------------|------------------------------------------------|--------------------------------------------------------------------------------------------------------------------------------------|----------------------------------------------------------------------------------------------------------------------------------------------|
| 03         1         24T27240         Snap Ring           04         2         24T35480         Snap Ring           05         2         21T29017         Thrust Wash           06         1         See Table A*         Bell Gear           07         1         10T36285         Needle Rolle           08         1         See Table B*         Output Shaft           09         1         02T38792         Clutch Hub           09a         1         21T38907         Washer ("I",           09b         1         24T37951         Snap Ring ('           09c         1         49T38818         Flange ("I", '           09d         1         49T3864         Friction Disc           5         49T38231         Friction Disc         5           11         8         49T40641         Spacer Disc | 43<br>44<br>45<br>46<br>47<br>48<br>"D" & "Z")<br>49<br>[", "D" & "Z")<br>D" & "Z")<br>50 | 1<br>1<br>1<br>2<br>1<br>1<br>1                | 25T35784<br>25T35999<br>43T35867<br>45T36308<br>12T35774<br>28T36546<br>28T39404<br>12T36751                                         | Orifice<br>Plug<br>Elbow<br>Hose<br>O-Ring<br>Spacer ("G", "K", "P", "Q", "S", "T" & "6")<br>Spacer ("I")<br>O-Ring                          |
| 04         2         24T35480         Snap Ring           05         2         21T29017         Thrust Wash           06         1         See Table A*         Bell Gear           07         1         10T36285         Needle Rolle           08         1         See Table B*         Output Shaft           09         1         02T38792         Clutch Hub           09a         1         21T38907         Washer ("I",           09b         1         24T37951         Snap Ring ("           09c         1         49T38818         Flange ("I", '           09d         1         49T3864         Friction Disc           5         49T38231         Friction Disc           5         49T40641         Spacer Disc                                                                                | er 44<br>45<br>46<br>47<br>48<br>"D" & "Z")<br>D" & "Z")<br>50                            | 1<br>1<br>2<br>1<br>1<br>1                     | 25T35999<br>43T35867<br>45T36308<br>12T35774<br>28T36546<br>28T39404<br>12T36751                                                     | Plug<br>Elbow<br>Hose<br>O-Ring<br>Spacer ("G", "K", "P", "Q", "S", "T" & "6")<br>Spacer ("I")<br>O-Ring                                     |
| 04         2         24T35480         Snap Ring           05         2         21T29017         Thrust Wash           06         1         See Table A*         Bell Gear           07         1         10T36285         Needle Rolle           08         1         See Table B*         Output Shaft           09         1         02T38792         Clutch Hub           09a         1         21T38907         Washer ("I",           09b         1         24T37951         Snap Ring ("           09c         1         49T38818         Flange ("I", '           09d         1         49T3864         Friction Disc           5         49T38231         Friction Disc           5         49T40641         Spacer Disc                                                                                | er 45<br>46<br>* Bearing 47<br>48<br>*D" & "Z") 49<br>I", "D" & "Z") 50                   | 1<br>2<br>1<br>1<br>1                          | 43T35867<br>45T36308<br>12T35774<br>28T36546<br>28T39404<br>12T36751                                                                 | Elbow<br>Hose<br>O-Ring<br>Spacer ("G", "K", "P", "Q", "S", "T" & "6")<br>Spacer ("I")<br>O-Ring                                             |
| 05         2         21T29017         Thrust Wash           06         1         See Table A*         Bell Gear           07         1         10T36285         Needle Rolle           08         1         See Table B*         Output Shaft           09         1         02T38792         Clutch Hub           09a         1         21T38907         Washer ("I",           09b         1         24T37951         Snap Ring ("           09c         1         49T38818         Flange ("I", '           09d         1         49T3864         Friction Disc           5         49T38231         Friction Disc           5         49T40641         Spacer Disc                                                                                                                                          | * Bearing     46       47     48       "D" & "Z")     49       ", "D" & "Z")     50       | 1<br>2<br>1<br>1<br>1                          | 45T36308<br>12T35774<br>28T36546<br>28T39404<br>12T36751                                                                             | Elbow<br>Hose<br>O-Ring<br>Spacer ("G", "K", "P", "Q", "S", "T" & "6")<br>Spacer ("I")<br>O-Ring                                             |
| 06         1         See Table A*         Bell Gear           07         1         10T36285         Needle Rolle           08         1         See Table B*         Output Shaft           09         1         02T38792         Clutch Hub           09a         1         21T38907         Washer ("I",           09b         1         24T37951         Snap Ring ('           09c         1         49T38818         Flange ("I", '           09d         1         49T3864         Friction Disc           5         49T38231         Friction Disc           5         49T40641         Spacer Disc                                                                                                                                                                                                      | * Bearing     46       47     48       "D" & "Z")     49       ", "D" & "Z")     50       | 2<br>1<br>1<br>1<br>1                          | 12T35774<br>28T36546<br>28T39404<br>12T36751                                                                                         | O-Ring<br>Spacer ("G", "K", "P", "Q", "S", "T" & "6")<br>Spacer ("I")<br>O-Ring                                                              |
| 07         1         10T36285         Needle Rolle           08         1         See Table B*         Output Shaft           09         1         02T38792         Clutch Hub           09a         1         21T38907         Washer ("I",           09b         1         24T37951         Snap Ring ('           09c         1         49T38818         Flange ("I", '           09d         1         49T38819         Clutch Hub (           10         5         49T33564         Friction Disc           5         49T38231         Friction Disc           11         8         49T40641         Spacer Disc                                                                                                                                                                                           | Bearing     47       "D" & "Z")     49       ", "D" & "Z")     50                         | 2<br>1<br>1<br>1<br>1                          | 12T35774<br>28T36546<br>28T39404<br>12T36751                                                                                         | O-Ring<br>Spacer ("G", "K", "P", "Q", "S", "T" & "6")<br>Spacer ("I")<br>O-Ring                                                              |
| 08         1         See Table B*         Output Shaft           09         1         02T38792         Clutch Hub           09a         1         21T38907         Washer ("I",           09b         1         24T37951         Snap Ring ("           09c         1         49T38818         Flange ("I", '           09d         1         49T38819         Clutch Hub (           10         5         49T33564         Friction Disc           5         49T38231         Friction Disc           11         8         49T40641         Spacer Disc                                                                                                                                                                                                                                                        | 48<br>"D" & "Z")<br>49<br>", "D" & "Z")<br>D" & "Z")<br>50                                | 1<br>1<br>1<br>1                               | 28T36546<br>28T39404<br>12T36751                                                                                                     | Spacer ("G", "K", "P", "Q", "S", "T" & "6")<br>Spacer ("I")<br>O-Ring                                                                        |
| 09         1         02T38792         Clutch Hub           09a         1         21T38907         Washer ("I",           09b         1         24T37951         Snap Ring ("           09c         1         49T38818         Flange ("I", "           09d         1         49T38819         Clutch Hub (           10         5         49T33564         Friction Disc           5         49T38231         Friction Disc           11         8         49T40641         Spacer Disc                                                                                                                                                                                                                                                                                                                         | "D" & "Z") 49<br>I", "D" & "Z") 50                                                        | 1<br>1<br>1                                    | 28T39404<br>12T36751                                                                                                                 | Spacer ("I")<br>O-Ring                                                                                                                       |
| 09a         1         21T38907         Washer ("I",           09b         1         24T37951         Snap Ring ("           09c         1         49T38818         Flange ("I", '           09d         1         49T38819         Clutch Hub (           10         5         49T33564         Friction Disc           5         49T38231         Friction Disc           11         8         49T40641         Spacer Disc                                                                                                                                                                                                                                                                                                                                                                                    | l", "D" & "Z")<br>D" & "Z") 50                                                            | 1<br>1                                         | 12T36751                                                                                                                             | 0-Ring                                                                                                                                       |
| 09b         1         24T37951         Snap Ring (*           09c         1         49T38818         Flange ("I", *           09d         1         49T38819         Clutch Hub (           10         5         49T33564         Friction Disc           5         49T38231         Friction Disc           11         8         49T40641         Spacer Disc                                                                                                                                                                                                                                                                                                                                                                                                                                                  | l", "D" & "Z")<br>D" & "Z") 50                                                            | 1                                              |                                                                                                                                      |                                                                                                                                              |
| 09c         1         49T38818         Flange ("I","           09d         1         49T38819         Clutch Hub (           10         5         49T33564         Friction Disc           5         49T38231         Friction Disc           11         8         49T40641         Spacer Disc                                                                                                                                                                                                                                                                                                                                                                                                                                                                                                                 | D" & "Z") 50                                                                              |                                                |                                                                                                                                      | 0-Ring ("I", "D" & "Z")                                                                                                                      |
| 09d         1         49T38819         Clutch Hub (           10         5         49T33564         Friction Disc           5         49T38231         Friction Disc           11         8         49T40641         Spacer Disc                                                                                                                                                                                                                                                                                                                                                                                                                                                                                                                                                                                |                                                                                           |                                                | See Table G*                                                                                                                         | Flange/Seal Assembly                                                                                                                         |
| 10         5         49T33564         Friction Disc           5         49T38231         Friction Disc           11         8         49T40641         Spacer Disc                                                                                                                                                                                                                                                                                                                                                                                                                                                                                                                                                                                                                                              |                                                                                           | 4                                              | 19T34717                                                                                                                             | Capscrew ("B", "C" & "2")                                                                                                                    |
| 5 49T38231 Friction Disc<br>11 8 49T40641 Spacer Disc                                                                                                                                                                                                                                                                                                                                                                                                                                                                                                                                                                                                                                                                                                                                                           |                                                                                           | 4                                              | 19T34462                                                                                                                             | Socket Capscrew ("K" & "P" Hyd.)                                                                                                             |
| 11 8 49T40641 Spacer Disc                                                                                                                                                                                                                                                                                                                                                                                                                                                                                                                                                                                                                                                                                                                                                                                       | (CS26 Only)                                                                               | 4                                              | 19T39257                                                                                                                             | Socket Capscrew ("G", "Q" & "S" Hyd)                                                                                                         |
|                                                                                                                                                                                                                                                                                                                                                                                                                                                                                                                                                                                                                                                                                                                                                                                                                 |                                                                                           | 4                                              | 19M84478                                                                                                                             | Socket Capscrew ("I" & "D")                                                                                                                  |
|                                                                                                                                                                                                                                                                                                                                                                                                                                                                                                                                                                                                                                                                                                                                                                                                                 | (CS26 Only)                                                                               | 4                                              | 19T38249                                                                                                                             | Socket Capscrew ("Z")                                                                                                                        |
|                                                                                                                                                                                                                                                                                                                                                                                                                                                                                                                                                                                                                                                                                                                                                                                                                 | ("I", "D" & "Z")                                                                          | 1                                              | 19T38266                                                                                                                             | Capscrew ("C", "X" & "2")                                                                                                                    |
| 12 1 27T36112 Spring                                                                                                                                                                                                                                                                                                                                                                                                                                                                                                                                                                                                                                                                                                                                                                                            | 52                                                                                        | 1                                              | 26T01627                                                                                                                             | Woodruff Key                                                                                                                                 |
| 1 0                                                                                                                                                                                                                                                                                                                                                                                                                                                                                                                                                                                                                                                                                                                                                                                                             | 52                                                                                        | 1                                              |                                                                                                                                      |                                                                                                                                              |
|                                                                                                                                                                                                                                                                                                                                                                                                                                                                                                                                                                                                                                                                                                                                                                                                                 |                                                                                           | 1                                              | 14T37378                                                                                                                             | "2" Companion Flange                                                                                                                         |
|                                                                                                                                                                                                                                                                                                                                                                                                                                                                                                                                                                                                                                                                                                                                                                                                                 |                                                                                           |                                                | 14T37357                                                                                                                             | "C" Companion Flange                                                                                                                         |
| 14 1 49T36463 Piston                                                                                                                                                                                                                                                                                                                                                                                                                                                                                                                                                                                                                                                                                                                                                                                            | D" & "7")                                                                                 | 1                                              | 21T20092                                                                                                                             | Flat Washer ("C", "X" & "2")                                                                                                                 |
| 1 49T38552 Piston ("I", "                                                                                                                                                                                                                                                                                                                                                                                                                                                                                                                                                                                                                                                                                                                                                                                       | D" & "Z") N.S.                                                                            | 1                                              | 48TK5028                                                                                                                             | Installation Kit (12V) Includes: Shift                                                                                                       |
| 15 1 12T36472 O-Ring                                                                                                                                                                                                                                                                                                                                                                                                                                                                                                                                                                                                                                                                                                                                                                                            |                                                                                           |                                                |                                                                                                                                      | Kit, Gasket Pack, Stud Kit & Std. Hose Kit                                                                                                   |
| 16 1 49T36464 Piston Cup                                                                                                                                                                                                                                                                                                                                                                                                                                                                                                                                                                                                                                                                                                                                                                                        | N.S.                                                                                      | 1                                              | 48TK5038                                                                                                                             | Installation Kit (24V) Includes: Shift                                                                                                       |
|                                                                                                                                                                                                                                                                                                                                                                                                                                                                                                                                                                                                                                                                                                                                                                                                                 | 'Ι", "D" & "Ζ")                                                                           |                                                |                                                                                                                                      | Kit, Gasket Pack, Stud Kit & Std. Hose Kit                                                                                                   |
| 17 1 24T36470 Snap Ring                                                                                                                                                                                                                                                                                                                                                                                                                                                                                                                                                                                                                                                                                                                                                                                         |                                                                                           | 4                                              | 4071/5004                                                                                                                            |                                                                                                                                              |
|                                                                                                                                                                                                                                                                                                                                                                                                                                                                                                                                                                                                                                                                                                                                                                                                                 | I", "D" & "Z") N.S.                                                                       | 1                                              | 48TK5234                                                                                                                             | Installation Kit (12V) Includes: Shift                                                                                                       |
|                                                                                                                                                                                                                                                                                                                                                                                                                                                                                                                                                                                                                                                                                                                                                                                                                 | ", "K", "Q" & "S")                                                                        |                                                |                                                                                                                                      | Kit, Gasket Pack, Stud Kit & Special Hose                                                                                                    |
| 1 25T35725 Cap Plug ("F                                                                                                                                                                                                                                                                                                                                                                                                                                                                                                                                                                                                                                                                                                                                                                                         |                                                                                           |                                                |                                                                                                                                      | Kit (17")                                                                                                                                    |
| 1 25T37769 Cap Plug ("I'                                                                                                                                                                                                                                                                                                                                                                                                                                                                                                                                                                                                                                                                                                                                                                                        |                                                                                           | 1                                              | 48TK4708                                                                                                                             | Installation Kit (12/24V) "P" Option                                                                                                         |
| 1 25T35936 Cap Plug ("Z                                                                                                                                                                                                                                                                                                                                                                                                                                                                                                                                                                                                                                                                                                                                                                                         |                                                                                           |                                                |                                                                                                                                      | Includes: Shift Kit, Gasket Pack, Stud                                                                                                       |
| 1 25T37387 Cap Plug ("T                                                                                                                                                                                                                                                                                                                                                                                                                                                                                                                                                                                                                                                                                                                                                                                         | ")                                                                                        |                                                |                                                                                                                                      | Kit, Std. Hose Kit, Pressure Switch & Pres-                                                                                                  |
| 19 1 49T39511 Protector                                                                                                                                                                                                                                                                                                                                                                                                                                                                                                                                                                                                                                                                                                                                                                                         |                                                                                           |                                                |                                                                                                                                      | sure Switch Fittings                                                                                                                         |
| 20 2 19T36174 Setscrew                                                                                                                                                                                                                                                                                                                                                                                                                                                                                                                                                                                                                                                                                                                                                                                          |                                                                                           | 4                                              | 0004 001/                                                                                                                            |                                                                                                                                              |
| 21 2 27T36173 Spring                                                                                                                                                                                                                                                                                                                                                                                                                                                                                                                                                                                                                                                                                                                                                                                            | N.S.                                                                                      | 1                                              | CS24-GSK                                                                                                                             | <b>Gasket Kit Includes:</b> (2)13, (1)15,                                                                                                    |
| 22 4 25T21684 Pipe Plug                                                                                                                                                                                                                                                                                                                                                                                                                                                                                                                                                                                                                                                                                                                                                                                         |                                                                                           |                                                |                                                                                                                                      | (1)29, (1)30, (1)40, (2)46, (1)48,                                                                                                           |
| 23 4 19T36588 Capscrew                                                                                                                                                                                                                                                                                                                                                                                                                                                                                                                                                                                                                                                                                                                                                                                          |                                                                                           |                                                |                                                                                                                                      | (1)11T37790 & (1)12TK3902                                                                                                                    |
| 24 1 25T41463 Plug                                                                                                                                                                                                                                                                                                                                                                                                                                                                                                                                                                                                                                                                                                                                                                                              | N.S.                                                                                      | 1                                              | CS24-GSK-IZ                                                                                                                          | Gasket Kit Includes: (2)13, (1)15,                                                                                                           |
| 25 1 43T36231 Tee                                                                                                                                                                                                                                                                                                                                                                                                                                                                                                                                                                                                                                                                                                                                                                                               |                                                                                           |                                                |                                                                                                                                      | (1)29, (1)30, (1)40, (2)46, (1)48,                                                                                                           |
| 26 1 35T40860 Solenoid 12                                                                                                                                                                                                                                                                                                                                                                                                                                                                                                                                                                                                                                                                                                                                                                                       | /                                                                                         |                                                |                                                                                                                                      | (1)11T37795 & (1)12TK3902                                                                                                                    |
| 1 35T40864 Solenoid 24                                                                                                                                                                                                                                                                                                                                                                                                                                                                                                                                                                                                                                                                                                                                                                                          |                                                                                           | 4                                              |                                                                                                                                      |                                                                                                                                              |
| 27 2 19T40859 5mm Capscr                                                                                                                                                                                                                                                                                                                                                                                                                                                                                                                                                                                                                                                                                                                                                                                        |                                                                                           | 1                                              | CS24-RBK                                                                                                                             | <b>Rebuild Kit Includes:</b> (1)1, (1)3, (2)5,                                                                                               |
| 28 1 15T40862 Bearing Cove                                                                                                                                                                                                                                                                                                                                                                                                                                                                                                                                                                                                                                                                                                                                                                                      | r, Closed (CS24) (w/ Drop in                                                              |                                                |                                                                                                                                      | (5)10, (8)11, (1)12, (2)13, (1)15, (1)17,                                                                                                    |
| Solenoid                                                                                                                                                                                                                                                                                                                                                                                                                                                                                                                                                                                                                                                                                                                                                                                                        |                                                                                           |                                                |                                                                                                                                      | (2)21, (1)29, (1)30, (2)31, (1)34, (2)35,                                                                                                    |
| 1 15T40478 Bearing Cove                                                                                                                                                                                                                                                                                                                                                                                                                                                                                                                                                                                                                                                                                                                                                                                         | r, Closed (CS25) (w/o Drop in                                                             |                                                |                                                                                                                                      | (1)40, (2)46, (1)48, (1)11T37790 &                                                                                                           |
| Solenoid                                                                                                                                                                                                                                                                                                                                                                                                                                                                                                                                                                                                                                                                                                                                                                                                        | )                                                                                         |                                                |                                                                                                                                      | (1)12TK3902                                                                                                                                  |
| 29 1 12T36197 O-Ring                                                                                                                                                                                                                                                                                                                                                                                                                                                                                                                                                                                                                                                                                                                                                                                            | N.S.                                                                                      | 1                                              | CS24-RBK-IZ                                                                                                                          | Rebuild Kit Includes: (1)1, (1)3,                                                                                                            |
| 30 1 12T36081 O-Ring                                                                                                                                                                                                                                                                                                                                                                                                                                                                                                                                                                                                                                                                                                                                                                                            |                                                                                           |                                                |                                                                                                                                      | (2)4, (2)5, (5)10, (8)11, (1)12, (2)13,                                                                                                      |
| 31 2 10T21017 Bearing                                                                                                                                                                                                                                                                                                                                                                                                                                                                                                                                                                                                                                                                                                                                                                                           |                                                                                           |                                                |                                                                                                                                      | (1)15, (1)17, (2)21, (1)29, (1)30, (1)31,                                                                                                    |
| 1 10T21017 Bearing ("I",                                                                                                                                                                                                                                                                                                                                                                                                                                                                                                                                                                                                                                                                                                                                                                                        | "D" & "Z")                                                                                |                                                |                                                                                                                                      | (1)31a, (1)34, (2)35, (1)40, (2)46, (1)48,                                                                                                   |
| 31a 1 10T38248 Bearing ("I",                                                                                                                                                                                                                                                                                                                                                                                                                                                                                                                                                                                                                                                                                                                                                                                    |                                                                                           |                                                |                                                                                                                                      | (1)11T37795 & (1)12TK3902                                                                                                                    |
| 32 2 26T36175 Roll Pin (CS                                                                                                                                                                                                                                                                                                                                                                                                                                                                                                                                                                                                                                                                                                                                                                                      | 24 CS26)                                                                                  |                                                | 0000 55:                                                                                                                             |                                                                                                                                              |
| 33 1 21T36473 Plate (CS24,                                                                                                                                                                                                                                                                                                                                                                                                                                                                                                                                                                                                                                                                                                                                                                                      |                                                                                           | 1                                              | CS26-RBK                                                                                                                             | <b>Rebuild Kit Includes:</b> (1)1, (1)3, (2)4,                                                                                               |
| 34 1 See Table C* Bearing Shin                                                                                                                                                                                                                                                                                                                                                                                                                                                                                                                                                                                                                                                                                                                                                                                  |                                                                                           |                                                |                                                                                                                                      | (2)5, (5)10, (8)11, (1)12, (2)13, (1)15,                                                                                                     |
| 35 2 10T35776 Tapered Roll                                                                                                                                                                                                                                                                                                                                                                                                                                                                                                                                                                                                                                                                                                                                                                                      |                                                                                           |                                                |                                                                                                                                      | (1)17, (2)21, (1)29, (1)30, (2)31, (1)34,                                                                                                    |
| 36 1 07T35780 Idler Shaft                                                                                                                                                                                                                                                                                                                                                                                                                                                                                                                                                                                                                                                                                                                                                                                       |                                                                                           |                                                |                                                                                                                                      | (2)35, (1)40, (2)46, (1)48, (1)11T37790 &                                                                                                    |
| 37 1 <b>See Table D*</b> Cone Spacer                                                                                                                                                                                                                                                                                                                                                                                                                                                                                                                                                                                                                                                                                                                                                                            |                                                                                           |                                                |                                                                                                                                      | (1)12TK3902                                                                                                                                  |
| 38 1 See Table E* Input Gear                                                                                                                                                                                                                                                                                                                                                                                                                                                                                                                                                                                                                                                                                                                                                                                    | N.S.                                                                                      | 1                                              | 48TK4054                                                                                                                             | Conversion Kit to CS25 12V                                                                                                                   |
|                                                                                                                                                                                                                                                                                                                                                                                                                                                                                                                                                                                                                                                                                                                                                                                                                 | 0 ( 0620"/ 0600")                                                                         |                                                |                                                                                                                                      |                                                                                                                                              |
| 40 1 19T35785 Set Screw                                                                                                                                                                                                                                                                                                                                                                                                                                                                                                                                                                                                                                                                                                                                                                                         | N.S.                                                                                      | 1                                              | 48TK4055                                                                                                                             | Conversion Kit to CS25 24V                                                                                                                   |
|                                                                                                                                                                                                                                                                                                                                                                                                                                                                                                                                                                                                                                                                                                                                                                                                                 |                                                                                           |                                                |                                                                                                                                      |                                                                                                                                              |