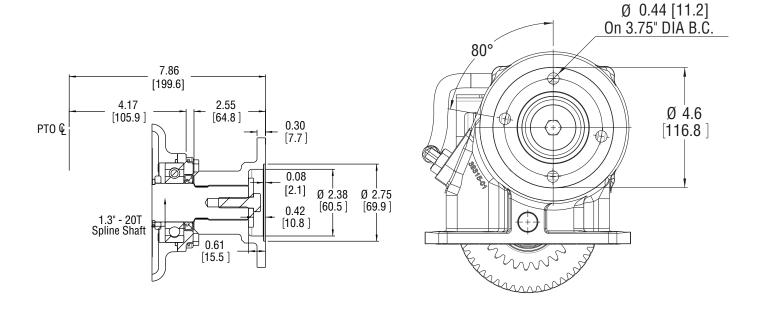

### DETAIL A – OUTPUT SHAFT ASSEMBLY

**CS24/25 STANDARD OUTPUT SHAFT ASSEMBLY** 