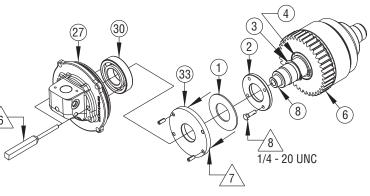

### DETAIL A – OUTPUT SHAFT ASSEMBLY

**CS24/25 STANDARD OUTPUT SHAFT ASSEMBLY** 

#### DETAIL AA - STANDARD CLUTCH PACK - DISC LOCATIONS\*

\*The standard clutch pack assembly contains a pair of stator plates stacked between each friction disc. The assembly should begin and end with a friction disc.

#### DETAIL AB - "I", "D" & "Z" CLUTCH PACK – DISC LOCATIONS\*\*

\*\* The "I", "D" & "Z" clutch pack assembly contains a single stator plate stacked between each friction disc. The assembly should begin and end with a friction disc.

**Note:** The output shaft for the "I", "D" & "Z" output option is a larger diameter shaft and requires different clutch pack components. The 4-piece clutch hub is assembled by inserting the clutch hub (9d) into the flange (9c). These items are held together with a snap ring (9b) and the spacer (9a) is placed on the output shaft (8) **BEFORE** installing the clutch hub assembly.