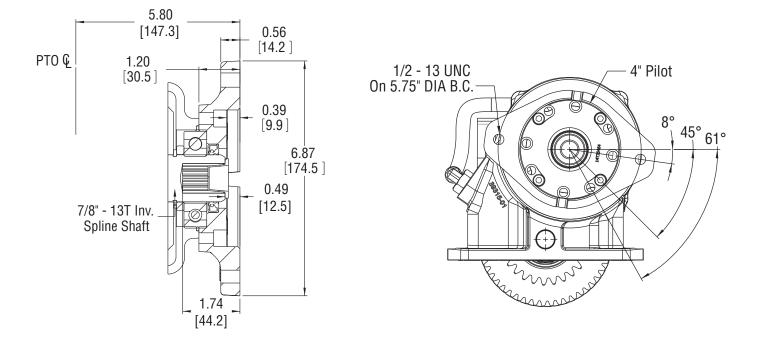

#### CS25 COVER ASSEMBLY REMOTE SOLENOID

DETAIL D PTO HOUSING ASSEMBLY

DETAIL C INPUT SHAFT ASSEMBLY

CS24/25 HOUSING (45)