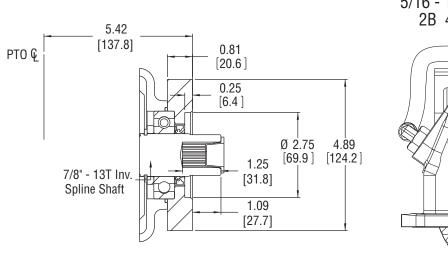

### DETAIL A – OUTPUT SHAFT ASSEMBLY

**CS24/25 STANDARD OUTPUT SHAFT ASSEMBLY** 